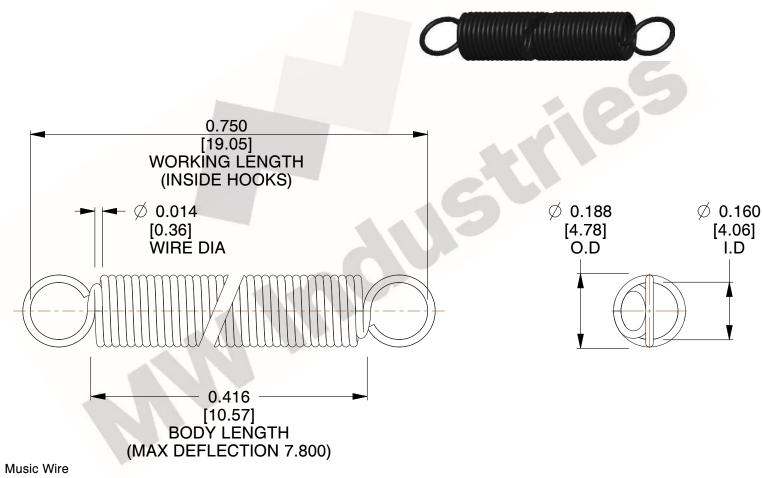

NOTES:

1. Material: Music Wire

2. Finish:

3. Sugg Max. Load: 0.550 (lbs) 4. Sugg Max. Deflection: 7.800 (in)

5. All Drawing Dimensions are in Inches [mm]

6. Coil Co

www.mwcomponents.com

800.237.5225