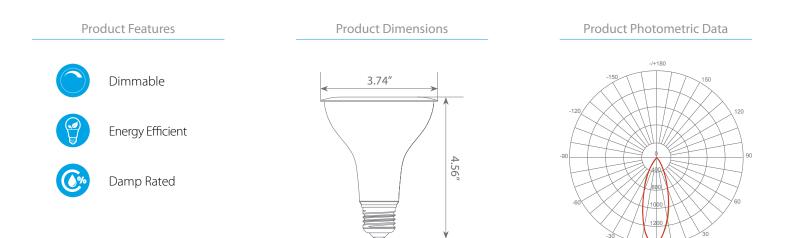

### Specifications

| Input Power | Input Voltage | Lumen Output | Beam Angle | Center Beam | ССТ    |
|-------------|---------------|--------------|------------|-------------|--------|
| 11 W        | 120V          | 850 lm       | 40°        | N/A         | 4000 K |

| CRI | Luminous Efficacy | Power Factor | Input Current | Base/Cap | Lamp Lifespan |
|-----|-------------------|--------------|---------------|----------|---------------|
| 80  | 77.3 lm/W         | 0.7          | 0.13 A        | E26      | 25,000 Hrs.   |