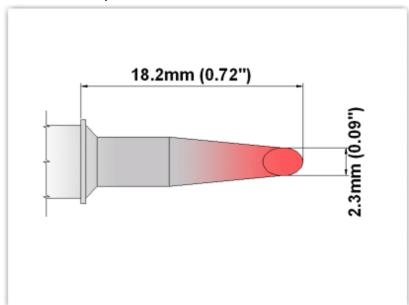

## **Technical Specifications**

ES75 DS023

Hoof 2.30mm (0.09")

Tip Style: Hoof

Tip Width: 2.30mm (0.09")
Tip Length: 18.20mm (0.72")

75 Type Cartridge<sup>1</sup>: 350°C - 398°C

RoHS Compliant<sup>2</sup> / Lead Free: YES