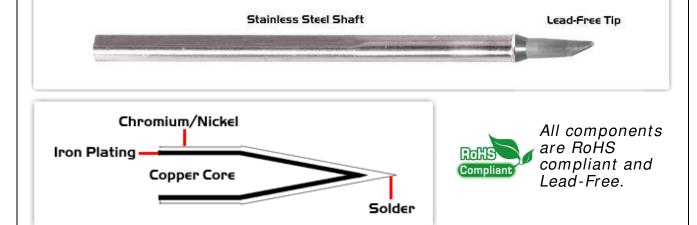

Equivalent to: SSC-739A

For Use With: EB-2000S, SP200, MFR-PS1100, MFR-PS2200 (SSC Tips)

## Material Composition

Easy Braid Co. tip cartridges will typically idle within a temperature range of +/-1.1°C. However, there is variation in idle temperature across tip geometries within an individual temperature series. Easy Braid Co. offers a wide variety of tip geometries from 0.25mm fine point tip to 5mm chisel. The length and geometry of a tip will have an influence on the tip idle temperature. To accurately measure idle temperature it will depend greatly on the measurement method,