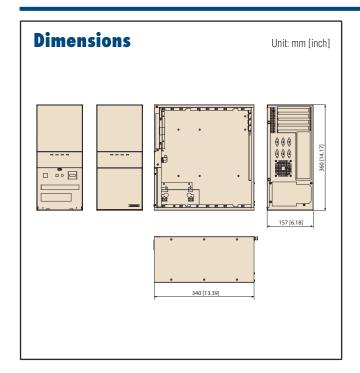

### C € FCC

|                           |                                                                                                                                          | External                                          | Internal                         |  |  |
|---------------------------|------------------------------------------------------------------------------------------------------------------------------------------|---------------------------------------------------|----------------------------------|--|--|
| Drive Bay                 | Slim Optical Drive                                                                                                                       | 1                                                 | -                                |  |  |
|                           | 3.5"                                                                                                                                     | 1                                                 | 1                                |  |  |
| Cooling                   | Fan                                                                                                                                      | 1 (12 cm / 82 CFM)                                |                                  |  |  |
| Couling                   | Air Filter                                                                                                                               | Yes                                               |                                  |  |  |
| Front I/O Interface       | USB 2.0                                                                                                                                  | 2 ( Front accessible)                             |                                  |  |  |
|                           | LED Indicators                                                                                                                           | Power, HDD, fan and temperature                   |                                  |  |  |
| Miscellaneous             | Control                                                                                                                                  | Power switch, alarm reset and system reset buttor | ns                               |  |  |
|                           | Rear Panel                                                                                                                               | Six 9-pin D-Sub openings                          |                                  |  |  |
| Intelligent System Module | CPU/System fan speed, CPU/System temperature (Only Advantech AIMB-78X, PCE-51XX/71XX mainboards can enable CPU fan speed and temperature |                                                   |                                  |  |  |
| Hardware Monitoring       | monitoring function of Intelligent System Module)                                                                                        |                                                   |                                  |  |  |
|                           |                                                                                                                                          | Operating                                         | Non-Operating                    |  |  |
|                           | Temperature                                                                                                                              | 0 ~ 40 °C (32 ~ 104 °F)                           | -20 ~ 60 °C (-4 ~ 140 °F)        |  |  |
| Environment               | Humidity                                                                                                                                 | 10 ~ 85% @ 40 °C, non-condensing                  | 10 ~ 95% @ 40 °C, non-condensing |  |  |
|                           | Vibration (5 ~ 500 Hz)                                                                                                                   | 1 Grms                                            | 2 G                              |  |  |
|                           | Shock                                                                                                                                    | 10 G (with 11 ms duration, half sine wave)        |                                  |  |  |
| Dhysical Characteristics  | Dimensions (W x H x D)                                                                                                                   | 157 x 360 x 340 mm (6.2" x 14.2" x 13.4")         |                                  |  |  |
| Physical Characteristics  | Weight                                                                                                                                   | 6.5 kg (14.3 lb)                                  |                                  |  |  |