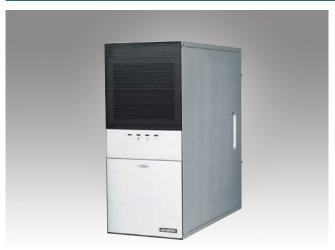

# **IPC-5122**

## Desktop/Wallmount Chassis for MicroATX Motherboard



#### **Features**

- Shockproof drive bay for slim ODD and 3.5" or 2.5" HDD
- Lockable front door prevents unauthorized access
- LED indicators for system fault detection
- Easy-to-maintain system fan and reusable air filter
- Built-in Intelligent System Module enabling whole system fan control and remote manageability
- Low noise PWM controlled

## **Quiet Specifications**

### C € FCC

|                           |                                                                                                                                          | External                                          | Internal                         |  |  |
|---------------------------|--------------------------------------------------------------------------------------------------------------------