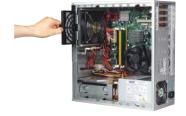

|  |  |
| Dhysical Characteristics  | Dimensions (W x H x D)                                                                                                                   | 157 x 360 x 340 mm (6.2" x 14.2" x 13.4")         |                                  |  |  |
| Physical Characteristics  | Weight                                                                                                                                   | 6.5 kg (14.3 lb)                                  |                                  |  |  |

#### **Front View**

LED Alarm -

USB Port

Slim ODD Bay

IPC-DT-3120E

#### **Inside View**



#### **Rear View**



Note: Hot swap drive bay module and Slim ODD should be bought separately.

Alarm Reset

Power Switch

System Reset



Easy-open door





Gently press the hook to pull the air filter out





### **Ordering Information**

| Part Number  | Description                           |
|--------------|---------------------------------------|
| IPC-5122-00B | Without power supply, with ATX switch |

## **Power Supply Options**

(For detailed power supply specs, please refer to Chapter 13)

| Part number    | 80 Plus<br>Grade | Wattage | Туре   | Input                    |
|----------------|------------------|---------|--------|--------------------------|
| PS8-300ATX-ZBE | Bronze           | 300W    | Single | 90 ~ 264 V <sub>AC</sub> |
| PS8-500ATX-BB  | Bronze           | 500W    | Single | 90 ~ 264 V <sub>AC</sub> |

## **Optional Accessories**

| Part Number  | Description