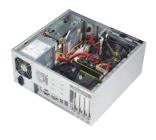

| 10 G (with 11 ms duration, half sine wave)        |                                  |  |  |
| Dhysical Characteristics  | Dimensions (W x H x D)                                                                                                                   | 157 x 360 x 340 mm (6.2" x 14.2" x 13.4")         |                                  |  |  |
| Physical Characteristics  | Weight                                                                                                                                   | 6.5 kg (14.3 lb)                                  |                                  |  |  |

#### **Front View**

LED Alarm -

USB Port

Slim ODD Bay

IPC-DT-3120E

#### **Inside View**



#### **Rear View**



Note: Hot swap drive bay module and Slim ODD should be bought separately.

Alarm Reset

Power Switch

System Reset



Easy-open door





Gently press the hook to pull the air filter out





### **Ordering Information**

| Part Number  | Description                           |
|--------------|---------------------------------------|
| IPC-5122-00B | Without power supply, with ATX switch |

## **Power Supply Options**

(For detailed power supply specs, please refer to Chapter 13)

| Part number    | 80 Plus<br>Grade | Wattage | Туре   | Input                    |
|----------------|------------------|---------|--------|--------------------------|
| PS8-300ATX-ZBE | Bronze           | 300W    | Single | 90 ~ 264 V <sub>AC</sub> |
| PS8-500ATX-BB  | Bronze           |