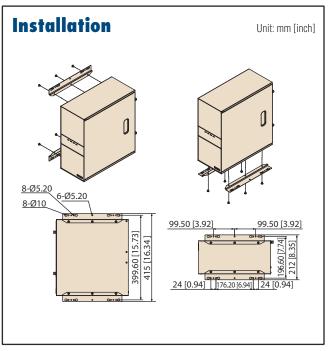

ensions (W x H x D)                                                                                                                   | 157 x 360 x 340 mm (6.2" x 14.2" x 13.4")         |                                  |  |  |
| Physical Characteristics  | Weight                                                                                                                                   | 6.5 kg (14.3 lb)                                  |                                  |  |  |

#### **Front View**

LED Alarm -

USB Port

Slim ODD Bay

IPC-DT-3120E

#### **Inside View**



#### **Rear View**



Note: Hot swap drive bay module and Slim ODD should be bought separately.

Alarm Reset

Power Switch

System Reset



Easy-open door





Gently press the hook to pull the air filter out





### **Ordering Information**

| Part Number  | Description                           |
|--------------|---------------------------------------|
| IPC-5122-00B | Without power supply, with ATX switch |

## **Power Supply Options**

(For detailed power supply specs, please refer to Chapter 13)

| Part number    | 80 Plus<br>Grade | Wattage | Туре   | Input                    |
|----------------|------------------|---------|--------|--------------------------|
| PS8-300ATX-ZBE | Bronze           | 300W    | Single | 90 ~ 264 V <sub>AC</sub> |
| PS8-500ATX-BB  | Bronze           | 500W    | Single | 90 ~ 264 V <sub>AC</sub> |

## **Optional Accessories**

| Part Number  | Description                                                             |
|--------------|-------------------------------