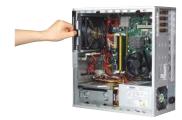

|  |  |
| Dhysical Characteristics  | Dimensions (W x H x D)                                                                                                                   | 157 x 360 x 340 mm (6.2" x 14.2" x 13.4")         |                                  |  |  |
| Physical Characteristics  | Weight                                                                                                                                   | 6.5 kg (14.3 lb)                                  |                                  |  |  |

#### **Front View**

LED Alarm -

USB Port

Slim ODD Bay

IPC-DT-3120E

#### **Inside View**



#### **Rear View**



Note: Hot swap drive bay module and Slim ODD should be bought separately.

Alarm Reset

Power Switch

System Reset



Easy-open door





Gently press the hook to pull the air filter out





### **Ordering Information**

| Part Number  | Description                           |
|--------------|---------------------------------------|
| IPC-5122-00B | Without power supply, with ATX switch |

## **Power Supply Options**

(For detailed power supply specs, please refer to Chapter 13)

| Part number    | 80 Plus<br>Grade | Wattage | Туре   | Input                    |
|----------------|------------------|---------|--------|--------------------------|
| PS8-300ATX-ZBE | Bronze           | 300W    | Single | 90 ~ 264 V <sub>AC</sub> |
| PS8-500ATX-BB  | Bronze           | 500W    | Single | 90 ~ 264 V <sub>AC</sub> |

## **Optional Accessories**

| Part Number  | Description