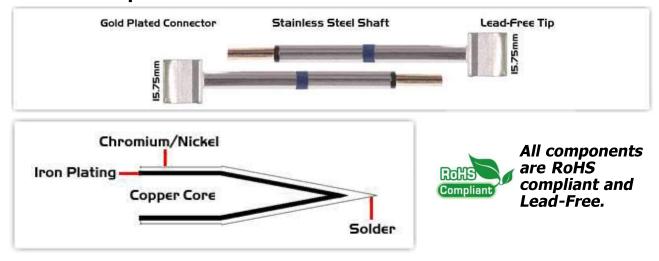

For Use With: EB-9000S-1, EB-9000S-2, MX500 and MX5000

## **Material Composition**

<sup>1</sup> Easy Braid Co. tip cartridges will typically idle within a temperature range of +/-1.1°C. However, there is variation in idle temperature across tip geometries within an individual temperature series. Easy Braid Co. offers a wide variety of tip geometries from 0.25mm fine point tip to 5mm chisel. The length and geometry of a tip will have an influence on the tip idle temperature. To accurately measure idle temperature it will depend greatly on the measurement method, technique and equipment used. Two different methods or the use of alternative equipment will produce different test results.