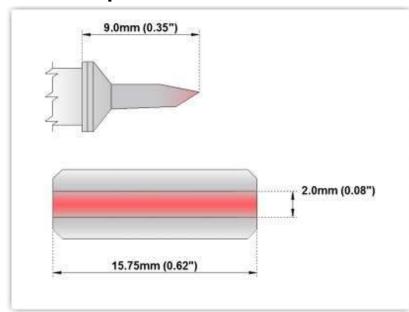

## EBM60TZ160

Tweezers Cartridge Pair - Blade Tip 15.75mm (0.62")

Tip Style: Tweezers

Tip Width: 15.75mm (0.62")
Tip Length: 9.00mm (0.35")

600 Type Cartridge<sup>1</sup>: 325°C - 358°C

RoHS Compliant<sup>2</sup> / Lead Free: YES