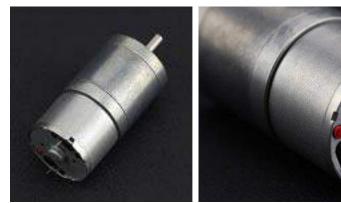

## Metal DC Geared Motor - 6V 97RPM 1.9Kg.cm

SKU:FIT0495-F

## **INTRODUCTION**

This is a metal DC geared motor, 75:1 metal reducer. It has a small size and large torque. The maximum torque could arrive 1.9 kg.cm. It is stable and durable!