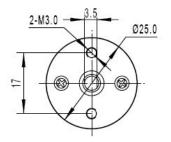

## **SPECIFICATION**

• Rated Voltage: 6 V

• Operating Voltage Range 2~7.5V

• Gear reduction ratio: 75:1

• Gearbox length: 23 mm

• "D" shape shaft diameter: 4 mm

• No-load speed: 97 RPM @ 6V

• No-load current: 50 mA