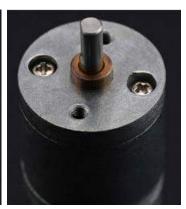

## **SPECIFICATION**

• Rated Voltage: 6 V

• Operating Voltage Range 2~7.5V

• Gear reduction ratio: 75:1

• Gearbox length: 23 mm

• "D" shape shaft diameter: 4 mm

• No-load speed: 97 RPM @ 6V

• No-load current: 50 mA