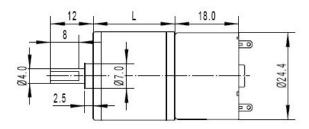

## **SPECIFICATION**

• Rated Voltage: 6 V

• Operating Voltage Range 2~7.5V

• Gear reduction ratio: 75:1

• Gearbox length: 23 mm

• "D" shape shaft diameter: 4 mm

• No-load speed: 97 RPM @ 6V

• No-load current: 50 mA

• Locked-rotor torque: 1.9 Kg.cm

• Locked-rotor current: 0.6 A

• Operating Temperature: -20~60°C

• Weight: 74 g