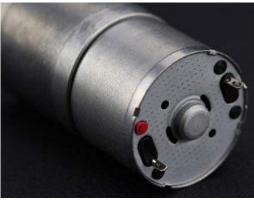

## Metal DC Geared Motor - 6V 97RPM 1.9Kg.cm

SKU:FIT0495-F

## **INTRODUCTION**

This is a metal DC geared motor, 75:1 metal reducer. It has a small size and large torque. The maximum torque could arrive 1.9 kg.cm. It is stable and durable!