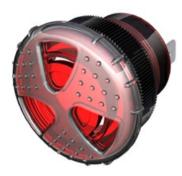

## <u>Twin Turbo Series</u> TUHO-V88R-930-Q

More Information

## Specifications

| Mounting                          | Panel Mount with Volume Control                                                                                                                                                                                                                                                        |
|-----------------------------------|----------------------------------------------------------------------------------------------------------------------------------------------------------------------------------------------------------------------------------------------------------------------------------------|
| Color                             | Red                                                                                                                                                                                                                                                                                    |
| Operating Mode                    | Extra Loud Whoop Tone                                                                                                                                                                                                                                                                  |
| Operating Voltage                 | 9-30 Vdc                                                                                                                                                                                                                                                                               |
| <b>Operating Frequency</b>        | 3000±500 Hz                                                                                                                                                                                                                                                                            |
| Typical Operating Current         | 65 mA at 9 Vdc<br>125 mA at 30 Vdc                                                                                                                                                                                                                                                     |
| Typical Sound Pressure            | 85 $\pm$ 5 dB(A) at 9 Vdc at 24 inches (61 cm), at 25°C<br>103 $\pm$ 5 dB(A) at 30 Vdc at 24 inches (61 cm), at 25°C                                                                                                                                                                   |
| Termination                       | Quick Connect Blades                                                                                                                                                                                                                                                                   |
| Termination Strength              | Pull test with a maximum of 22 pounds (10 kg) load                                                                                                                                                                                                                                     |
| <b>Operating Temperature</b>      | -20_C to +65_C                                                                                                                                                                                                                                                                         |
| Storage Temperature               | -40_C to +85_C                                                                                                                                                                                                                                                                         |
| Surge Voltage                     | 20% over maximum rated voltage for less than 5 minutes                                                                                                                                                                                                                                 |
| <b>Reverse Voltage Protection</b> | To the maximum operating voltage                                                                                                                                                                                                                                                       |
| <b>Construction Materials</b>     | Lens/Case- Red Translucent Polycarbonate 94 VO<br>Potting- 2 parts epoxy resin or silicone, black                                                                                                                                                                                      |
| Gasket                            | Gasket (Included) 0.125" thick, 60 Durometer Neoprene                                                                                                                                                                                                                                  |
| Construction Materials            | ASTM B117 Certified - Withstands exposure to salt spray for 300 hours<br>IP 68 Certified - Withstands water submergence and dust exposure<br>Humidity- 95% relative humidity at +40_C continuously for 100 hours.<br>Vibration- Withstands vibration between 0 and 55 Hz. on all axes. |
| Life Expectancy                   | 99 years under normal operating conditions.                                                                                                                                                                                                                                            |
| Warranty                          | For a period of two years from the date of manufacture under normal operating conditions.                                                                                                                                                                                              |
| Notes                             | This product is not intended as a life safety device.                                                                                                                                                                                                                                  |
| Terms and Conditions of Sale      | Link here                                                                                                                                                                                                                                                                              |