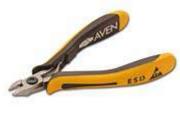

## Item # 10821S, Oval Head Cutter Carbon Steel

This popular shape can be used for many applications. Designed to be durable. Semi-Flush Cutting Edges

larger image

## Specifications · Head Dimensions

| Specifications                |                 |
|-------------------------------|-----------------|
| Jaw Style                     | Oval            |
| Cutting Edge                  | Semi-Flush      |
| Material                      | Carbon Steel    |
| Cutting Capacity <sup>1</sup> | 0.20 to 1.20 mm |
| Cutting Blade Length          | 8.4mm           |
| Head Width                    | 9.5mm           |
| Overall Length                | 130mm           |
| Weight                        | 0.35 lb         |
| Diamatan of Coff Company Wing | -1              |