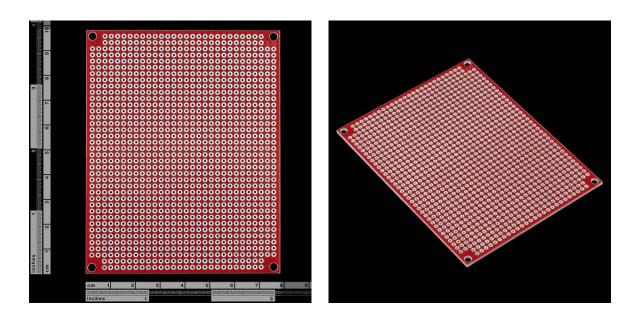

## ProtoBoard - Wombat (PTH)

PRT-08619 RoHS

**Description:** An empty canvas for electrical enthusiasts! Designed to fit the SFE project enclosures this project board gives you 8x10cm (3.15x3.94") of building space for through-hole components with 2.54mm (100mil) spaced holes. This is not your normal perf board! This board is much higher quality with plated-through holes and annular rings that will not lift off the PCB under normal soldering conditions.