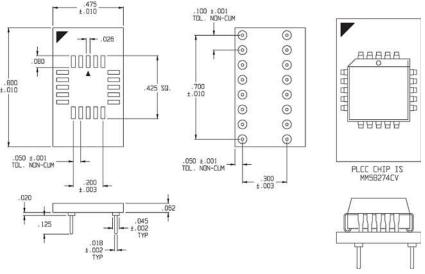

## National MM58274CV 20-Pin PLCC-to-16-Pin DIP Pkg Converter

## ORDERING INFORMATION 16-307349-11-RC-P

**Optional Panelized Version** 

ALL DIMENSIONS: INCHES [MILLIMETERS]

ALL TOLERANCES: ±0.005 [0.13] UNLESS OTHERWISE SPECIFIED

THE ABOVE SHOWS CHIP MOUNTED FOR ILLUSTRATION PURPOSES ONLY. PLEASE CONTACT ARIES CUSTOMER SERVICE IF YOU WOULD LIKE TO SUPPLY THE CHIP OR HAVE ARIES SUPPLY AND MOUNT IT.

CONSULT FACTORY FOR OTHER SIZES AND CONFIGURATIONS

| 20 PLCC | то | 16-Pin DIP |
|---------|----|------------|
| Pin     |    | Pin        |
| 1       | >  | 1          |
| 2       | >  | 2          |
| 3       | >  | 3          |
| 4       | >  | N/C        |
| 5       | >  | N/C        |
| 6       | >  | 4          |
| 7       | >  | 5          |
| 8       | >  | N/C        |
| 9       | >  | 6          |
| 10      | >  | 7          |
| 11      | >  | 8          |
| 12      | >  | 9          |
| 13      | >  | 10         |
| 14      | >  | 11         |
| 15      | >  | 12         |
| 16      | >  | N/C        |
| 17      | >  | 13         |
| 18      | >  | 14         |
| 19      | >  | 15         |
| 20      | >  | 16         |