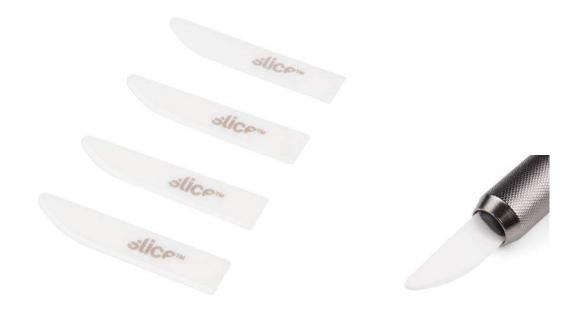

## Slice Ceramic Curved Blades (set of 4)

TOL-14509

Metal is out; ceramic is in! This is a four-pack of Slice blades made of 100 percent hand-sharpened zirconium oxide. Each blade features a curved edge for added maneuverability and a rounded tip to guard against puncture accidents. As with all Slice ceramic safety blades, these curved blades are non-magnetic, chemically inert, non-sparking and rust-proof, making them perfect not only for craft and hobby projects but also for electronics.

## Includes

4x Slice Ceramic Curved Blades

## Features

- •
- Blade type: curved edge, rounded tip Finger-friendly edge stays sharp 11x longer •
- Reduces injuries, lowers costs •
- Non-sparking, non-conductive, non-magnetic •
- Safe up to 1600 degrees Celsius •
- Chemically inert, never rusts •
- No-tool blade change •
- Fewer blade changes = fewer injuries •