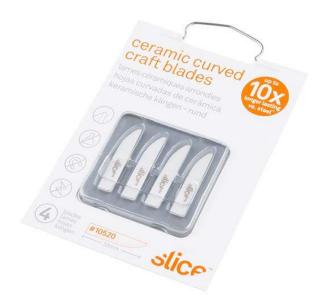

## Slice Ceramic Curved Blades (set of 4)

TOL-14509

Metal is out; ceramic is in! This is a four-pack of Slice blades made of 100 percent hand-sharpened zirconium oxide. Each blade features a curved edge for added maneuverability and a rounded tip to guard against puncture accidents. As with all Slice ceramic safety blades, these curved blades are non-magnetic, chemically inert, non-sparking and rust-proof, making them perfect not only for craft and hobby projects but also for electronics.

## Includes

4x Slice Ceramic Curved Blades