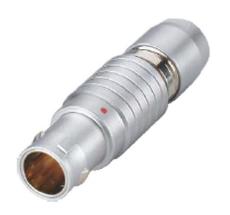

## PSG.2B.312.CLAD72

## PUSH-PULL PLUG, 12 PIN CONTACTS, SOLDER, 7.2 MM COLLET

| KEY SPECIFICATIONS   |              |
|----------------------|--------------|
| CONNECTOR SERIES     | PSG          |
| CONNECTOR SIZE       | 2В           |
| CONNECTOR GENDER     | MALE         |
| CODING               | G            |
| LOCKING STYLE        | SELF LOCKING |
| ATTACHMENT METHOD    | SOLDER       |
| IP RATING            | IP 50        |
| COLLET SIZE          | 7.2 MM       |
| STANDARD MATE SERIES | FSG          |