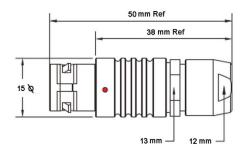

## PSG.2B.312.CLAD72

## PUSH-PULL PLUG, 12 PIN CONTACTS, SOLDER, 7.2 MM COLLET

| KEY SPECIFICATIONS   |              |
|----------------------|--------------|
| CONNECTOR SERIES     | PSG          |
| CONNECTOR SIZE       | 2В           |
| CONNECTOR GENDER     | MALE         |
| CODING               | G            |
| LOCKING STYLE        | SELF LOCKING |
| ATTACHMENT METHOD    | SOLDER       |
| IP RATING            | IP 50        |
| COLLET SIZE          | 7.2 MM       |
| STANDARD MATE SERIES | FSG          |