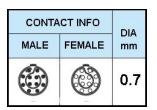

## PUSH-PULL PLUG, 12 PIN CONTACTS, SOLDER, 7.2 MM COLLET

| KEY SPECIFICATIONS   |              |
|----------------------|--------------|
| CONNECTOR SERIES     | PSG          |
| CONNECTOR SIZE       | 2В           |
| CONNECTOR GENDER     | MALE         |
| CODING               | G            |
| LOCKING STYLE        | SELF LOCKING |
| ATTACHMENT METHOD    | SOLDER       |
| IP RATING            | IP 50        |
| COLLET SIZE          | 7.2 MM       |
| STANDARD MATE SERIES | FSG          |