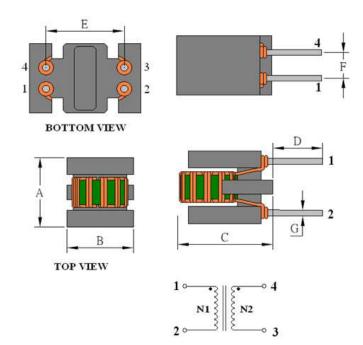

## **Outline Dimensions**

| Dimensions [mm] |            |
|-----------------|------------|
| Α               | 7.5 max.   |
| В               | 8.5 max.   |
| С               | 10.5 max.  |
| D               | 3.5 ±1.0   |
| E               | 5.08 ±0.5  |
| F               | 2.54 ±0.3  |
| G               | ø 0.6 ±0.1 |