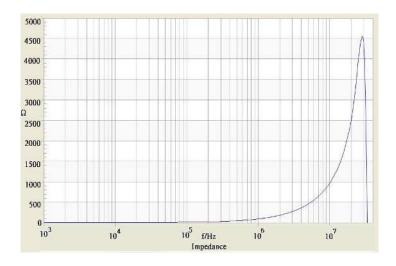

## **Common Mode Choke**

**TCK-118** 

| Order Code                | TCK-118                                |
|---------------------------|----------------------------------------|
| Inductance (each winding) | <b>175 μH ±25%</b> (at 10 kHz / 50 mV) |
| Impedance (DCR)           | 34 mΩ max.                             |
| Rated Current             | 1.76 A max.                            |
| Rated Voltage             | 500 VDC max. (between windings)        |
| Operating Temperature     | -40°C to +105°C                        |
| RoHS Exemptions           | No Exemptions                          |



## Impedance Curve



## **Outline Dimensions**



| Dimensions [mm] |            |
|-----------------|------------|
| Α               | 7.5 max.   |
| В               | 8.5 max.   |
| С               | 10.5 max.  |
| D               | 3.5 ±1.0   |
| E               | 5.08 ±0.5  |
| F               | 2.54 ±0.3  |
| G               | ø 0.6 ±0.1 |

All specifications valid at +25°C, unless otherwise stated.



Specifications can be changed without notice.