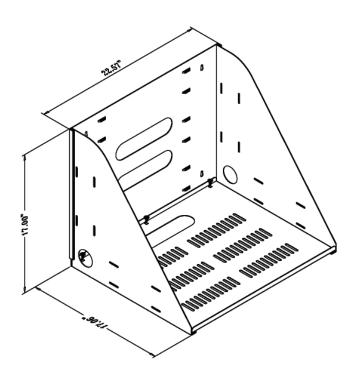

## **Product Features:**

Wall or backboard mount

Convenient quick-slide assembly

Five cable supply locations

Load capacity - 200 lbs

Internal dimensions - 20.5"W x 17"D x 17"H

Black static resistant powder coat finish

(for Architects & Engineers)

The wall mounted equipment shelf shall be a Video Mount Products (VMP) model VMP-VWS. The shelf shall be constructed primarily of formed steel. The shelf shall be wall or backboard mountable and include 5 cable knockouts and vents for air flow. The interior dimensions of the shelf shall be 20.5"W x 17"D x 17"H. The load capacity shall be 200 lbs.