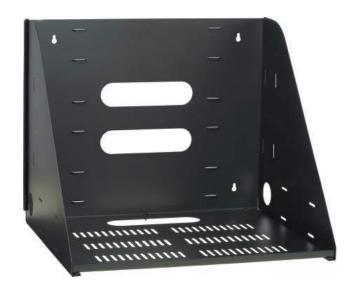

## VMP-VWS

Vented Wall Shelf

## **Product Features:**

Wall or backboard mount

Convenient quick-slide assembly

Five cable supply locations

Load capacity - 200 lbs

Internal dimensions - 20.5"W x 17"D x 17"H

Black static resistant powder coat finish

(for Architects & Engineers)

The wall mounted equipment shelf shall be a Video Mount Products (VMP) model VMP-VWS. The shelf shall be constructed primarily of formed steel. The shelf shall be wall or backboard mountable and include 5 cable knockouts and vents for air flow. The interior dimensions of the shelf shall be 20.5"W x 17"D x 17"H. The load capacity shall be 200 lbs.