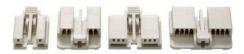

### **Features and Benefits**

EdgeLock Housing - 2, 4, 6, 8-Circuit

Polarization rib on connector housing to prevent mis-mating to PCB

Drilled hole in PCB for assembly locking

Locking feature on the reverse side of crimp terminal prevents accidental terminal withdrawal once inserted into the housing cavity