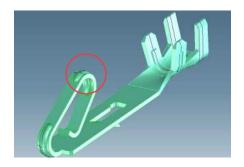

### **Features and Benefits**

EdgeLock Housing - 2, 4, 6, 8-Circuit

Polarization rib on connector housing to prevent mis-mating to PCB

Drilled hole in PCB for assembly locking

Locking feature on the reverse side of crimp terminal prevents accidental terminal withdrawal once inserted into the housing cavity

Mated with PCB EdgeLock- 2, 8-Circuit

Dual cantilever crimp terminal design with embossed contact points offers greater normal force for long-term electrical reliability