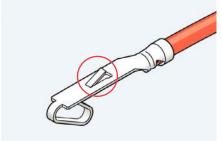

### **Features and Benefits**

EdgeLock Housing - 2, 4, 6, 8-Circuit

Polarization rib on connector housing to prevent mis-mating to PCB

Drilled hole in PCB for assembly locking

Locking feature on the reverse side of crimp terminal prevents accidental terminal withdrawal once inserted into the housing cavity

Mated with PCB EdgeLock- 2, 8-Circuit

Dual cantilever crimp terminal design with embossed contact points offers greater normal force for long-term electrical reliability