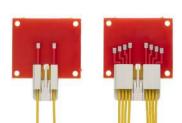

Mated with PCB EdgeLock- 2, 8-Circuit

Dual cantilever crimp terminal design with embossed contact points offers greater normal force for long-term electrical reliability