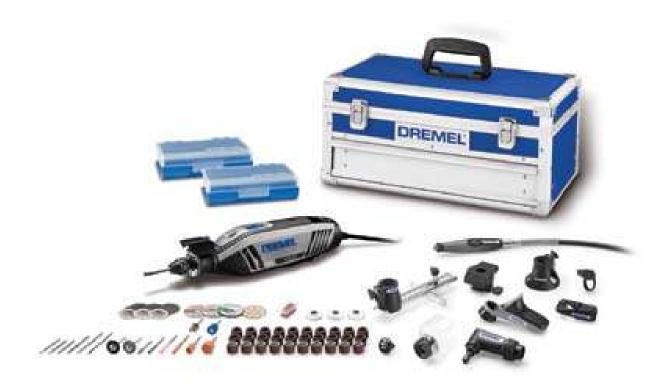

## **Product Specifications**

The Dremel 4300 is the first Dremel rotary tool to allow tool-less and collet-less accessory changes with the inclusion of the three-jaw chuck. The chuck accepts all Dremel accessory shank sizes for fast and convenient accessory changes without ever using a wrench. Featuring the all new Pivot Light, your projects are well-lit with an optimum line of sight since the light pivots to direct illumination where you want it. Experiencing the full range of Dremel rotary tool applications is easier than ever because the 4300 offers our most powerful motor with built-in variable speed and electronic feedback circuitry. And the slim, ergonomic body design provides a comfortable 360-degree grip zone no matter how you hold it for extended ease of use. The completely redesigned airflow system lets the Dremel 4300 run cool, quiet, and smooth so completing projects are more enjoyable than ever. Premium case included.

- Pivot light rotates to illuminate your project
- Universal 3-jaw chuck for easy accessory changes
- Quieter and cooler running due to improved air flow
- Our most powerful motor for maximum performance in demanding applications
- Compatible with all Dremel rotary tool attachments and accessories (\*some applications require the use of a collet system, included in kit)
- Variable-speed with electronic feedback for consistent performance in all applications
- Separate on/off switch and speed control dial for added convenience between jobs
- Replaceable motor brushes extend tool life
- Cool-running ball bearing construction for smooth and quiet operation
- Industry leading customer support
- Two-year warranty

| DIMENSIONS   |                                                                                                                                                                                                                   |
|--------------|-------------------------------------------------------------------------------------------------------------------------------------------------------------------------------------------------------------------|
| Speed:       | Variable (5,000 - 35,000 RPM)                                                                                                                                                                                     |
| Contents:    | Dremel 4300, Pivot Light, 225 Flex Shaft, A550 Shield, A577 Detailer's Grip, 678 Circle Cutter/Straight Edge Guide, 575 Right Angle, A576 Sanding/Grinding Guide, 565 Cutting Guide and 675 Garden Tool Sharpener |
| Warranty:    | Limited 2 Years                                                                                                                                                                                                   |
| Cord Length: | 6[ft]                                                                                                                                                                                                             |
| Length:      | 9["]                                                                                                                                                                                                              |
| Voltage:     | 120V                                                                                                                                                                                                              |