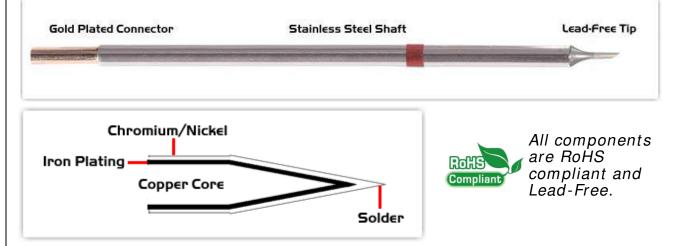

## Material Composition

<sup>1</sup> Easy Braid Co. tip cartridges will typically idle within a temperature range of +/-1.1°C. However, there is variation in idle temperature across tip geometries within an individual temperature series. Easy Braid Co. offers a wide variety of tip geometries from 0.25mm fine point tip to 5mm chisel. The length and geometry of a tip will have an influence on the tip idle temperature. To accurately measure idle temperature it will depend greatly on the measurement method, technique and equipment used. Two different methods or the use of alternative equipment will produce different test results.

 $<sup>2\,</sup>$  Please refer to  $\underline{\text{http://www.rohs.gov.uk}}$  for details on RoHS Compliance.