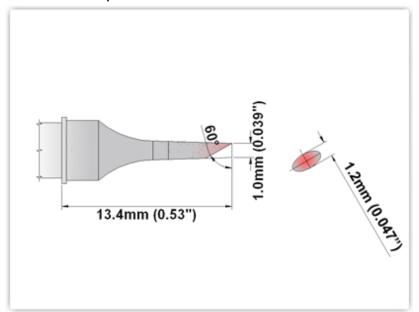

## EBM8BV010

Bevel 60° 1.00mm (0.04")

Tip Style: Bevel

Tip Width: 1.00mm (0.04")
Tip Length: 13.40mm (0.53")

800 Type Cartridge<sup>1</sup>: 420°C - 475°C

RoHS Compliant<sup>2</sup> / Lead Free: YES

For Use With: EB-9000S-1, EB-9000S-2, MX500 and MX5000