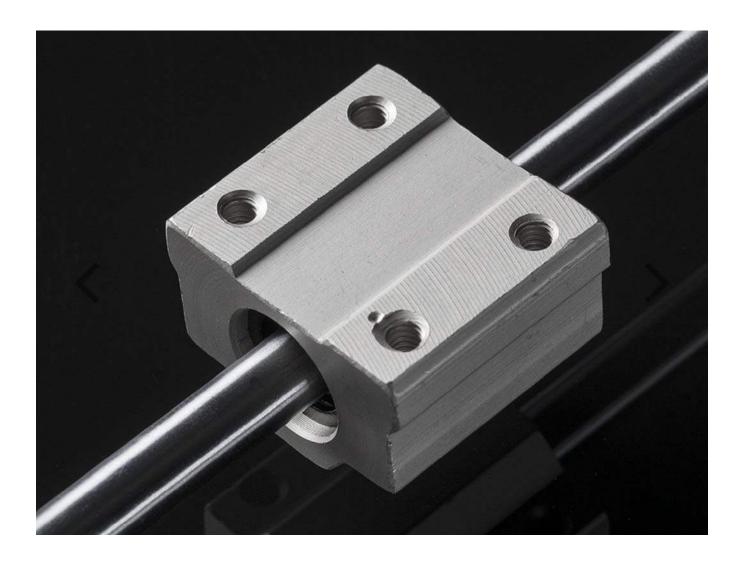

## Linear Bearing Platform (Small) – 8mm Diameter – SC8UU

PRODUCT ID: 1179

DESCRIPTION -

Make your robot or CNC move on rails super fast with a linear bearing platform. The platform is 34mm x 30mm and has four holes tapped for M4 machine screws so you can attach pretty much anything you want. All you need to get started is two 8mm supports and a precision–ground 8mm rod. Often times, CNC projects will have two of these on opposite sides to support a larger platform.