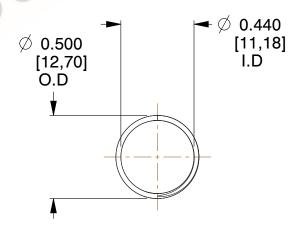

## **NOTES:**

1. Material : Spring Steel 2. Finish : Glod Irridite

3. Ends: Closed and Ground

4. Total Coils: 10.000

5. Sugg. Max. Deflection : 1.100 (in)6. Sugg. Max. Load : 2.300 (lbs)

7. All Drawing Dimensions are in Inches [mm]