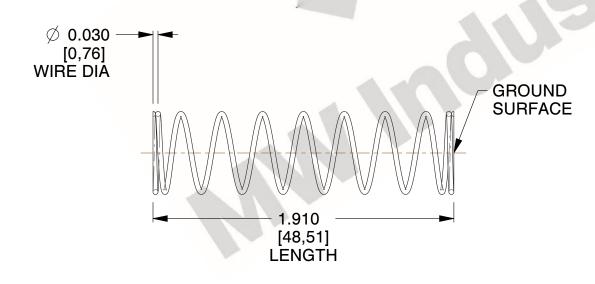

## **NOTES:**

1. Material : Spring Steel 2. Finish : Glod Irridite

3. Ends: Closed and Ground

4. Total Coils: 10.000

5. Sugg. Max. Deflection : 1.100 (in)6. Sugg. Max. Load : 2.300 (lbs)

7. All Drawing Dimensions are in Inches [mm]