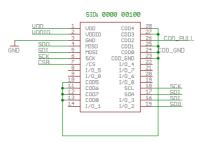

## BMP280 Shuttle Board

## **GENERAL DESCRIPTION**

The Bosch Sensortec BMP280 shuttle-board is a PCB with a BMP280 sensor mounted on it. It allows easy access to the sensors pins via a simple socket. As all Bosch Sensortec sensor shuttle boards have identical footprint, they can be plugged into Bosch Sensortec's advanced development tools (e.g. the Development Board). Of course, the BMP280 shuttle board can also be used for customer's own implementations.



BOSCH

Note: Product photo may differ from real product's appearance.



Shuttle board outline dimensions (all dimensions in mm)





## BMP280 shuttle board electrical layout

## **DELIVERABLES**

► BMP280 shuttle board

Headquarters Bosch Sensortec GmbH

Gerhard-Kindler-Strasse 9 72770 Reutlingen · Germany Telephone +49 7121 3535 900 Fax +49 7121 3535 909

www.bosch-sensortec.com