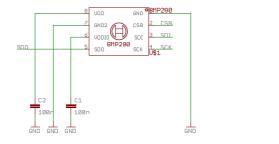

## BMP280 Shuttle Board

## **GENERAL DESCRIPTION**

The Bosch Sensortec BMP280 shuttle-board is a PCB with a BMP280 sensor mounted on it. It allows easy access to the sensors pins via a simple socket. As all Bosch Sensortec sensor shuttle boards have identical footprint, they can be plugged into Bosch Sensortec's advanced development tools (e.g. the Development Board). Of course, the BMP280 shuttle board can also be used for customer's own implementations.



BOSCH

Note: Product photo may differ from real product's appearance.



Shuttle board outline dimensions (all dimensions in mm)





## BMP280 shuttle board electrical layout

## **DELIVERABLES**

► BMP280 shuttle board

Headquarters Bosch Sensortec GmbH

Gerhard-Kindler-Strasse 9 72770 Reutlingen · Germany Telephone +49 7121 3535 900 Fax +49 7121 3535 909

www.bosch-sensortec.com