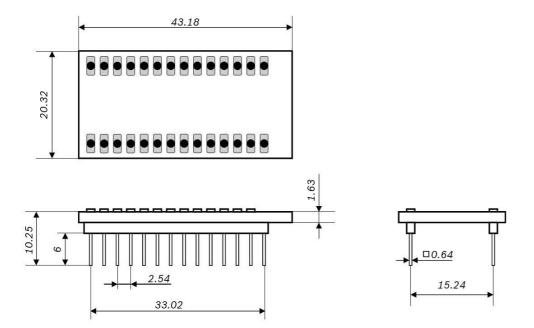

BOSCH

Note: Product photo may differ from real product's appearance.

Shuttle board outline dimensions (all dimensions in mm)