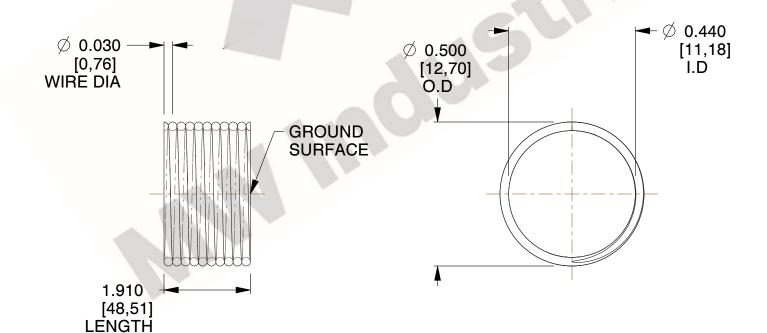

## **NOTES:**

1. Material: Spring Steel 2. Finish: Glod Irridite

3. Ends: Closed and Ground

4. Total Coils: 10.000

5. Sugg. Max. Deflection: 0.020 (in)

6. Sugg. Max. Load: 2.300 (lbs)

7. All Drawing Dimensions are in Inches [mm]