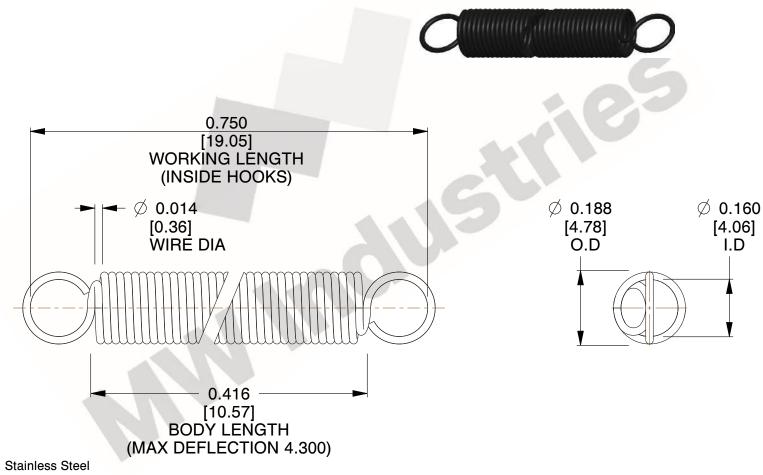

NOTES:

1. Material: Stainless Steel

2. Finish:

3. Sugg Max. Load: 0.550 (lbs) 4. Sugg Max. Deflection: 4.300 (in)

5. All Drawing Dimensions are in Inches [mm]

6. Coil Coun

makes no representations, warranties or guarantees as to the appropriateness, accuracy, completeness, or suitability for any purpose, of the file, information or specifications. You are solely responsible for the use of the file,