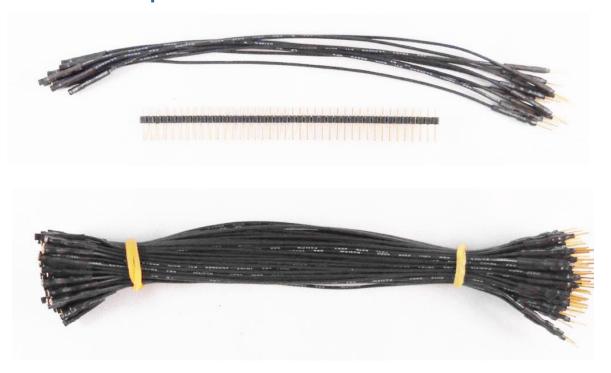

## 920-0153-01 - Qty. 10 7" Black Male to Female Jumpers and 40 Headers

## 920-0154-01 - Qty. 100 7" Black Male to Female Jumpers

7" Black Male to Female Jumpers - 28AWG, UL1007, 80 deg C, 300V. When buying jumpers from Schmartboard or any other source, consider the following:

- What gauge is it? There may be a reason it is not published. Ours are 28 gauge.
- Is there a UL approval? Temperature rating? Ours have them.
- Are the male or female ends of the jumper gold immersion? Many will try to save money by forgoing this process. Ours are all gold immersion which means better connectivity and less corrosion.
- Is the sheathing too thick to use in tight spaces? We use a process in the manufacture of ours to give you great insulation without adding great thickness which may impair your project when working in tight spaces.