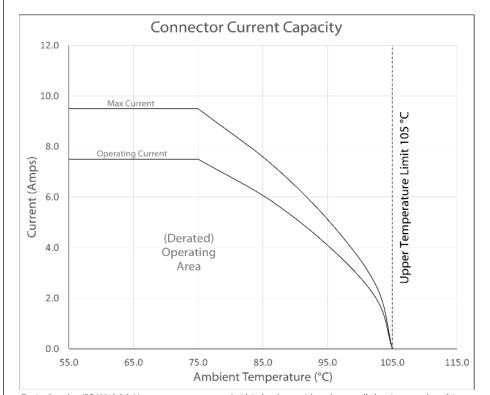

# Ratings

Maximum Operating Voltage: 48 Vdc Maximum Operating Current: 7.5 A

**Operating Temperature Range** -25° to 105 °C, relative humidity of 85% or less

Testing based on IEC 60512-5-2. Max current curve generated with isolated test article under controlled environmental conditions, and does not take into account external factors such as housings, mating cables, or other circuitry. Operating current curve (derated by 20% of maximum values) accounts for external factors, and manufacturing variation.