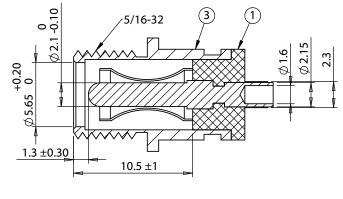

### Materials

- 1. Insulator: Nylon (UL94V-0), black
- 2. Center terminal: C3604 brass, 1 µm min nickel plated
- 3. Shell: C3604 brass, 1 µm min nickel plated
- 4. Spring terminal: C5191 phosphor bronze, 1 µm min nickeľ plated

| A 5/17/2019 Initial release GL Objects 1976 RoHS compliant RoHS compliant                                                                                                                                                                                                                                                                                                                                                                                                                                                                                                                                                                                                                                                                                                                                                                                                                                                                                                                                                                                                                                                                                                                                                                                                                                                                                                                                                                                                                                                                                                                                                                                                                                                                                                                                                                                                                                                                                                                                                                                                                                                      | II ITY                               |  |  |
|--------------------------------------------------------------------------------------------------------------------------------------------------------------------------------------------------------------------------------------------------------------------------------------------------------------------------------------------------------------------------------------------------------------------------------------------------------------------------------------------------------------------------------------------------------------------------------------------------------------------------------------------------------------------------------------------------------------------------------------------------------------------------------------------------------------------------------------------------------------------------------------------------------------------------------------------------------------------------------------------------------------------------------------------------------------------------------------------------------------------------------------------------------------------------------------------------------------------------------------------------------------------------------------------------------------------------------------------------------------------------------------------------------------------------------------------------------------------------------------------------------------------------------------------------------------------------------------------------------------------------------------------------------------------------------------------------------------------------------------------------------------------------------------------------------------------------------------------------------------------------------------------------------------------------------------------------------------------------------------------------------------------------------------------------------------------------------------------------------------------------------|--------------------------------------|--|--|
| Verified: AW  Digitally signed by AW Digitally signed by AW Digitally signed by AW Digitally signed by AW Digitally signed by AW Digitally signed by AW Digitally signed by AW Digitally signed by AW Digitally signed by AW Digitally signed by AW Digitally signed by AW Digitally signed by AW Digitally signed by AW Digitally signed by AW Digitally signed by AW Digitally signed by AW Digitally signed by AW Digitally signed by AW Digitally signed by AW Digitally signed by AW Digitally signed by AW Digitally signed by AW Digitally signed by AW Digitally signed by AW Digitally signed by AW Digitally signed by AW Digitally signed by AW Digitally signed by AW Digitally signed by AW Digitally signed by AW Digitally signed by AW Digitally signed by AW Digitally signed by AW Digitally signed by AW Digitally signed by AW Digitally signed by AW Digitally signed by AW Digitally signed by AW Digitally signed by AW Digitally signed by AW Digitally signed by AW Digitally signed by AW Digitally signed by AW Digitally signed by AW Digitally signed by AW Digitally signed by AW Digitally signed by AW Digitally signed by AW Digitally signed by AW Digitally signed by AW Digitally signed by AW Digitally signed by AW Digitally signed by AW Digitally signed by AW Digitally signed by AW Digitally signed by AW Digitally signed by AW Digitally signed by AW Digitally signed by AW Digitally signed by AW Digitally signed by AW Digitally signed by AW Digitally signed by AW Digitally signed by AW Digitally signed by AW Digitally signed by AW Digitally signed by AW Digitally signed by AW Digitally signed by AW Digitally signed by AW Digitally signed by AW Digitally signed by AW Digitally signed by AW Digitally signed by AW Digitally signed by AW Digitally signed by AW Digitally signed by AW Digitally signed by AW Digitally signed by AW Digitally signed by AW Digitally signed by AW Digitally signed by AW Digitally signed by AW Digitally signed by AW Digitally signed by AW Digitally signed by AW Digitally signed by AW Digitally signed by AW Digitall | 800 877.670.7118                     |  |  |
| Dimensions are in                                                                                                                                                                                                                                                                                                                                                                                                                                                                                                                                                                                                                                                                                                                                                                                                                                                                                                                                                                                                                                                                                                                                                                                                                                                                                                                                                                                                                                                                                                                                                                                                                                                                                                                                                                                                                                                                                                                                                                                                                                                                                                              | 10x 1.5+1.525.4202 Web terisinty.com |  |  |
| millimeters. Telegraphics Description: Size: Part number:                                                                                                                                                                                                                                                                                                                                                                                                                                                                                                                                                                                                                                                                                                                                                                                                                                                                                                                                                                                                                                                                                                                                                                                                                                                                                                                                                                                                                                                                                                                                                                                                                                                                                                                                                                                                                                                                                                                                                                                                                                                                      |                                      |  |  |
| Tolerances: X: ± 0.3 mm  Connector, dc jack, 5.5x2.1x17.6mm, brass, nickel  A 50-00616                                                                                                                                                                                                                                                                                                                                                                                                                                                                                                                                                                                                                                                                                                                                                                                                                                                                                                                                                                                                                                                                                                                                                                                                                                                                                                                                                                                                                                                                                                                                                                                                                                                                                                                                                                                                                                                                                                                                                                                                                                         |                                      |  |  |
| X.X: ± 0.2 mm<br>X.XX: ± 0.2 mm plated, molding type, threaded 5/16-32 Scale: 3:1                                                                                                                                                                                                                                                                                                                                                                                                                                                                                                                                                                                                                                                                                                                                                                                                                                                                                                                                                                                                                                                                                                                                                                                                                                                                                                                                                                                                                                                                                                                                                                                                                                                                                                                                                                                                                                                                                                                                                                                                                                              | Sheet 1 of 2                         |  |  |