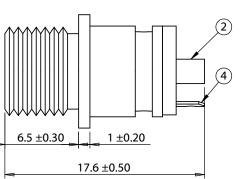

### Materials

- 1. Insulator: Nylon (UL94V-0), black
- 2. Center terminal: C3604 brass, 1 µm min nickel plated
- 3. Shell: C3604 brass, 1 µm min nickel plated
- 4. Spring terminal: C5191 phosphor bronze, 1 µm min nickeľ plated

| A 5/17/2019 Initial release GL Objects 1976 RoHS compliant RoHS compliant                                                                                                                                                                                                                                                                                                                                                                                                                                                                                                                                                                                                                                                                                                                                                                                                                                                                                                                                                                                                                                                                                                                                                                                                                                                                                                                                                                                                                                                                                                                                                                                                                                                                                                                                                                                                                                                                                                                                                                                                                                                      | II ITY                               |  |  |
|--------------------------------------------------------------------------------------------------------------------------------------------------------------------------------------------------------------------------------------------------------------------------------------------------------------------------------------------------------------------------------------------------------------------------------------------------------------------------------------------------------------------------------------------------------------------------------------------------------------------------------------------------------------------------------------------------------------------------------------------------------------------------------------------------------------------------------------------------------------------------------------------------------------------------------------------------------------------------------------------------------------------------------------------------------------------------------------------------------------------------------------------------------------------------------------------------------------------------------------------------------------------------------------------------------------------------------------------------------------------------------------------------------------------------------------------------------------------------------------------------------------------------------------------------------------------------------------------------------------------------------------------------------------------------------------------------------------------------------------------------------------------------------------------------------------------------------------------------------------------------------------------------------------------------------------------------------------------------------------------------------------------------------------------------------------------------------------------------------------------------------|--------------------------------------|--|--|
| Verified: AW  Digitally signed by AW Digitally signed by AW Digitally signed by AW Digitally signed by AW Digitally signed by AW Digitally signed by AW Digitally signed by AW Digitally signed by AW Digitally signed by AW Digitally signed by AW Digitally signed by AW Digitally signed by AW Digitally signed by AW Digitally signed by AW Digitally signed by AW Digitally signed by AW Digitally signed by AW Digitally signed by AW Digitally signed by AW Digitally signed by AW Digitally signed by AW Digitally signed by AW Digitally signed by AW Digitally signed by AW Digitally signed by AW Digitally signed by AW Digitally signed by AW Digitally signed by AW Digitally signed by AW Digitally signed by AW Digitally signed by AW Digitally signed by AW Digitally signed by AW Digitally signed by AW Digitally signed by AW Digitally signed by AW Digitally signed by AW Digitally signed by AW Digitally signed by AW Digitally signed by AW Digitally signed by AW Digitally signed by AW Digitally signed by AW Digitally signed by AW Digitally signed by AW Digitally signed by AW Digitally signed by AW Digitally signed by AW Digitally signed by AW Digitally signed by AW Digitally signed by AW Digitally signed by AW Digitally signed by AW Digitally signed by AW Digitally signed by AW Digitally signed by AW Digitally signed by AW Digitally signed by AW Digitally signed by AW Digitally signed by AW Digitally signed by AW Digitally signed by AW Digitally signed by AW Digitally signed by AW Digitally signed by AW Digitally signed by AW Digitally signed by AW Digitally signed by AW Digitally signed by AW Digitally signed by AW Digitally signed by AW Digitally signed by AW Digitally signed by AW Digitally signed by AW Digitally signed by AW Digitally signed by AW Digitally signed by AW Digitally signed by AW Digitally signed by AW Digitally signed by AW Digitally signed by AW Digitally signed by AW Digitally signed by AW Digitally signed by AW Digitally signed by AW Digitally signed by AW Digitally signed by AW Digitally signed by AW Digitall | 800 877.670.7118                     |  |  |
| Dimensions are in                                                                                                                                                                                                                                                                                                                                                                                                                                                                                                                                                                                                                                                                                                                                                                                                                                                                                                                                                                                                                                                                                                                                                                                                                                                                                                                                                                                                                                                                                                                                                                                                                                                                                                                                                                                                                                                                                                                                                                                                                                                                                                              | 10x 1.5+1.525.4202 Web terisinty.com |  |  |
| millimeters. Telegraphics Description: Size: Part number:                                                                                                                                                                                                                                                                                                                                                                                                                                                                                                                                                                                                                                                                                                                                                                                                                                                                                                                                                                                                                                                                                                                                                                                                                                                                                                                                                                                                                                                                                                                                                                                                                                                                                                                                                                                                                                                                                                                                                                                                                                                                      |                                      |  |  |
| Tolerances: X: ± 0.3 mm  Connector, dc jack, 5.5x2.1x17.6mm, brass, nickel  A 50-00616                                                                                                                                                                                                                                                                                                                                                                                                                                                                                                                                                                                                                                                                                                                                                                                                                                                                                                                                                                                                                                                                                                                                                                                                                                                                                                                                                                                                                                                                                                                                                                                                                                                                                                                                                                                                                                                                                                                                                                                                                                         |                                      |  |  |
| X.X: ± 0.2 mm<br>X.XX: ± 0.2 mm plated, molding type, threaded 5/16-32 Scale: 3:1                                                                                                                                                                                                                                                                                                                                                                                                                                                                                                                                                                                                                                                                                                                                                                                                                                                                                                                                                                                                                                                                                                                                                                                                                                                                                                                                                                                                                                                                                                                                                                                                                                                                                                                                                                                                                                                                                                                                                                                                                                              | Sheet 1 of 2                         |  |  |