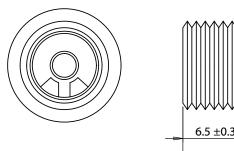

| A 5/17/2019 Initial release GL Objects 1976 RoHS compliant RoHS compliant                                                                                                                                                                                                                                                                                                                                                                                                                                                                                                                                                                                                                                                                                                                                                                                                                                                                                                                                                                                                                                                                                                                                                                                                                                                                                                                                                                                                                                                                                                                                                                                                                                                                                                                                                                                                                                                                                                                                                                                                                                                      | II ITY                               |  |  |
|--------------------------------------------------------------------------------------------------------------------------------------------------------------------------------------------------------------------------------------------------------------------------------------------------------------------------------------------------------------------------------------------------------------------------------------------------------------------------------------------------------------------------------------------------------------------------------------------------------------------------------------------------------------------------------------------------------------------------------------------------------------------------------------------------------------------------------------------------------------------------------------------------------------------------------------------------------------------------------------------------------------------------------------------------------------------------------------------------------------------------------------------------------------------------------------------------------------------------------------------------------------------------------------------------------------------------------------------------------------------------------------------------------------------------------------------------------------------------------------------------------------------------------------------------------------------------------------------------------------------------------------------------------------------------------------------------------------------------------------------------------------------------------------------------------------------------------------------------------------------------------------------------------------------------------------------------------------------------------------------------------------------------------------------------------------------------------------------------------------------------------|--------------------------------------|--|--|
| Verified: AW  Digitally signed by AW Digitally signed by AW Digitally signed by AW Digitally signed by AW Digitally signed by AW Digitally signed by AW Digitally signed by AW Digitally signed by AW Digitally signed by AW Digitally signed by AW Digitally signed by AW Digitally signed by AW Digitally signed by AW Digitally signed by AW Digitally signed by AW Digitally signed by AW Digitally signed by AW Digitally signed by AW Digitally signed by AW Digitally signed by AW Digitally signed by AW Digitally signed by AW Digitally signed by AW Digitally signed by AW Digitally signed by AW Digitally signed by AW Digitally signed by AW Digitally signed by AW Digitally signed by AW Digitally signed by AW Digitally signed by AW Digitally signed by AW Digitally signed by AW Digitally signed by AW Digitally signed by AW Digitally signed by AW Digitally signed by AW Digitally signed by AW Digitally signed by AW Digitally signed by AW Digitally signed by AW Digitally signed by AW Digitally signed by AW Digitally signed by AW Digitally signed by AW Digitally signed by AW Digitally signed by AW Digitally signed by AW Digitally signed by AW Digitally signed by AW Digitally signed by AW Digitally signed by AW Digitally signed by AW Digitally signed by AW Digitally signed by AW Digitally signed by AW Digitally signed by AW Digitally signed by AW Digitally signed by AW Digitally signed by AW Digitally signed by AW Digitally signed by AW Digitally signed by AW Digitally signed by AW Digitally signed by AW Digitally signed by AW Digitally signed by AW Digitally signed by AW Digitally signed by AW Digitally signed by AW Digitally signed by AW Digitally signed by AW Digitally signed by AW Digitally signed by AW Digitally signed by AW Digitally signed by AW Digitally signed by AW Digitally signed by AW Digitally signed by AW Digitally signed by AW Digitally signed by AW Digitally signed by AW Digitally signed by AW Digitally signed by AW Digitally signed by AW Digitally signed by AW Digitally signed by AW Digitally signed by AW Digitall | 800 877.670.7118                     |  |  |
| Dimensions are in                                                                                                                                                                                                                                                                                                                                                                                                                                                                                                                                                                                                                                                                                                                                                                                                                                                                                                                                                                                                                                                                                                                                                                                                                                                                                                                                                                                                                                                                                                                                                                                                                                                                                                                                                                                                                                                                                                                                                                                                                                                                                                              | 10x 1.5+1.525.4202 Web terisinty.com |  |  |
| millimeters. Telegraphics Description: Size: Part number:                                                                                                                                                                                                                                                                                                                                                                                                                                                                                                                                                                                                                                                                                                                                                                                                                                                                                                                                                                                                                                                                                                                                                                                                                                                                                                                                                                                                                                                                                                                                                                                                                                                                                                                                                                                                                                                                                                                                                                                                                                                                      |                                      |  |  |
| Tolerances: X: ± 0.3 mm  Connector, dc jack, 5.5x2.1x17.6mm, brass, nickel  A 50-00616                                                                                                                                                                                                                                                                                                                                                                                                                                                                                                                                                                                                                                                                                                                                                                                                                                                                                                                                                                                                                                                                                                                                                                                                                                                                                                                                                                                                                                                                                                                                                                                                                                                                                                                                                                                                                                                                                                                                                                                                                                         |                                      |  |  |
| X.X: ± 0.2 mm<br>X.XX: ± 0.2 mm plated, molding type, threaded 5/16-32 Scale: 3:1                                                                                                                                                                                                                                                                                                                                                                                                                                                                                                                                                                                                                                                                                                                                                                                                                                                                                                                                                                                                                                                                                                                                                                                                                                                                                                                                                                                                                                                                                                                                                                                                                                                                                                                                                                                                                                                                                                                                                                                                                                              | Sheet 1 of 2                         |  |  |