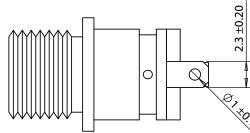

| Revision: | Date:     | Description:    | Prepared:                                                   | Notes:                                                          |                                                                             |                               |  |
|-----------|-----------|-----------------|-------------------------------------------------------------|-----------------------------------------------------------------|-----------------------------------------------------------------------------|-------------------------------|--|
| Α         | 5/17/2019 | Initial release | GL Digitally signed by GL Date: 2019.05.29 11:22:32 -07'00' | RoHS compliant                                                  | TFNSILITY                                                                   |                               |  |
|           |           |                 | Dimensions are in                                           | Function test: no open, no short circuit, no intermittent       | tel 1.541.323.3228 800 877.670.7118<br>fax 1.541.323.4202 web tensility.com |                               |  |
|           |           |                 |                                                             | Description:  Connector, dc jack, 5.5x2.1x17.6mm, brass, nickel |                                                                             | Size: Part number: A 50-00616 |  |
|           |           |                 | X.X: ± 0.1 mm<br>X.XX: ± 0.05 mm                            | plated, molding type, threaded 5/16-32                          | Scale:                                                                      | : 3:1 Sheet 2 of 2            |  |