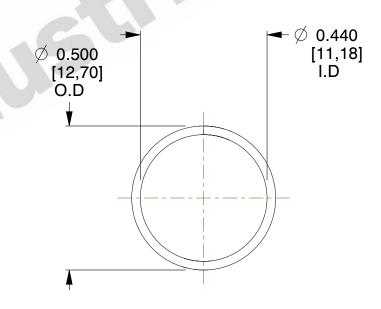

## **NOTES:**

1. Material : Music Wire 2. Finish : Glod Irridite

3. Ends: Closed

4. Total Coils: 10.000

Sugg. Max. Deflection: 0.460 (in)
Sugg. Max. Load: 2.300 (lbs)

7. All Drawing Dimensions are in Inches [mm]