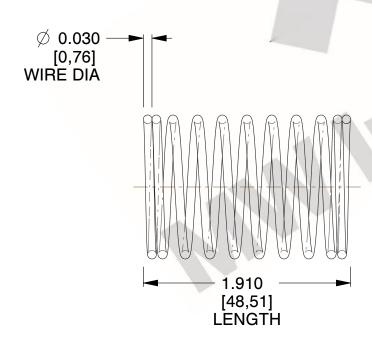

## **NOTES:**

1. Material : Music Wire 2. Finish : Glod Irridite

3. Ends: Closed

4. Total Coils: 10.000

Sugg. Max. Deflection: 0.460 (in)
Sugg. Max. Load: 2.300 (lbs)

7. All Drawing Dimensions are in Inches [mm]