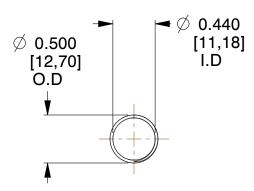

## **NOTES:**

1. Material: Music Wire 2. Finish: Glod Irridite

3. Ends: Closed and Ground

4. Total Coils: 10.000

5. Sugg. Max. Deflection: 1.600 (in) 6. Sugg. Max. Load: 2.300 (lbs)

7. All Drawing Dimensions are in Inches [mm]