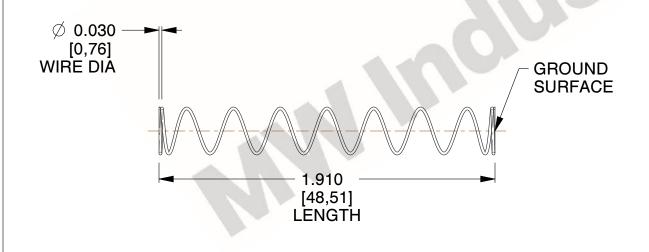

## **NOTES:**

1. Material: Music Wire 2. Finish: Glod Irridite

3. Ends: Closed and Ground

4. Total Coils: 10.000

5. Sugg. Max. Deflection: 1.600 (in) 6. Sugg. Max. Load: 2.300 (lbs)

7. All Drawing Dimensions are in Inches [mm]