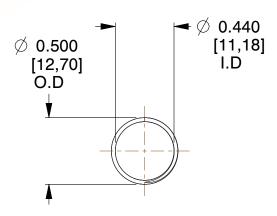

## **NOTES:**

1. Material : Spring Steel

2. Finish: Glod Irridite

3. Ends: Closed and Ground

4. Total Coils: 10.000

Sugg. Max. Deflection: 0.770 (in)
Sugg. Max. Load: 2.300 (lbs)

7. All Drawing Dimensions are in Inches [mm]