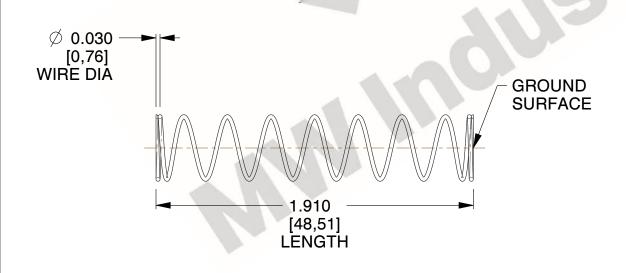

## **NOTES:**

1. Material : Spring Steel

2. Finish: Glod Irridite

3. Ends: Closed and Ground

4. Total Coils: 10.000

Sugg. Max. Deflection: 0.770 (in)
Sugg. Max. Load: 2.300 (lbs)

7. All Drawing Dimensions are in Inches [mm]