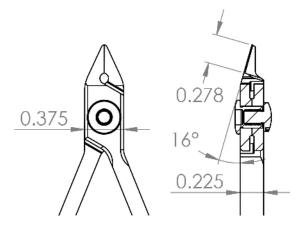

Group

\*\*\*\* Carbon

10<sup>10</sup> ohms/sq

Taper Head

Semi-Flush

.008 - .040"

16°

.278" (6.95mm)

0.375"(9.38mm)

.225"

4.5" (112.5mm)

662847014048

8203.20.60.60

EAR99

27111511

USA