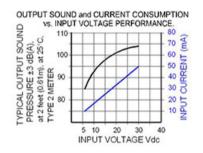

## Specifications

| Mounting                               | Panel Mount                                                                                                                                                                                                                                                                            |
|----------------------------------------|----------------------------------------------------------------------------------------------------------------------------------------------------------------------------------------------------------------------------------------------------------------------------------------|
| Operating Mode                         | Extra Loud Slow Dual Function: Beep/Continuous                                                                                                                                                                                                                                         |
| <b>Operating Voltage</b>               | 6-30 Vdc                                                                                                                                                                                                                                                                               |
| <b>Operating Frequency</b>             | 2900±250 Hz                                                                                                                                                                                                                                                                            |
| Typical Operating Current              | 10 mA at 6 Vdc<br>50 mA at 30 Vdc                                                                                                                                                                                                                                                      |
| Typical Sound Pressure                 | 85 ±5 dB(A) at 6 Vdc at 24 inches (61 cm), at 25°C<br>103 ±5 dB(A) at 30 Vdc at 24 inches (61 cm), at 25°C                                                                                                                                                                             |
| Termination                            | Quick Connect Blades                                                                                                                                                                                                                                                                   |
| Termination Strength                   | Pull test with a maximum of 22 pounds (10 kg) load                                                                                                                                                                                                                                     |
| <b>Operating Temperature</b>           | -20_C to +65_C                                                                                                                                                                                                                                                                         |
| Storage Temperature                    | -40_C to +85_C                                                                                                                                                                                                                                                                         |
| Surge Voltage                          | 20% over maximum rated voltage for less than 5 minutes                                                                                                                                                                                                                                 |
| <b>Reverse Voltage Protection</b>      | To the maximum operating voltage                                                                                                                                                                                                                                                       |
| <b>Construction Materials</b>          | Case- Plastic _NORYL_ N-190, Flame Retardant UL 94-VO, Black<br>Internal Circuit- Audio-oscillator and piezoelectric driver<br>Potting- 2 parts epoxy resin or silicone, black<br>Diaphragm- Stainless Steel 304                                                                       |
| Gasket                                 | Gasket (sold separately) 0.062" thick, 60 Durometer Neoprene                                                                                                                                                                                                                           |
| <b>Construction Materials</b>          | ASTM B117 Certified - Withstands exposure to salt spray for 300 hours<br>IP 68 Certified - Withstands water submergence and dust exposure<br>Humidity- 95% relative humidity at +40_C continuously for 100 hours.<br>Vibration- Withstands vibration between 0 and 55 Hz. on all axes. |
| Life Expectancy                        | 10 years under normal operating conditions.                                                                                                                                                                                                                                            |
| Warranty                               | For a period of two years from the date of manufacture under normal operating conditions.                                                                                                                                                                                              |
| Notes                                  | This product is not intended as a life safety device.                                                                                                                                                                                                                                  |
| Terms and Conditions of Sale Link here |                                                                                                                                                                                                                                                                                        |