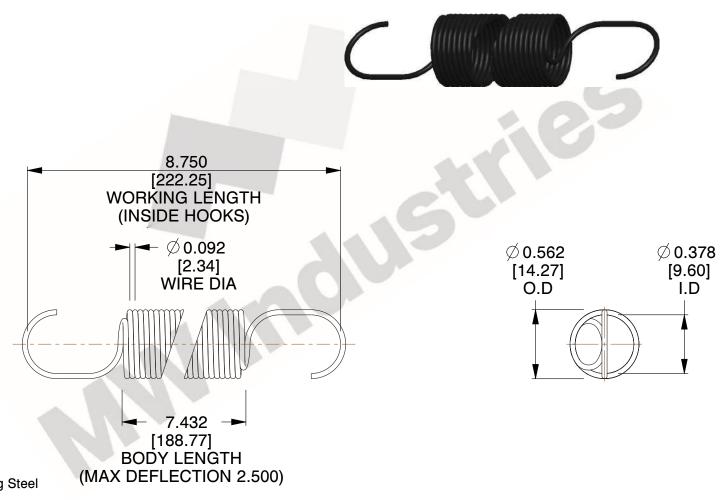

## NOTES:

1. Material : Spring Steel

2. Finish: Zinc

3. Sugg Max. Load: 46.000 (lbs)

4. Deflection: 2.500 (in)

5. All Drawing Dimensions are in Inches [mm]

6. Coil Coun

www.mwcomponents.com