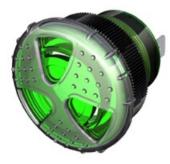

## <u>Twin Turbo Series</u> TUHB-V88G-930-Q(S)

More Information

## Specifications

| Mounting                               | Panel Mount with Volume Control                                                                                                                                                                                                                                                        |
|----------------------------------------|----------------------------------------------------------------------------------------------------------------------------------------------------------------------------------------------------------------------------------------------------------------------------------------|
| Color                                  | Green                                                                                                                                                                                                                                                                                  |
| Operating Mode                         | Extra Loud Slow Beep Tone                                                                                                                                                                                                                                                              |
| Operating Voltage                      | 9-30 Vdc                                                                                                                                                                                                                                                                               |
| Operating Frequency                    | 3000±500 Hz                                                                                                                                                                                                                                                                            |
| Typical Operating Current              | 65 mA at 9 Vdc<br>125 mA at 30 Vdc                                                                                                                                                                                                                                                     |
| Typical Sound Pressure                 | 85 ±5 dB(A) at 9 Vdc at 24 inches (61 cm), at 25°C<br>103 ±5 dB(A) at 30 Vdc at 24 inches (61 cm), at 25°C                                                                                                                                                                             |
| Termination                            | Quick Connect Blades                                                                                                                                                                                                                                                                   |
| <b>Termination Strength</b>            | Pull test with a maximum of 22 pounds (10 kg) load                                                                                                                                                                                                                                     |
| <b>Operating Temperature</b>           | -20_C to +65_C                                                                                                                                                                                                                                                                         |
| Storage Temperature                    | -40_C to +85_C                                                                                                                                                                                                                                                                         |
| Surge Voltage                          | 20% over maximum rated voltage for less than 5 minutes                                                                                                                                                                                                                                 |
| <b>Reverse Voltage Protection</b>      | To the maximum operating voltage                                                                                                                                                                                                                                                       |
| <b>Construction Materials</b>          | Lens/Case- Green Translucent Polycarbonate 94 VO<br>Potting- 2 parts epoxy resin or silicone, black                                                                                                                                                                                    |
| Gasket                                 | Gasket (Included) 0.125" thick, 60 Durometer Neoprene                                                                                                                                                                                                                                  |
| Construction Materials                 | ASTM B117 Certified - Withstands exposure to salt spray for 300 hours<br>IP 68 Certified - Withstands water submergence and dust exposure<br>Humidity- 95% relative humidity at +40_C continuously for 100 hours.<br>Vibration- Withstands vibration between 0 and 55 Hz. on all axes. |
| Life Expectancy                        | 80 years under normal operating conditions.                                                                                                                                                                                                                                            |
| Warranty                               | For a period of two years from the date of manufacture under normal operating conditions.                                                                                                                                                                                              |
| Notes                                  | This product is not intended as a life safety device.                                                                                                                                                                                                                                  |
| Terms and Conditions of Sale Link here |                                                                                                                                                                                                                                                                                        |