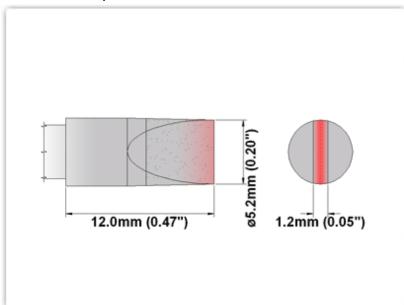

## EP60CH052

Chisel 30° 5.20mm (0.20")

Tip Style: Chisel 30°
Tip Width: 5.20mm (0.20")
Tip Length: 12.00mm (0.47")

60 Type Cartridge<sup>1</sup>: 325°C - 358°C

RoHS Compliant<sup>2</sup> / Lead Free: YES

Equivalent to: STP-CH50