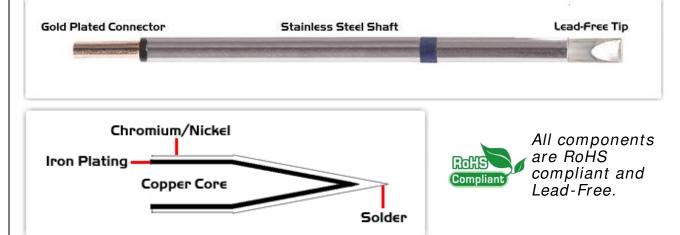

## Material Composition

Easy Braid Co. tip cartridges will typically idle within a temperature range of +/-1.1°C. However, there is variation in idle temperature across tip geometries within an individual temperature series. Easy Braid Co. offers a wide variety of tip geometries from 0.25mm fine point tip to 5mm chisel. The length and geometry of a tip will have an influence on the tip idle temperature. To accurately measure idle temperature it will depend greatly on the measurement method,