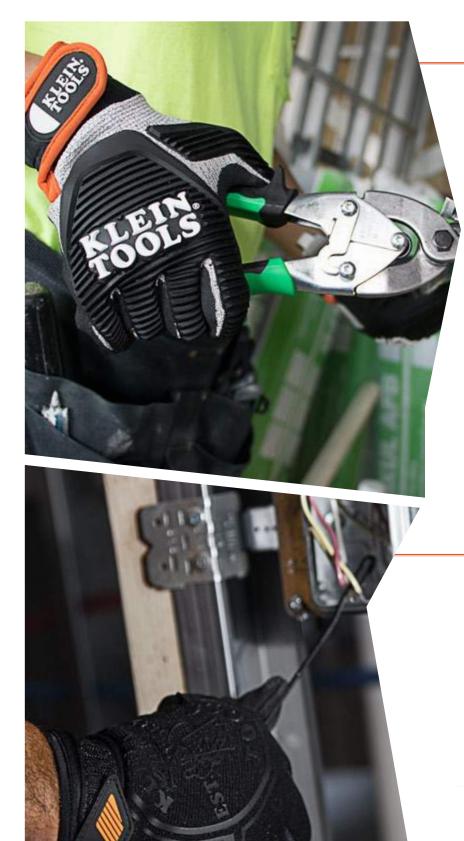

## CUT 5 RESISTANT GLOVES 40223, 40224, 40225

- CE CUT LEVEL 5
- CE Category II For Intermediate Risk
- TPR on back of hand for extra protection
- Form fitted knit construction to better fit your hand
- Dipped for extra protection
- Neoprene wrist closure for extreme comfort