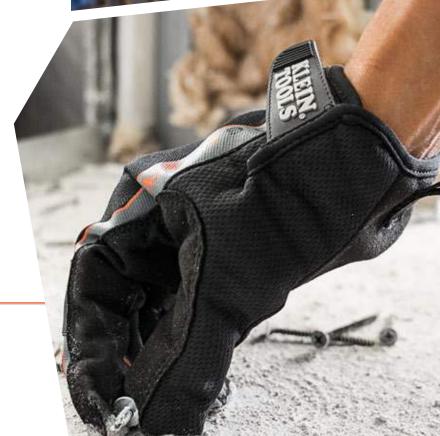

## CUT 5 RESISTANT GLOVES 40223, 40224, 40225

- CE CUT LEVEL 5
- CE Category II For Intermediate Risk
- TPR on back of hand for extra protection
- Form fitted knit construction to better fit your hand
- Dipped for extra protection
- Neoprene wrist closure for extreme comfort