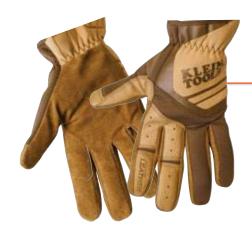

## LEATHER UTILITY GLOVES 40226, 40227, 40228

- Durable and comfortable
- Open cuff for quick on/off
- Durahide<sup>™</sup> palm and leather first fingers for durability
- Stretch back for extra comfort and flexibility