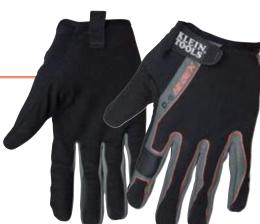

## HIGH DEXTERITY TOUCHSCREEN GLOVES 40229, 40230, 40231

- Touchscreen capability on entire palm, all fingers and first knuckles
- Slim fit for extra dexterity
- Comfortable glove for light duty tasks