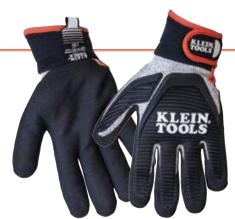

## HIGH DEXTERITY TOUCHSCREEN GLOVES 40229, 40230, 40231

- Touchscreen capability on entire palm, all fingers and first knuckles
- Slim fit for extra dexterity
- Comfortable glove for light duty tasks