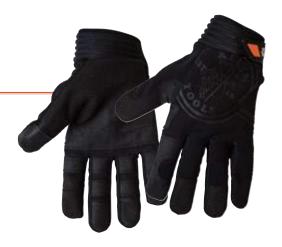

## WIRE PULLING GLOVES 40232, 40233, 40234

- Great gripping ability
- Slim fit for better dexterity
- Touchscreen capability on index finger
- Neoprene wrist closure for comfort