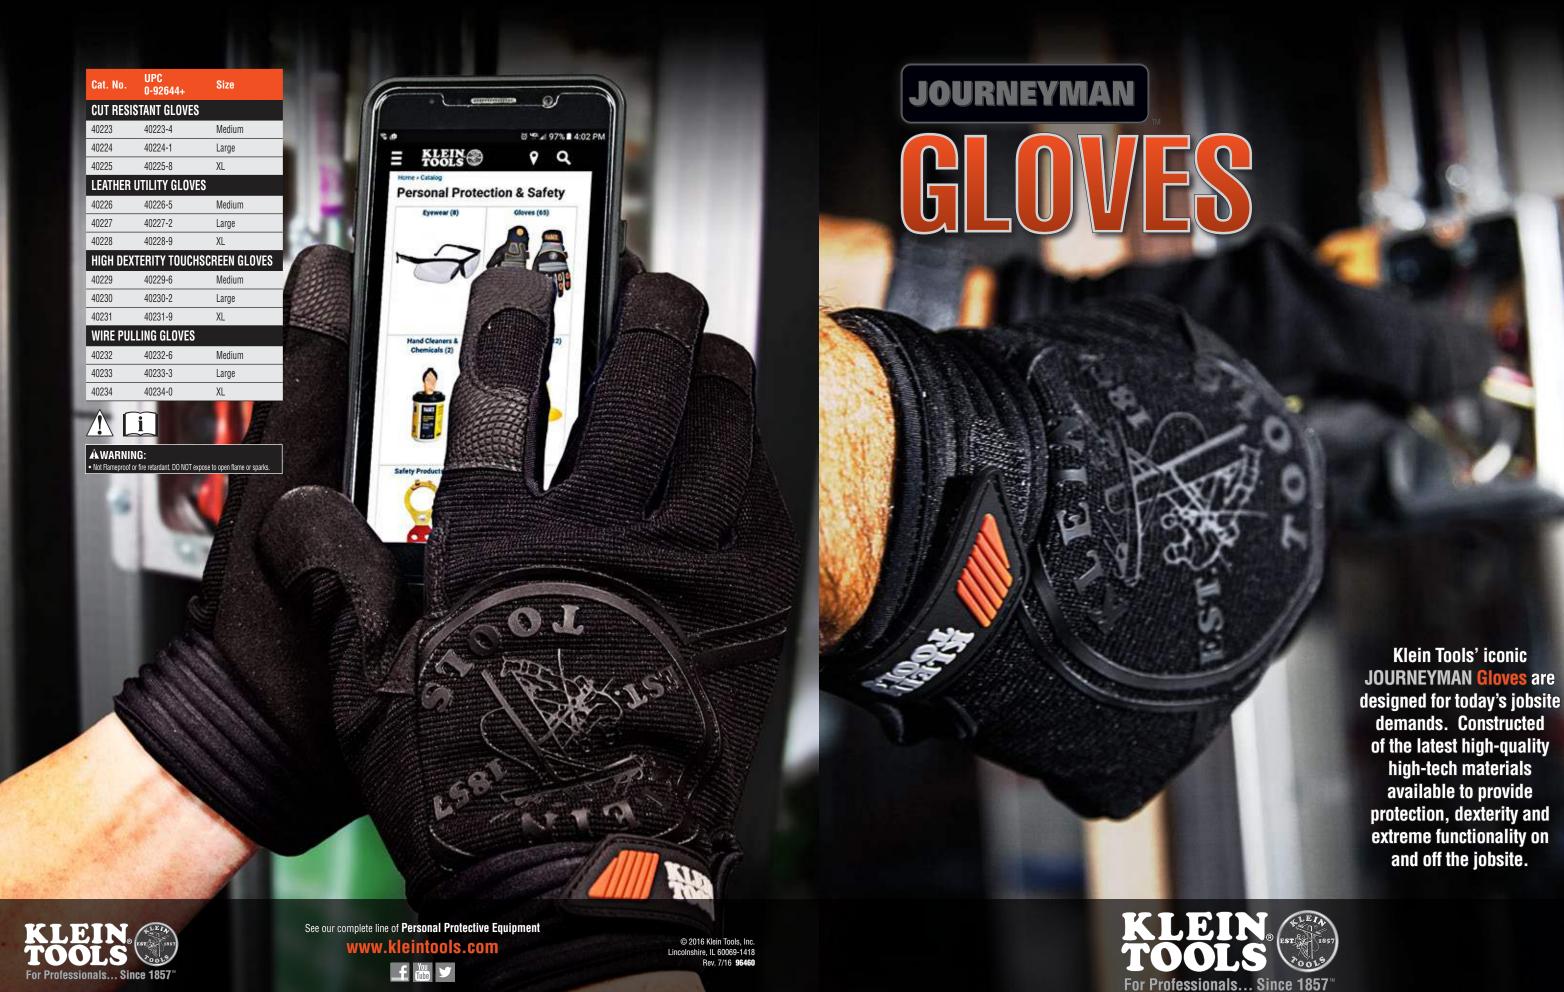

## CUT 5 RESISTANT GLOVES 40223, 40224, 40225

- CE CUT LEVEL 5
- CE Category II For Intermediate Risk
- TPR on back of hand for extra protection
- Form fitted knit construction to better fit your hand
- Dipped for extra protection
- Neoprene wrist closure for extreme comfort