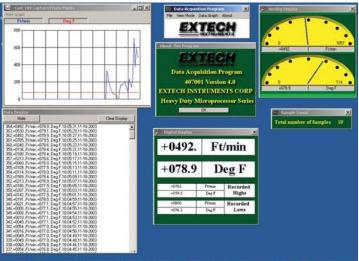

## **Features:**

- Enables user of Extech's Heavy Duty series to capture, display and store readings on a PC
- Programmable sampling time: 1 sec to 60 mins
- Import data into Lotus or Excel
- Includes Windows® 95/98/NT/2000 compatible software on CD-ROM and RS232 serial cable

407001 Data Aquisition Software

407001-USB RS-232 to USB convertor (optional accessory)