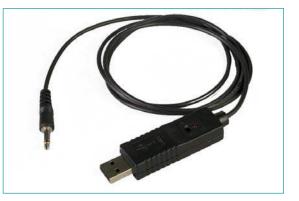

407001 Data Aquisition Software

407001-USB RS-232 to USB convertor (optional accessory)

## **Ordering Information:**

407001 ......Data Acquisition Software Accessories 407001-USB ..USB Cable and software drivers

EXTECH INSTRUMENTS CORPORATION 285 Bear Hill Road, Waltham, MA 02451-1064, U.S.A. Phone: 781-890-7440 • FAX 781-890-7864 ISO 9001:2000 CERTIFIED