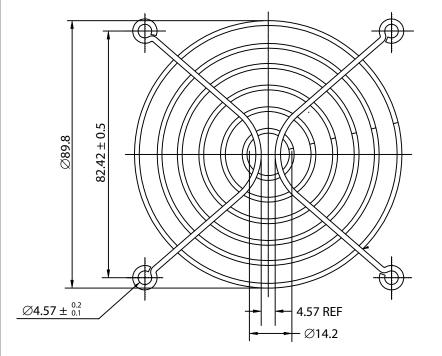

## NOTES:

1.5

- 1. MATERIAL: C1008 SWRM6 BRIGHT BASIC WIRE
- 2. FINISH: BRIGHT NICKEL CHROME PLATING
- 3. 0.30  $\pm$  0.05 DEPTH OF SERRATIONS ON WIRE
- 4. RING:  $\emptyset$ 1.6 ± 0.1mm RIB:  $\emptyset$ 1.8 ± 0.1mm
- 5. GENERAL TOLERANCE UNLESS NOTED IS ± 0.5mm
- 6. RoHS COMPLIANT

## **CONTROLLED**

| Dim<br>range | Tolerance<br>+/- | Qualtek Electronics Corp.<br>FAN-S DIVISION |                |                   |
|--------------|------------------|---------------------------------------------|----------------|-------------------|
| (mm)         | (mm)             | Part Number: 081                            | 89             | RoHS<br>Compliant |
| 0-5          | 0.1              | Description:                                |                |                   |
| 5-16         | 0.15             | WIRE FORM FAN GUARD (89.8mm)                |                |                   |
| 16-64        | 0.2              |                                             | UNIT: mm       | REV: A            |
| 64-250       | 0.4              |                                             |                |                   |
| 250-1000     | 0.5              | Drawn / Date                                | Checked / Date | Approved / Date   |
| 250-1000     |                  | B. ZHANG<br>03-14-05                        | 03-14-05       | JJH / 03-14-05    |
| 1000-1500    | 1.0              |                                             |                |                   |