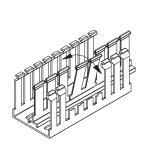

## INSTALLATION OF SOLID/SLOTTED DIVIDER WALL AND MOUNTING

REMOVING FINGERS ON SLOTTED DIVIDER WALL