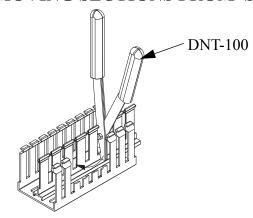

## REMOVING SECTIONS FROM SLOTTED DIVIDER WALL WITH DNT-100

For Instructions in Local Languages and Technical Support: www.panduit.com/resources/install\_maintain.asp

PARDUT www.panduit.com

E-mail: techsupport@panduit.com Fax: 866-405-6654