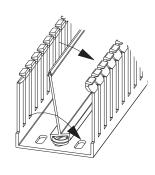

## INSTALLATION OF SOLID/SLOTTED DIVIDER WALL AND MOUNTING

REMOVING FINGERS ON SLOTTED DIVIDER WALL