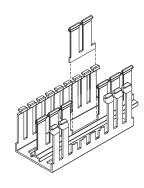

## INSTALLATION OF SOLID/SLOTTED DIVIDER WALL AND MOUNTING

REMOVING FINGERS ON SLOTTED DIVIDER WALL