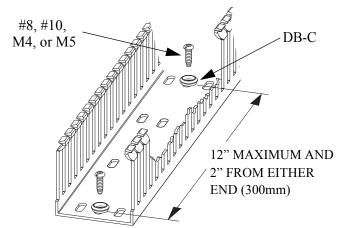

## SOLID/SLOTTED DUCT DIVIDER WALL AND MOUNTING DISCS FOR USE WITH PANDUCT TYPES F, G, FS, AND D DUCT

Part Number(s): DB-C, DNT-100, D1H6, D1.5H6, D2H6, D3H6, D4H6, SD2H6, SD3H6, SD4H6

INSTALLATION INSTRUCTIONS

## INSTALLATION OF SOLID/SLOTTED DIVIDER WALL AND MOUNTING

REMOVING FINGERS ON SLOTTED DIVIDER WALL