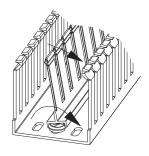

## INSTALLATION OF SOLID/SLOTTED DIVIDER WALL AND MOUNTING

REMOVING FINGERS ON SLOTTED DIVIDER WALL