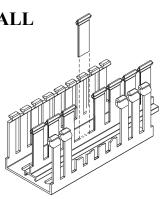

## SOLID/SLOTTED DUCT DIVIDER WALL AND MOUNTING DISCS FOR USE WITH PANDUCT TYPES F, G, FS, AND D DUCT

Part Number(s): DB-C, DNT-100, D1H6, D1.5H6, D2H6, D3H6, D4H6, SD2H6, SD3H6, SD4H6

INSTALLATION INSTRUCTIONS

## INSTALLATION OF SOLID/SLOTTED DIVIDER WALL AND MOUNTING

REMOVING FINGERS ON SLOTTED DIVIDER WALL