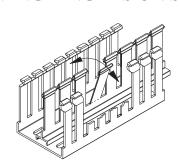

## REMOVING SECTIONS FROM SLOTTED DIVIDER WALL WITH DNT-100

For Instructions in Local Languages and Technical Support: www.panduit.com/resources/install\_maintain.asp

PARDUT www.panduit.com

E-mail: techsupport@panduit.com Fax: 866-405-6654