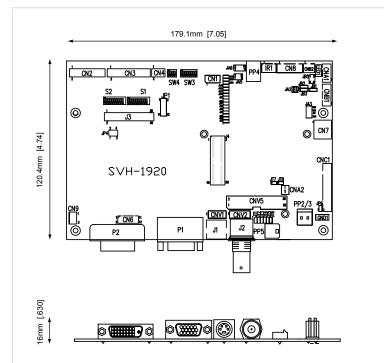

# **MECHANICAL DRAWING**

Dimensions: Form Factor: 179mm x 120.4mm (7" x 4.74") DV standard & mounting holes