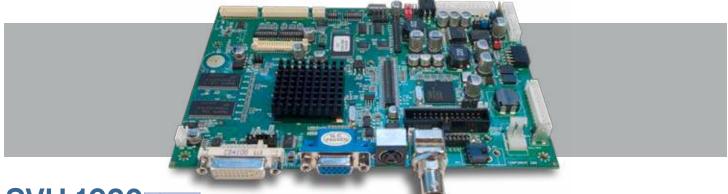

### The Digital View SVH-1920 interface controller for high-definition, large format professional monitor applications.

The SVH-1920 is a fully buffered mult-sync interface controller for providing analog and digital connection for a wide range of TFT LCD panels up to WUXGA resolution. Featuring full screen image expansion of lower resolutions, image flip and invert functions and onscreen PIP functions, the SVH-1920 also supports an optional High-Definition Serial Digital Interface (HD-SDI) adaptor for professional and broadcast video applications. The SVH-1920 is part of Digital View's "Professional Class" video controller family featuring advanced capabilities, support and custom development paths for OEM clients.