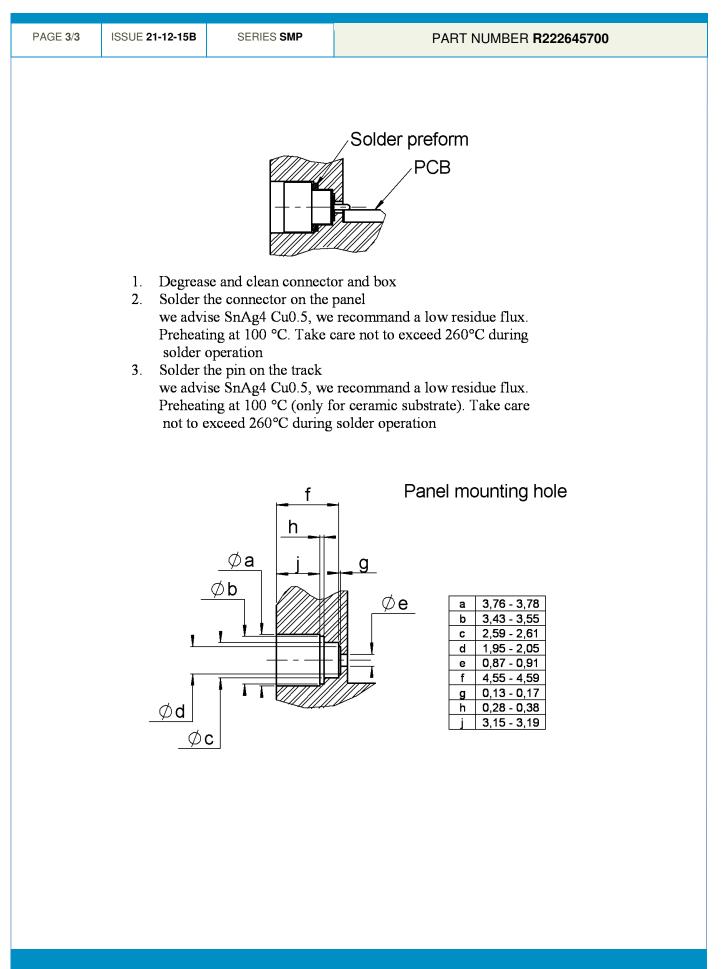

## **Technical Data Sheet**

HERMETIC STRAIGHT MALE RECEPTACLE SOLDER TYPE - SMOOTH BORE

This document contains proprietary information and such information shall not be disclosed to any third party for any purpose whatsoever or used for manufacturing purposes without prior written agreement from Radiall. The data defined in this document are given as an indication, in the effort to improve our products; we reserve the right to make any changes judged necessary.

## **Technical Data Sheet**

HERMETIC STRAIGHT MALE RECEPTACLE SOLDER TYPE - SMOOTH BORE

**Technical Data Sheet** 

HERMETIC STRAIGHT MALE RECEPTACLE SOLDER TYPE - SMOOTH BORE

Radiall 狐

This document contains proprietary information and such information shall not be disclosed to any third party for any purpose whatsoever or used for manufacturing purposes without prior written agreement from Radiall. The data defined in this document are given as an indication, in the effort to improve our products; we reserve the right to make any changes judged necessary.