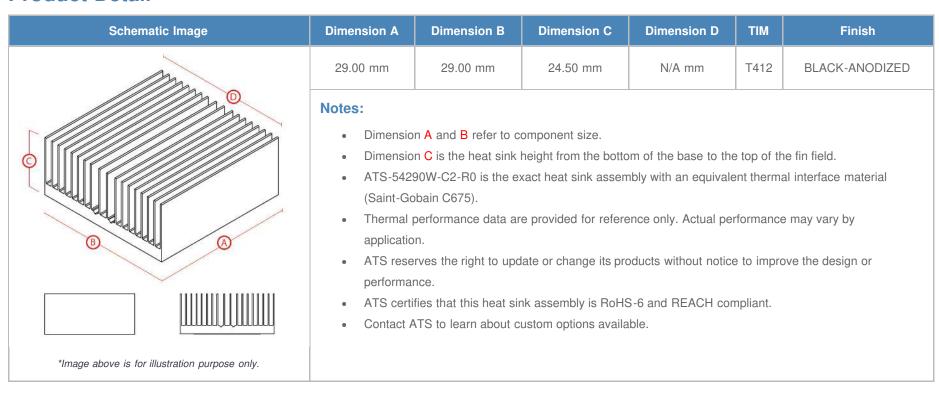

**

| AIR VELOCITY       |               | @200 LFM<br>1.0 M/S | @300 LFM<br>1.5 M/S | @400 LFM<br>2.0 M/S | @500 LFM<br>2.5 M/S | @600 LFM<br>3.0 M/S | @700 LFM<br>3.5 M/S | @800 LFM<br>4.0 M/S |
|--------------------|---------------|---------------------|---------------------|---------------------|---------------------|---------------------|---------------------|---------------------|
| THERMAL RESISTANCE | Unducted Flow | 3.8 °C/W            | 3 °C/W              | 2.6 °C/W            | 2.4 °C/W            | 2.2 °C/W            | 2 °C/W              | 1.9 °C/W            |
|                    | Ducted Flow   | 2.6                 | N/A                 | N/A                 | N/A                 | N/A                 | N/A                 | N/A                 |

## **Product Detail**