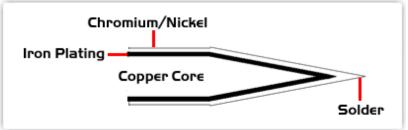

## Material Composition

<sup>1</sup> Easy Braid Co. tip cartridges will typically idle within a temperature range of +/-1.1°C. However, there is variation in idle temperature across tip geometries within an individual temperature series. Easy Braid Co. offers a wide variety of tip geometries from 0.25mm fine point tip to 5mm chisel. The length and geometry of a tip will have an influence on the tip idle temperature. To accurately measure idle temperature it will depend greatly on the measurement method, technique and equipment used. Two different methods or the use of alternative equipment will produce different test results.