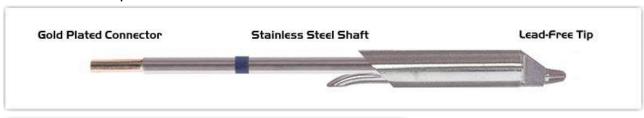

## ET60 DT006

Desolder Tip - Inner Diameter 1.50mm (0.06")

Tip Style: Desolder

Tip Width: 1.50mm (0.06")
Tip Length: 14.00mm (0.55")

600 Type Cartridge<sup>1</sup>:

RoHS Compliant<sup>2</sup> / Lead Free:

For Use With: