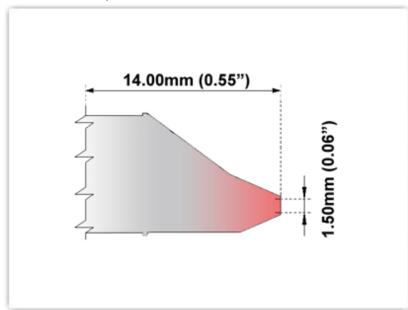

## ET60 DT006

Desolder Tip - Inner Diameter 1.50mm (0.06")

Tip Style: Desolder

Tip Width: 1.50mm (0.06")
Tip Length: 14.00mm (0.55")

600 Type Cartridge<sup>1</sup>:

RoHS Compliant<sup>2</sup> / Lead Free:

For Use With: