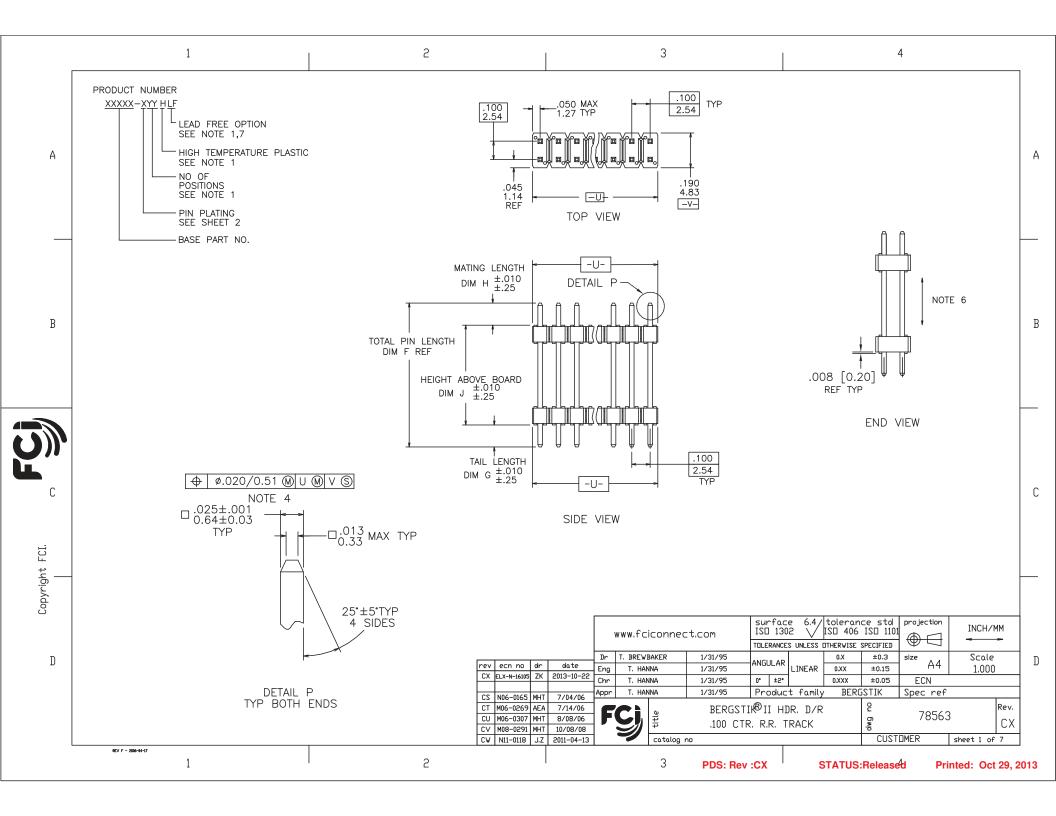

|               | 1 2                                                                                                                              | 3 4                                                                                                                                                                                                                                                                                                                                                                                                                                                                                                                                                                                                                                                                                                                                                                                                                                                                                                                                                                                                                                                                                                                                                                                                                                                                                                                                                                                                                                                                                                                                                                                                                                                                                                                                                                                                                                                                                                                                                                                                                                                                                                                            |
|---------------|----------------------------------------------------------------------------------------------------------------------------------|--------------------------------------------------------------------------------------------------------------------------------------------------------------------------------------------------------------------------------------------------------------------------------------------------------------------------------------------------------------------------------------------------------------------------------------------------------------------------------------------------------------------------------------------------------------------------------------------------------------------------------------------------------------------------------------------------------------------------------------------------------------------------------------------------------------------------------------------------------------------------------------------------------------------------------------------------------------------------------------------------------------------------------------------------------------------------------------------------------------------------------------------------------------------------------------------------------------------------------------------------------------------------------------------------------------------------------------------------------------------------------------------------------------------------------------------------------------------------------------------------------------------------------------------------------------------------------------------------------------------------------------------------------------------------------------------------------------------------------------------------------------------------------------------------------------------------------------------------------------------------------------------------------------------------------------------------------------------------------------------------------------------------------------------------------------------------------------------------------------------------------|
|               | PIN PLATING CODES:                                                                                                               | NOTES                                                                                                                                                                                                                                                                                                                                                                                                                                                                                                                                                                                                                                                                                                                                                                                                                                                                                                                                                                                                                                                                                                                                                                                                                                                                                                                                                                                                                                                                                                                                                                                                                                                                                                                                                                                                                                                                                                                                                                                                                                                                                                                          |
|               | XXXXX-1YY 30u"/0.76u MIN (SEE NOTE 8) OVER 50u"/1.27u MIN Ni                                                                     | (1.)PART NUMBER OPTIONS:                                                                                                                                                                                                                                                                                                                                                                                                                                                                                                                                                                                                                                                                                                                                                                                                                                                                                                                                                                                                                                                                                                                                                                                                                                                                                                                                                                                                                                                                                                                                                                                                                                                                                                                                                                                                                                                                                                                                                                                                                                                                                                       |
|               | XXXXX-2YY 15u"/0.38u MIN (SEE NOTE 8) OVER 50u"/1.27u MIN Ni                                                                     | PIN PLATING CODES (SEE ABOVE)                                                                                                                                                                                                                                                                                                                                                                                                                                                                                                                                                                                                                                                                                                                                                                                                                                                                                                                                                                                                                                                                                                                                                                                                                                                                                                                                                                                                                                                                                                                                                                                                                                                                                                                                                                                                                                                                                                                                                                                                                                                                                                  |
|               | XXXXX—3YY 50u"/1.27u MIN (SEE NOTE 8) OVER 50u"/1.27u MIN Ni                                                                     |                                                                                                                                                                                                                                                                                                                                                                                                                                                                                                                                                                                                                                                                                                                                                                                                                                                                                                                                                                                                                                                                                                                                                                                                                                                                                                                                                                                                                                                                                                                                                                                                                                                                                                                                                                                                                                                                                                                                                                                                                                                                                                                                |
| Α             | XXXXX-4YY TIN LEAD OPTION 120u"/3.05u MIN 93/7 SnPb OVER 50u"/1.27u MIN Ni                                                       | HIGH TEMP. MATERIAL:<br>FOR HIGH-TEMPERATURE APPLICATIONS, SPECIFY AN "H" AT                                                                                                                                                                                                                                                                                                                                                                                                                                                                                                                                                                                                                                                                                                                                                                                                                                                                                                                                                                                                                                                                                                                                                                                                                                                                                                                                                                                                                                                                                                                                                                                                                                                                                                                                                                                                                                                                                                                                                                                                                                                   |
|               | LF OPTION 100u"/2.54u MIN Sn OVER 50u"/1.27u MIN Ni (SEE NOTE 1,9)                                                               | THE END OF THE PART NUMBER, AND PCT WILL BE SUPPLIED.<br>NUMBER OF POSITION:                                                                                                                                                                                                                                                                                                                                                                                                                                                                                                                                                                                                                                                                                                                                                                                                                                                                                                                                                                                                                                                                                                                                                                                                                                                                                                                                                                                                                                                                                                                                                                                                                                                                                                                                                                                                                                                                                                                                                                                                                                                   |
|               | XXXXX-5YY   15u"/0.38u MIN (SEE NOTE 8) OVER 50u"/1.27u MIN Ni<br>XXXXX-6YY   30u"/0.76u MIN (SEE NOTE 8) OVER 50u"/1.27u MIN Ni | ANY NUMBER OF POSITIONS FROM 4 (2X2) THRU 72 (2X36).                                                                                                                                                                                                                                                                                                                                                                                                                                                                                                                                                                                                                                                                                                                                                                                                                                                                                                                                                                                                                                                                                                                                                                                                                                                                                                                                                                                                                                                                                                                                                                                                                                                                                                                                                                                                                                                                                                                                                                                                                                                                           |
|               | XXXXX-6YY   30u"/0.76u MIN (SEE NOTE 8) OVER   50u"/1.27u MIN Ni                                                                 | PACKAGING:<br>PACKAGED IN POLY BAGS.                                                                                                                                                                                                                                                                                                                                                                                                                                                                                                                                                                                                                                                                                                                                                                                                                                                                                                                                                                                                                                                                                                                                                                                                                                                                                                                                                                                                                                                                                                                                                                                                                                                                                                                                                                                                                                                                                                                                                                                                                                                                                           |
|               | XXXXX-8YY                                                                                                                        | LEAD FREE:                                                                                                                                                                                                                                                                                                                                                                                                                                                                                                                                                                                                                                                                                                                                                                                                                                                                                                                                                                                                                                                                                                                                                                                                                                                                                                                                                                                                                                                                                                                                                                                                                                                                                                                                                                                                                                                                                                                                                                                                                                                                                                                     |
|               | XXXXX-9YY   15u"/0.38u MIN (SEE NOTE 8) OVER 50u"/1.27u MIN Ni                                                                   | ADD "HLF" SUFFIX AT THE END OF PART NUMBER FOR LEAD FREE<br>OPTION, NOT AVAILABLE FOR -5YY,-5YYH,-6YY & -6YYH.                                                                                                                                                                                                                                                                                                                                                                                                                                                                                                                                                                                                                                                                                                                                                                                                                                                                                                                                                                                                                                                                                                                                                                                                                                                                                                                                                                                                                                                                                                                                                                                                                                                                                                                                                                                                                                                                                                                                                                                                                 |
|               | XXXXX-OYY 30u"/0.76u MIN (SEE NOTE 8) OVER 50u"/1.27u MIN Ni                                                                     | (2,)BODY MATERIAL:                                                                                                                                                                                                                                                                                                                                                                                                                                                                                                                                                                                                                                                                                                                                                                                                                                                                                                                                                                                                                                                                                                                                                                                                                                                                                                                                                                                                                                                                                                                                                                                                                                                                                                                                                                                                                                                                                                                                                                                                                                                                                                             |
| В             |                                                                                                                                  | MANUFACTURER'S OPTION OF NYLON OR PCT, GLASS FIBER REINFORCED, FLAME RETARDENT PER UL-94V-0. COLOR: BLACK OR MINERAL FILLED LCP FLAME RETARDENT PER UL-94V-0. COLOR: BLACK                                                                                                                                                                                                                                                                                                                                                                                                                                                                                                                                                                                                                                                                                                                                                                                                                                                                                                                                                                                                                                                                                                                                                                                                                                                                                                                                                                                                                                                                                                                                                                                                                                                                                                                                                                                                                                                                                                                                                     |
| D             |                                                                                                                                  | PART NUMBERS WITH "H" SUFFIX WILL WITHSTAND EXPOSURE TO 260°C PEAK TEMPERATURE FOR 20 SECONDS IN WAVE SOLDER, INFRA-RED OR VAPOR PHASE SOLDER PROCESS.                                                                                                                                                                                                                                                                                                                                                                                                                                                                                                                                                                                                                                                                                                                                                                                                                                                                                                                                                                                                                                                                                                                                                                                                                                                                                                                                                                                                                                                                                                                                                                                                                                                                                                                                                                                                                                                                                                                                                                         |
|               |                                                                                                                                  | PART NUMBERS WITHOUT "H' SUFFIX WILL WITHSTAND EXPOSURE TO 260°C PEAK TEMPERATURE FOR WAVE SOLDER PROCESS.                                                                                                                                                                                                                                                                                                                                                                                                                                                                                                                                                                                                                                                                                                                                                                                                                                                                                                                                                                                                                                                                                                                                                                                                                                                                                                                                                                                                                                                                                                                                                                                                                                                                                                                                                                                                                                                                                                                                                                                                                     |
|               |                                                                                                                                  | 3.)PIN MATERIAL: PHOS-BRONZE.                                                                                                                                                                                                                                                                                                                                                                                                                                                                                                                                                                                                                                                                                                                                                                                                                                                                                                                                                                                                                                                                                                                                                                                                                                                                                                                                                                                                                                                                                                                                                                                                                                                                                                                                                                                                                                                                                                                                                                                                                                                                                                  |
|               | 2.54±.08                                                                                                                         | 4.) MEASURED WITH PART IN RESTRAINED CONDITION.                                                                                                                                                                                                                                                                                                                                                                                                                                                                                                                                                                                                                                                                                                                                                                                                                                                                                                                                                                                                                                                                                                                                                                                                                                                                                                                                                                                                                                                                                                                                                                                                                                                                                                                                                                                                                                                                                                                                                                                                                                                                                |
| וני           |                                                                                                                                  | 5. TWO SIDES OF PIN TIPS NOT PLATED, TYPICAL BOTH ENDS.                                                                                                                                                                                                                                                                                                                                                                                                                                                                                                                                                                                                                                                                                                                                                                                                                                                                                                                                                                                                                                                                                                                                                                                                                                                                                                                                                                                                                                                                                                                                                                                                                                                                                                                                                                                                                                                                                                                                                                                                                                                                        |
|               |                                                                                                                                  | (6.)2LBS/0.9KG MIN PIN RETENTION IN EITHER DIRECTION.                                                                                                                                                                                                                                                                                                                                                                                                                                                                                                                                                                                                                                                                                                                                                                                                                                                                                                                                                                                                                                                                                                                                                                                                                                                                                                                                                                                                                                                                                                                                                                                                                                                                                                                                                                                                                                                                                                                                                                                                                                                                          |
| С             |                                                                                                                                  |                                                                                                                                                                                                                                                                                                                                                                                                                                                                                                                                                                                                                                                                                                                                                                                                                                                                                                                                                                                                                                                                                                                                                                                                                                                                                                                                                                                                                                                                                                                                                                                                                                                                                                                                                                                                                                                                                                                                                                                                                                                                                                                                |
|               |                                                                                                                                  | (7.)THESE PRODUCTS MEETS EUROPEAN UNION DIRECTIVES AND OTHER COUNTRY REGULATION AS DESCRIBED IN GS-22-008.                                                                                                                                                                                                                                                                                                                                                                                                                                                                                                                                                                                                                                                                                                                                                                                                                                                                                                                                                                                                                                                                                                                                                                                                                                                                                                                                                                                                                                                                                                                                                                                                                                                                                                                                                                                                                                                                                                                                                                                                                     |
| FCI.          | .100±.003<br>2.54±.08 TYP Ø 1.02 ±.08                                                                                            | 8. PLATING OPTIONS: PERFORMANCE PLATING WILL BE EITHER GOLD OR GXT ON POST OR TAIL, OPTIONALLY (78~295u"/2~7.5u) TIN ON TAIL.                                                                                                                                                                                                                                                                                                                                                                                                                                                                                                                                                                                                                                                                                                                                                                                                                                                                                                                                                                                                                                                                                                                                                                                                                                                                                                                                                                                                                                                                                                                                                                                                                                                                                                                                                                                                                                                                                                                                                                                                  |
| Copyright<br> | DOUBLE ROW<br>RECOMMENDED HOLE PATTERN                                                                                           | 9.7THIS PRODUCT HAS 100% TIN PLATING IN THE INTERFACE AND HAS NOT BEEN TESTED FOR WHISKER GROWTH IN ALL INTERCONNECT ENVIRONMENTS."                                                                                                                                                                                                                                                                                                                                                                                                                                                                                                                                                                                                                                                                                                                                                                                                                                                                                                                                                                                                                                                                                                                                                                                                                                                                                                                                                                                                                                                                                                                                                                                                                                                                                                                                                                                                                                                                                                                                                                                            |
|               |                                                                                                                                  | www.fciconnect.com    Surface   tolerance std   projection   ISD 1302   ISD 406 ISD 1101   INCH/MM   INCH/MM   TOLERANCES UNLESS OTHERWISE SPECIFIED   INCH/MM   INCH/ |
| D             |                                                                                                                                  | Dr   T. BREWBAKER   1/31/95     ANGULAR   LINEAR   0.X   ±0.3   size   A4   1.000                                                                                                                                                                                                                                                                                                                                                                                                                                                                                                                                                                                                                                                                                                                                                                                                                                                                                                                                                                                                                                                                                                                                                                                                                                                                                                                                                                                                                                                                                                                                                                                                                                                                                                                                                                                                                                                                                                                                                                                                                                              |
|               |                                                                                                                                  | FS)   BERGSTIK®II HDR. D/R  100 CTR. R.R. TRACK  BERGSTIK® II HDR. D/R  CX                                                                                                                                                                                                                                                                                                                                                                                                                                                                                                                                                                                                                                                                                                                                                                                                                                                                                                                                                                                                                                                                                                                                                                                                                                                                                                                                                                                                                                                                                                                                                                                                                                                                                                                                                                                                                                                                                                                                                                                                                                                     |
|               |                                                                                                                                  | catalog no CUSTOMER sheet 2 of 7                                                                                                                                                                                                                                                                                                                                                                                                                                                                                                                                                                                                                                                                                                                                                                                                                                                                                                                                                                                                                                                                                                                                                                                                                                                                                                                                                                                                                                                                                                                                                                                                                                                                                                                                                                                                                                                                                                                                                                                                                                                                                               |