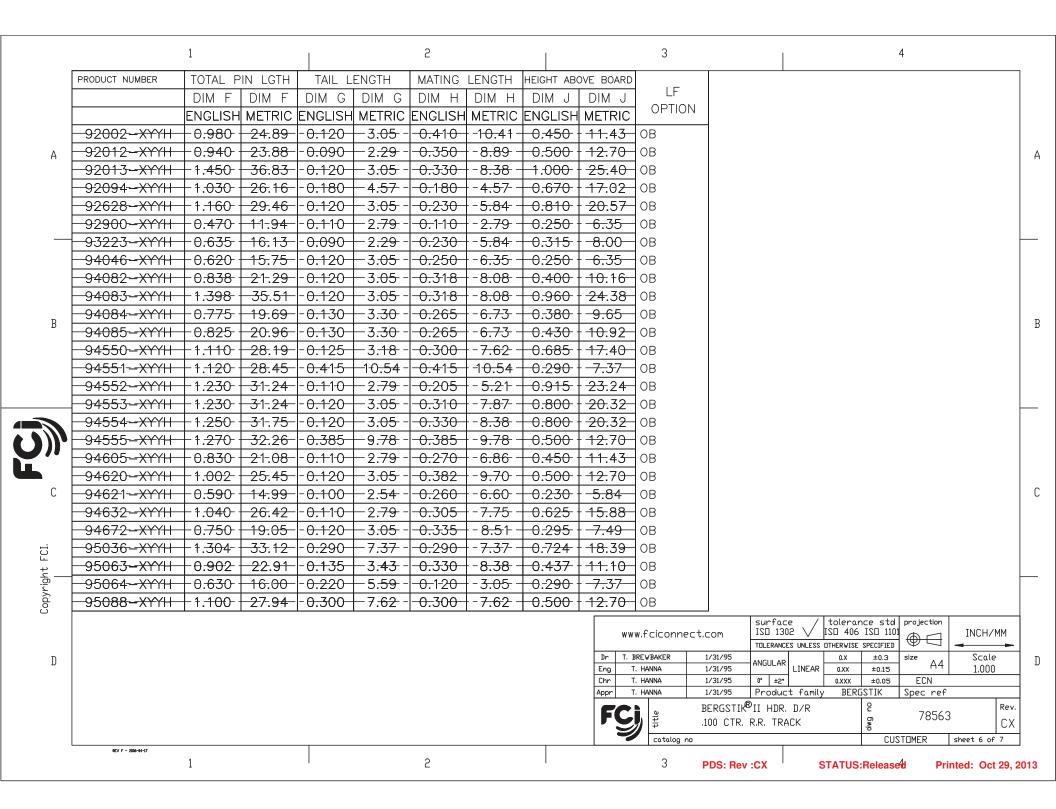

|               | 1 2                                                                                                                              | 3 4                                                                                                                                                                                                                                                                                                                                                                                                                                                                                                                                                                                                                                                                                                                                                                                                                                                                                                                                                                                                                                                                                                                                                                                                                                                                                                                                                                                                                                                                                                                                                                                                                                                                                                                                                                                                                                                                                                                                                                                                                                                                                                                            |
|---------------|----------------------------------------------------------------------------------------------------------------------------------|--------------------------------------------------------------------------------------------------------------------------------------------------------------------------------------------------------------------------------------------------------------------------------------------------------------------------------------------------------------------------------------------------------------------------------------------------------------------------------------------------------------------------------------------------------------------------------------------------------------------------------------------------------------------------------------------------------------------------------------------------------------------------------------------------------------------------------------------------------------------------------------------------------------------------------------------------------------------------------------------------------------------------------------------------------------------------------------------------------------------------------------------------------------------------------------------------------------------------------------------------------------------------------------------------------------------------------------------------------------------------------------------------------------------------------------------------------------------------------------------------------------------------------------------------------------------------------------------------------------------------------------------------------------------------------------------------------------------------------------------------------------------------------------------------------------------------------------------------------------------------------------------------------------------------------------------------------------------------------------------------------------------------------------------------------------------------------------------------------------------------------|
|               | PIN PLATING CODES:                                                                                                               | NOTES                                                                                                                                                                                                                                                                                                                                                                                                                                                                                                                                                                                                                                                                                                                                                                                                                                                                                                                                                                                                                                                                                                                                                                                                                                                                                                                                                                                                                                                                                                                                                                                                                                                                                                                                                                                                                                                                                                                                                                                                                                                                                                                          |
|               | XXXXX-1YY 30u"/0.76u MIN (SEE NOTE 8) OVER 50u"/1.27u MIN Ni                                                                     | (1.)PART NUMBER OPTIONS:                                                                                                                                                                                                                                                                                                                                                                                                                                                                                                                                                                                                                                                                                                                                                                                                                                                                                                                                                                                                                                                                                                                                                                                                                                                                                                                                                                                                                                                                                                                                                                                                                                                                                                                                                                                                                                                                                                                                                                                                                                                                                                       |
|               | XXXXX-2YY 15u"/0.38u MIN (SEE NOTE 8) OVER 50u"/1.27u MIN Ni                                                                     | PIN PLATING CODES (SEE ABOVE)                                                                                                                                                                                                                                                                                                                                                                                                                                                                                                                                                                                                                                                                                                                                                                                                                                                                                                                                                                                                                                                                                                                                                                                                                                                                                                                                                                                                                                                                                                                                                                                                                                                                                                                                                                                                                                                                                                                                                                                                                                                                                                  |
|               | XXXXX—3YY 50u"/1.27u MIN (SEE NOTE 8) OVER 50u"/1.27u MIN Ni                                                                     |                                                                                                                                                                                                                                                                                                                                                                                                                                                                                                                                                                                                                                                                                                                                                                                                                                                                                                                                                                                                                                                                                                                                                                                                                                                                                                                                                                                                                                                                                                                                                                                                                                                                                                                                                                                                                                                                                                                                                                                                                                                                                                                                |
| Α             | XXXXX-4YY TIN LEAD OPTION 120u"/3.05u MIN 93/7 SnPb OVER 50u"/1.27u MIN Ni                                                       | HIGH TEMP. MATERIAL:<br>FOR HIGH-TEMPERATURE APPLICATIONS, SPECIFY AN "H" AT                                                                                                                                                                                                                                                                                                                                                                                                                                                                                                                                                                                                                                                                                                                                                                                                                                                                                                                                                                                                                                                                                                                                                                                                                                                                                                                                                                                                                                                                                                                                                                                                                                                                                                                                                                                                                                                                                                                                                                                                                                                   |
|               | LF OPTION 100u"/2.54u MIN Sn OVER 50u"/1.27u MIN Ni (SEE NOTE 1,9)                                                               | THE END OF THE PART NUMBER, AND PCT WILL BE SUPPLIED.<br>NUMBER OF POSITION:                                                                                                                                                                                                                                                                                                                                                                                                                                                                                                                                                                                                                                                                                                                                                                                                                                                                                                                                                                                                                                                                                                                                                                                                                                                                                                                                                                                                                                                                                                                                                                                                                                                                                                                                                                                                                                                                                                                                                                                                                                                   |
|               | XXXXX-5YY   15u"/0.38u MIN (SEE NOTE 8) OVER 50u"/1.27u MIN Ni<br>XXXXX-6YY   30u"/0.76u MIN (SEE NOTE 8) OVER 50u"/1.27u MIN Ni | ANY NUMBER OF POSITIONS FROM 4 (2X2) THRU 72 (2X36).                                                                                                                                                                                                                                                                                                                                                                                                                                                                                                                                                                                                                                                                                                                                                                                                                                                                                                                                                                                                                                                                                                                                                                                                                                                                                                                                                                                                                                                                                                                                                                                                                                                                                                                                                                                                                                                                                                                                                                                                                                                                           |
|               | XXXXX-6YY   30u"/0.76u MIN (SEE NOTE 8) OVER   50u"/1.27u MIN Ni                                                                 | PACKAGING:<br>PACKAGED IN POLY BAGS.                                                                                                                                                                                                                                                                                                                                                                                                                                                                                                                                                                                                                                                                                                                                                                                                                                                                                                                                                                                                                                                                                                                                                                                                                                                                                                                                                                                                                                                                                                                                                                                                                                                                                                                                                                                                                                                                                                                                                                                                                                                                                           |
|               | XXXXX-8YY                                                                                                                        | LEAD FREE:                                                                                                                                                                                                                                                                                                                                                                                                                                                                                                                                                                                                                                                                                                                                                                                                                                                                                                                                                                                                                                                                                                                                                                                                                                                                                                                                                                                                                                                                                                                                                                                                                                                                                                                                                                                                                                                                                                                                                                                                                                                                                                                     |
|               | XXXXX-9YY   15u"/0.38u MIN (SEE NOTE 8) OVER 50u"/1.27u MIN Ni                                                                   | ADD "HLF" SUFFIX AT THE END OF PART NUMBER FOR LEAD FREE<br>OPTION, NOT AVAILABLE FOR -5YY,-5YYH,-6YY & -6YYH.                                                                                                                                                                                                                                                                                                                                                                                                                                                                                                                                                                                                                                                                                                                                                                                                                                                                                                                                                                                                                                                                                                                                                                                                                                                                                                                                                                                                                                                                                                                                                                                                                                                                                                                                                                                                                                                                                                                                                                                                                 |
|               | XXXXX-OYY 30u"/0.76u MIN (SEE NOTE 8) OVER 50u"/1.27u MIN Ni                                                                     | (2,)BODY MATERIAL:                                                                                                                                                                                                                                                                                                                                                                                                                                                                                                                                                                                                                                                                                                                                                                                                                                                                                                                                                                                                                                                                                                                                                                                                                                                                                                                                                                                                                                                                                                                                                                                                                                                                                                                                                                                                                                                                                                                                                                                                                                                                                                             |
| В             |                                                                                                                                  | MANUFACTURER'S OPTION OF NYLON OR PCT, GLASS FIBER REINFORCED, FLAME RETARDENT PER UL-94V-0. COLOR: BLACK OR MINERAL FILLED LCP FLAME RETARDENT PER UL-94V-0. COLOR: BLACK                                                                                                                                                                                                                                                                                                                                                                                                                                                                                                                                                                                                                                                                                                                                                                                                                                                                                                                                                                                                                                                                                                                                                                                                                                                                                                                                                                                                                                                                                                                                                                                                                                                                                                                                                                                                                                                                                                                                                     |
| D             |                                                                                                                                  | PART NUMBERS WITH "H" SUFFIX WILL WITHSTAND EXPOSURE TO 260°C PEAK TEMPERATURE FOR 20 SECONDS IN WAVE SOLDER, INFRA-RED OR VAPOR PHASE SOLDER PROCESS.                                                                                                                                                                                                                                                                                                                                                                                                                                                                                                                                                                                                                                                                                                                                                                                                                                                                                                                                                                                                                                                                                                                                                                                                                                                                                                                                                                                                                                                                                                                                                                                                                                                                                                                                                                                                                                                                                                                                                                         |
|               |                                                                                                                                  | PART NUMBERS WITHOUT "H' SUFFIX WILL WITHSTAND EXPOSURE TO 260°C PEAK TEMPERATURE FOR WAVE SOLDER PROCESS.                                                                                                                                                                                                                                                                                                                                                                                                                                                                                                                                                                                                                                                                                                                                                                                                                                                                                                                                                                                                                                                                                                                                                                                                                                                                                                                                                                                                                                                                                                                                                                                                                                                                                                                                                                                                                                                                                                                                                                                                                     |
|               |                                                                                                                                  | 3.)PIN MATERIAL: PHOS-BRONZE.                                                                                                                                                                                                                                                                                                                                                                                                                                                                                                                                                                                                                                                                                                                                                                                                                                                                                                                                                                                                                                                                                                                                                                                                                                                                                                                                                                                                                                                                                                                                                                                                                                                                                                                                                                                                                                                                                                                                                                                                                                                                                                  |
|               | 2.54±.08                                                                                                                         | 4.) MEASURED WITH PART IN RESTRAINED CONDITION.                                                                                                                                                                                                                                                                                                                                                                                                                                                                                                                                                                                                                                                                                                                                                                                                                                                                                                                                                                                                                                                                                                                                                                                                                                                                                                                                                                                                                                                                                                                                                                                                                                                                                                                                                                                                                                                                                                                                                                                                                                                                                |
| וני           |                                                                                                                                  | 5. TWO SIDES OF PIN TIPS NOT PLATED, TYPICAL BOTH ENDS.                                                                                                                                                                                                                                                                                                                                                                                                                                                                                                                                                                                                                                                                                                                                                                                                                                                                                                                                                                                                                                                                                                                                                                                                                                                                                                                                                                                                                                                                                                                                                                                                                                                                                                                                                                                                                                                                                                                                                                                                                                                                        |
|               |                                                                                                                                  | (6.)2LBS/0.9KG MIN PIN RETENTION IN EITHER DIRECTION.                                                                                                                                                                                                                                                                                                                                                                                                                                                                                                                                                                                                                                                                                                                                                                                                                                                                                                                                                                                                                                                                                                                                                                                                                                                                                                                                                                                                                                                                                                                                                                                                                                                                                                                                                                                                                                                                                                                                                                                                                                                                          |
| С             |                                                                                                                                  |                                                                                                                                                                                                                                                                                                                                                                                                                                                                                                                                                                                                                                                                                                                                                                                                                                                                                                                                                                                                                                                                                                                                                                                                                                                                                                                                                                                                                                                                                                                                                                                                                                                                                                                                                                                                                                                                                                                                                                                                                                                                                                                                |
|               |                                                                                                                                  | (7.)THESE PRODUCTS MEETS EUROPEAN UNION DIRECTIVES AND OTHER COUNTRY REGULATION AS DESCRIBED IN GS-22-008.                                                                                                                                                                                                                                                                                                                                                                                                                                                                                                                                                                                                                                                                                                                                                                                                                                                                                                                                                                                                                                                                                                                                                                                                                                                                                                                                                                                                                                                                                                                                                                                                                                                                                                                                                                                                                                                                                                                                                                                                                     |
| FCI.          | .100±.003<br>2.54±.08 TYP Ø 1.02 ±.08                                                                                            | 8. PLATING OPTIONS: PERFORMANCE PLATING WILL BE EITHER GOLD OR GXT ON POST OR TAIL, OPTIONALLY (78~295u"/2~7.5u) TIN ON TAIL.                                                                                                                                                                                                                                                                                                                                                                                                                                                                                                                                                                                                                                                                                                                                                                                                                                                                                                                                                                                                                                                                                                                                                                                                                                                                                                                                                                                                                                                                                                                                                                                                                                                                                                                                                                                                                                                                                                                                                                                                  |
| Copyright<br> | DOUBLE ROW<br>RECOMMENDED HOLE PATTERN                                                                                           | 9.7THIS PRODUCT HAS 100% TIN PLATING IN THE INTERFACE AND HAS NOT BEEN TESTED FOR WHISKER GROWTH IN ALL INTERCONNECT ENVIRONMENTS."                                                                                                                                                                                                                                                                                                                                                                                                                                                                                                                                                                                                                                                                                                                                                                                                                                                                                                                                                                                                                                                                                                                                                                                                                                                                                                                                                                                                                                                                                                                                                                                                                                                                                                                                                                                                                                                                                                                                                                                            |
|               |                                                                                                                                  | www.fciconnect.com    Surface   tolerance std   projection   ISD 1302   ISD 406 ISD 1101   INCH/MM   INCH/MM   TOLERANCES UNLESS OTHERWISE SPECIFIED   INCH/MM   INCH/ |
| D             |                                                                                                                                  | Dr   T. BREWBAKER   1/31/95     ANGULAR   LINEAR   0.X   ±0.3   size   A4   1.000                                                                                                                                                                                                                                                                                                                                                                                                                                                                                                                                                                                                                                                                                                                                                                                                                                                                                                                                                                                                                                                                                                                                                                                                                                                                                                                                                                                                                                                                                                                                                                                                                                                                                                                                                                                                                                                                                                                                                                                                                                              |
|               |                                                                                                                                  | FS)   BERGSTIK®II HDR. D/R  100 CTR. R.R. TRACK  BERGSTIK® II HDR. D/R  CX                                                                                                                                                                                                                                                                                                                                                                                                                                                                                                                                                                                                                                                                                                                                                                                                                                                                                                                                                                                                                                                                                                                                                                                                                                                                                                                                                                                                                                                                                                                                                                                                                                                                                                                                                                                                                                                                                                                                                                                                                                                     |
|               |                                                                                                                                  | catalog no CUSTOMER sheet 2 of 7                                                                                                                                                                                                                                                                                                                                                                                                                                                                                                                                                                                                                                                                                                                                                                                                                                                                                                                                                                                                                                                                                                                                                                                                                                                                                                                                                                                                                                                                                                                                                                                                                                                                                                                                                                                                                                                                                                                                                                                                                                                                                               |