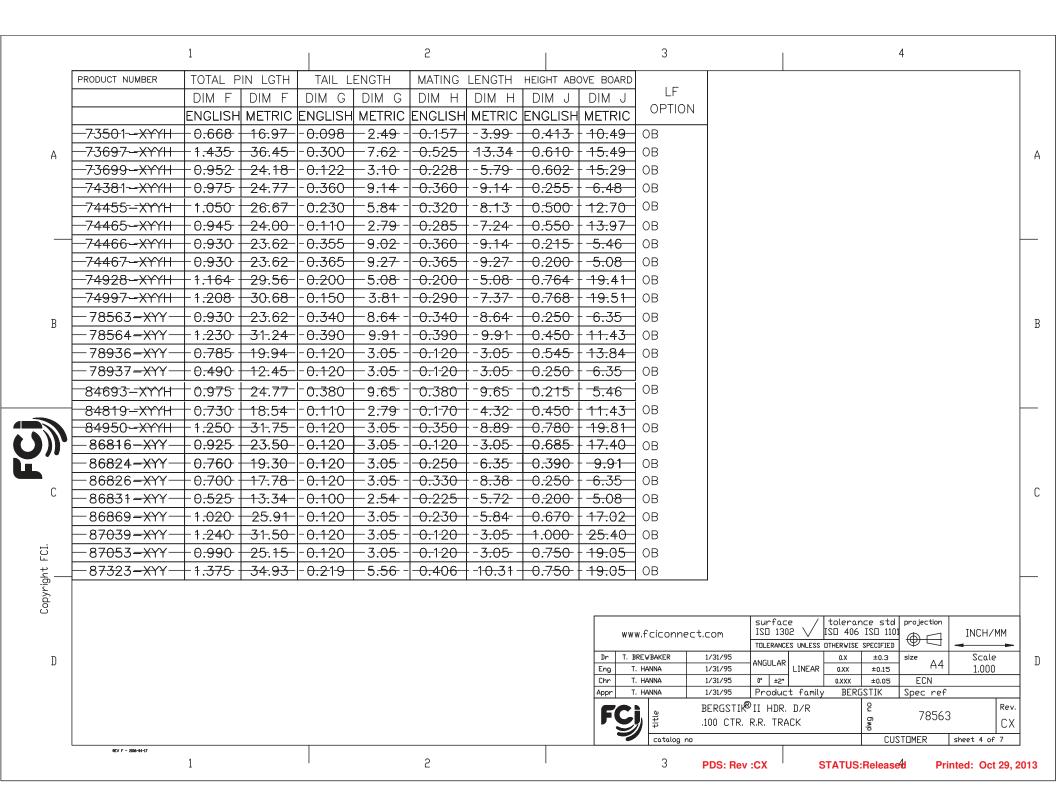

|               | 1 2                                                                                                                              | 3 4                                                                                                                                                                                                                                                                                                                                                                                                                                                                                                                                                                                                                                                                                                                                                                                                                                                                                                                                                                                                                                                                                                                                                                                                                                                                                                                                                                                                                                                                                                                                                                                                                                                                                                                                                                                                                                                                                                                                                                                                                                                                                                                            |
|---------------|----------------------------------------------------------------------------------------------------------------------------------|--------------------------------------------------------------------------------------------------------------------------------------------------------------------------------------------------------------------------------------------------------------------------------------------------------------------------------------------------------------------------------------------------------------------------------------------------------------------------------------------------------------------------------------------------------------------------------------------------------------------------------------------------------------------------------------------------------------------------------------------------------------------------------------------------------------------------------------------------------------------------------------------------------------------------------------------------------------------------------------------------------------------------------------------------------------------------------------------------------------------------------------------------------------------------------------------------------------------------------------------------------------------------------------------------------------------------------------------------------------------------------------------------------------------------------------------------------------------------------------------------------------------------------------------------------------------------------------------------------------------------------------------------------------------------------------------------------------------------------------------------------------------------------------------------------------------------------------------------------------------------------------------------------------------------------------------------------------------------------------------------------------------------------------------------------------------------------------------------------------------------------|
|               | PIN PLATING CODES:                                                                                                               | NOTES                                                                                                                                                                                                                                                                                                                                                                                                                                                                                                                                                                                                                                                                                                                                                                                                                                                                                                                                                                                                                                                                                                                                                                                                                                                                                                                                                                                                                                                                                                                                                                                                                                                                                                                                                                                                                                                                                                                                                                                                                                                                                                                          |
|               | XXXXX-1YY 30u"/0.76u MIN (SEE NOTE 8) OVER 50u"/1.27u MIN Ni                                                                     | (1.)PART NUMBER OPTIONS:                                                                                                                                                                                                                                                                                                                                                                                                                                                                                                                                                                                                                                                                                                                                                                                                                                                                                                                                                                                                                                                                                                                                                                                                                                                                                                                                                                                                                                                                                                                                                                                                                                                                                                                                                                                                                                                                                                                                                                                                                                                                                                       |
|               | XXXXX-2YY 15u"/0.38u MIN (SEE NOTE 8) OVER 50u"/1.27u MIN Ni                                                                     | PIN PLATING CODES (SEE ABOVE)                                                                                                                                                                                                                                                                                                                                                                                                                                                                                                                                                                                                                                                                                                                                                                                                                                                                                                                                                                                                                                                                                                                                                                                                                                                                                                                                                                                                                                                                                                                                                                                                                                                                                                                                                                                                                                                                                                                                                                                                                                                                                                  |
|               | XXXXX—3YY 50u"/1.27u MIN (SEE NOTE 8) OVER 50u"/1.27u MIN Ni                                                                     |                                                                                                                                                                                                                                                                                                                                                                                                                                                                                                                                                                                                                                                                                                                                                                                                                                                                                                                                                                                                                                                                                                                                                                                                                                                                                                                                                                                                                                                                                                                                                                                                                                                                                                                                                                                                                                                                                                                                                                                                                                                                                                                                |
| Α             | XXXXX-4YY TIN LEAD OPTION 120u"/3.05u MIN 93/7 SnPb OVER 50u"/1.27u MIN Ni                                                       | HIGH TEMP. MATERIAL:<br>FOR HIGH-TEMPERATURE APPLICATIONS, SPECIFY AN "H" AT                                                                                                                                                                                                                                                                                                                                                                                                                                                                                                                                                                                                                                                                                                                                                                                                                                                                                                                                                                                                                                                                                                                                                                                                                                                                                                                                                                                                                                                                                                                                                                                                                                                                                                                                                                                                                                                                                                                                                                                                                                                   |
|               | LF OPTION 100u"/2.54u MIN Sn OVER 50u"/1.27u MIN Ni (SEE NOTE 1,9)                                                               | THE END OF THE PART NUMBER, AND PCT WILL BE SUPPLIED.<br>NUMBER OF POSITION:                                                                                                                                                                                                                                                                                                                                                                                                                                                                                                                                                                                                                                                                                                                                                                                                                                                                                                                                                                                                                                                                                                                                                                                                                                                                                                                                                                                                                                                                                                                                                                                                                                                                                                                                                                                                                                                                                                                                                                                                                                                   |
|               | XXXXX-5YY   15u"/0.38u MIN (SEE NOTE 8) OVER 50u"/1.27u MIN Ni<br>XXXXX-6YY   30u"/0.76u MIN (SEE NOTE 8) OVER 50u"/1.27u MIN Ni | ANY NUMBER OF POSITIONS FROM 4 (2X2) THRU 72 (2X36).                                                                                                                                                                                                                                                                                                                                                                                                                                                                                                                                                                                                                                                                                                                                                                                                                                                                                                                                                                                                                                                                                                                                                                                                                                                                                                                                                                                                                                                                                                                                                                                                                                                                                                                                                                                                                                                                                                                                                                                                                                                                           |
|               | XXXXX-6YY   30u"/0.76u MIN (SEE NOTE 8) OVER   50u"/1.27u MIN Ni                                                                 | PACKAGING:<br>PACKAGED IN POLY BAGS.                                                                                                                                                                                                                                                                                                                                                                                                                                                                                                                                                                                                                                                                                                                                                                                                                                                                                                                                                                                                                                                                                                                                                                                                                                                                                                                                                                                                                                                                                                                                                                                                                                                                                                                                                                                                                                                                                                                                                                                                                                                                                           |
|               | XXXXX-8YY                                                                                                                        | LEAD FREE:                                                                                                                                                                                                                                                                                                                                                                                                                                                                                                                                                                                                                                                                                                                                                                                                                                                                                                                                                                                                                                                                                                                                                                                                                                                                                                                                                                                                                                                                                                                                                                                                                                                                                                                                                                                                                                                                                                                                                                                                                                                                                                                     |
|               | XXXXX-9YY   15u"/0.38u MIN (SEE NOTE 8) OVER 50u"/1.27u MIN Ni                                                                   | ADD "HLF" SUFFIX AT THE END OF PART NUMBER FOR LEAD FREE<br>OPTION, NOT AVAILABLE FOR -5YY,-5YYH,-6YY & -6YYH.                                                                                                                                                                                                                                                                                                                                                                                                                                                                                                                                                                                                                                                                                                                                                                                                                                                                                                                                                                                                                                                                                                                                                                                                                                                                                                                                                                                                                                                                                                                                                                                                                                                                                                                                                                                                                                                                                                                                                                                                                 |
|               | XXXXX-OYY 30u"/0.76u MIN (SEE NOTE 8) OVER 50u"/1.27u MIN Ni                                                                     | (2,)BODY MATERIAL:                                                                                                                                                                                                                                                                                                                                                                                                                                                                                                                                                                                                                                                                                                                                                                                                                                                                                                                                                                                                                                                                                                                                                                                                                                                                                                                                                                                                                                                                                                                                                                                                                                                                                                                                                                                                                                                                                                                                                                                                                                                                                                             |
| В             |                                                                                                                                  | MANUFACTURER'S OPTION OF NYLON OR PCT, GLASS FIBER REINFORCED, FLAME RETARDENT PER UL-94V-0. COLOR: BLACK OR MINERAL FILLED LCP FLAME RETARDENT PER UL-94V-0. COLOR: BLACK                                                                                                                                                                                                                                                                                                                                                                                                                                                                                                                                                                                                                                                                                                                                                                                                                                                                                                                                                                                                                                                                                                                                                                                                                                                                                                                                                                                                                                                                                                                                                                                                                                                                                                                                                                                                                                                                                                                                                     |
| D             |                                                                                                                                  | PART NUMBERS WITH "H" SUFFIX WILL WITHSTAND EXPOSURE TO 260°C PEAK TEMPERATURE FOR 20 SECONDS IN WAVE SOLDER, INFRA-RED OR VAPOR PHASE SOLDER PROCESS.                                                                                                                                                                                                                                                                                                                                                                                                                                                                                                                                                                                                                                                                                                                                                                                                                                                                                                                                                                                                                                                                                                                                                                                                                                                                                                                                                                                                                                                                                                                                                                                                                                                                                                                                                                                                                                                                                                                                                                         |
|               |                                                                                                                                  | PART NUMBERS WITHOUT "H' SUFFIX WILL WITHSTAND EXPOSURE TO 260°C PEAK TEMPERATURE FOR WAVE SOLDER PROCESS.                                                                                                                                                                                                                                                                                                                                                                                                                                                                                                                                                                                                                                                                                                                                                                                                                                                                                                                                                                                                                                                                                                                                                                                                                                                                                                                                                                                                                                                                                                                                                                                                                                                                                                                                                                                                                                                                                                                                                                                                                     |
|               |                                                                                                                                  | 3.)PIN MATERIAL: PHOS-BRONZE.                                                                                                                                                                                                                                                                                                                                                                                                                                                                                                                                                                                                                                                                                                                                                                                                                                                                                                                                                                                                                                                                                                                                                                                                                                                                                                                                                                                                                                                                                                                                                                                                                                                                                                                                                                                                                                                                                                                                                                                                                                                                                                  |
|               | 2.54±.08                                                                                                                         | 4.) MEASURED WITH PART IN RESTRAINED CONDITION.                                                                                                                                                                                                                                                                                                                                                                                                                                                                                                                                                                                                                                                                                                                                                                                                                                                                                                                                                                                                                                                                                                                                                                                                                                                                                                                                                                                                                                                                                                                                                                                                                                                                                                                                                                                                                                                                                                                                                                                                                                                                                |
| וני           |                                                                                                                                  | 5. TWO SIDES OF PIN TIPS NOT PLATED, TYPICAL BOTH ENDS.                                                                                                                                                                                                                                                                                                                                                                                                                                                                                                                                                                                                                                                                                                                                                                                                                                                                                                                                                                                                                                                                                                                                                                                                                                                                                                                                                                                                                                                                                                                                                                                                                                                                                                                                                                                                                                                                                                                                                                                                                                                                        |
|               |                                                                                                                                  | (6.)2LBS/0.9KG MIN PIN RETENTION IN EITHER DIRECTION.                                                                                                                                                                                                                                                                                                                                                                                                                                                                                                                                                                                                                                                                                                                                                                                                                                                                                                                                                                                                                                                                                                                                                                                                                                                                                                                                                                                                                                                                                                                                                                                                                                                                                                                                                                                                                                                                                                                                                                                                                                                                          |
| С             |                                                                                                                                  |                                                                                                                                                                                                                                                                                                                                                                                                                                                                                                                                                                                                                                                                                                                                                                                                                                                                                                                                                                                                                                                                                                                                                                                                                                                                                                                                                                                                                                                                                                                                                                                                                                                                                                                                                                                                                                                                                                                                                                                                                                                                                                                                |
|               |                                                                                                                                  | (7.)THESE PRODUCTS MEETS EUROPEAN UNION DIRECTIVES AND OTHER COUNTRY REGULATION AS DESCRIBED IN GS-22-008.                                                                                                                                                                                                                                                                                                                                                                                                                                                                                                                                                                                                                                                                                                                                                                                                                                                                                                                                                                                                                                                                                                                                                                                                                                                                                                                                                                                                                                                                                                                                                                                                                                                                                                                                                                                                                                                                                                                                                                                                                     |
| FCI.          | .100±.003<br>2.54±.08 TYP Ø 1.02 ±.08                                                                                            | 8. PLATING OPTIONS: PERFORMANCE PLATING WILL BE EITHER GOLD OR GXT ON POST OR TAIL, OPTIONALLY (78~295u"/2~7.5u) TIN ON TAIL.                                                                                                                                                                                                                                                                                                                                                                                                                                                                                                                                                                                                                                                                                                                                                                                                                                                                                                                                                                                                                                                                                                                                                                                                                                                                                                                                                                                                                                                                                                                                                                                                                                                                                                                                                                                                                                                                                                                                                                                                  |
| Copyright<br> | DOUBLE ROW<br>RECOMMENDED HOLE PATTERN                                                                                           | 9.7THIS PRODUCT HAS 100% TIN PLATING IN THE INTERFACE AND HAS NOT BEEN TESTED FOR WHISKER GROWTH IN ALL INTERCONNECT ENVIRONMENTS."                                                                                                                                                                                                                                                                                                                                                                                                                                                                                                                                                                                                                                                                                                                                                                                                                                                                                                                                                                                                                                                                                                                                                                                                                                                                                                                                                                                                                                                                                                                                                                                                                                                                                                                                                                                                                                                                                                                                                                                            |
|               |                                                                                                                                  | www.fciconnect.com    Surface   tolerance std   projection   ISD 1302   ISD 406 ISD 1101   INCH/MM   INCH/MM   TOLERANCES UNLESS OTHERWISE SPECIFIED   INCH/MM   INCH/ |
| D             |                                                                                                                                  | Dr   T. BREWBAKER   1/31/95     ANGULAR   LINEAR   0.X   ±0.3   size   A4   1.000                                                                                                                                                                                                                                                                                                                                                                                                                                                                                                                                                                                                                                                                                                                                                                                                                                                                                                                                                                                                                                                                                                                                                                                                                                                                                                                                                                                                                                                                                                                                                                                                                                                                                                                                                                                                                                                                                                                                                                                                                                              |
|               |                                                                                                                                  | FS)   BERGSTIK®II HDR. D/R  100 CTR. R.R. TRACK  BERGSTIK® II HDR. D/R  CX                                                                                                                                                                                                                                                                                                                                                                                                                                                                                                                                                                                                                                                                                                                                                                                                                                                                                                                                                                                                                                                                                                                                                                                                                                                                                                                                                                                                                                                                                                                                                                                                                                                                                                                                                                                                                                                                                                                                                                                                                                                     |
|               |                                                                                                                                  | catalog no CUSTOMER sheet 2 of 7                                                                                                                                                                                                                                                                                                                                                                                                                                                                                                                                                                                                                                                                                                                                                                                                                                                                                                                                                                                                                                                                                                                                                                                                                                                                                                                                                                                                                                                                                                                                                                                                                                                                                                                                                                                                                                                                                                                                                                                                                                                                                               |