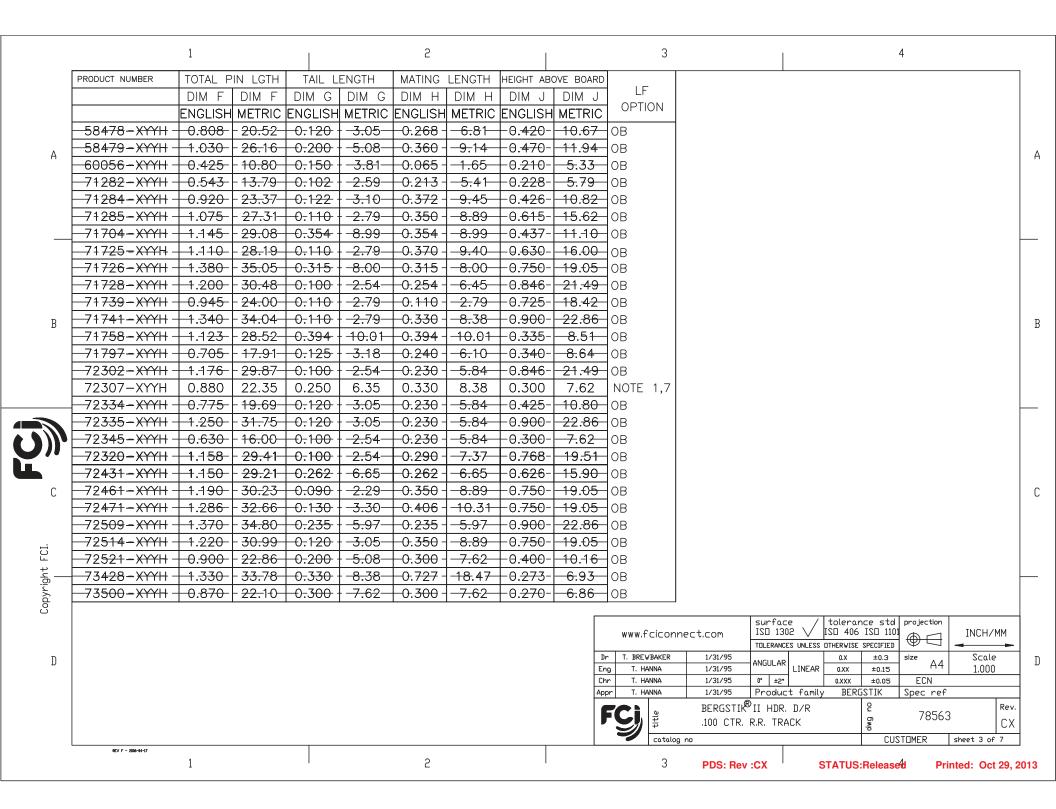

|               | 1 2                                                                                                                              | 3 4                                                                                                                                                                                                                                                                                                                                                                                                                                                                                                                                                                                                                                                                                                                                                                                                                                                                                                                                                                                                                                                                                                                                                                                                                                                                                                                                                                                                                                                                                                                                                                                                                                                                                                                                                                                                                                                                                                                                                                                                                                                                                                                            |
|---------------|----------------------------------------------------------------------------------------------------------------------------------|--------------------------------------------------------------------------------------------------------------------------------------------------------------------------------------------------------------------------------------------------------------------------------------------------------------------------------------------------------------------------------------------------------------------------------------------------------------------------------------------------------------------------------------------------------------------------------------------------------------------------------------------------------------------------------------------------------------------------------------------------------------------------------------------------------------------------------------------------------------------------------------------------------------------------------------------------------------------------------------------------------------------------------------------------------------------------------------------------------------------------------------------------------------------------------------------------------------------------------------------------------------------------------------------------------------------------------------------------------------------------------------------------------------------------------------------------------------------------------------------------------------------------------------------------------------------------------------------------------------------------------------------------------------------------------------------------------------------------------------------------------------------------------------------------------------------------------------------------------------------------------------------------------------------------------------------------------------------------------------------------------------------------------------------------------------------------------------------------------------------------------|
|               | PIN PLATING CODES:                                                                                                               | NOTES                                                                                                                                                                                                                                                                                                                                                                                                                                                                                                                                                                                                                                                                                                                                                                                                                                                                                                                                                                                                                                                                                                                                                                                                                                                                                                                                                                                                                                                                                                                                                                                                                                                                                                                                                                                                                                                                                                                                                                                                                                                                                                                          |
|               | XXXXX-1YY 30u"/0.76u MIN (SEE NOTE 8) OVER 50u"/1.27u MIN Ni                                                                     | (1.)PART NUMBER OPTIONS:                                                                                                                                                                                                                                                                                                                                                                                                                                                                                                                                                                                                                                                                                                                                                                                                                                                                                                                                                                                                                                                                                                                                                                                                                                                                                                                                                                                                                                                                                                                                                                                                                                                                                                                                                                                                                                                                                                                                                                                                                                                                                                       |
|               | XXXXX-2YY 15u"/0.38u MIN (SEE NOTE 8) OVER 50u"/1.27u MIN Ni                                                                     | PIN PLATING CODES (SEE ABOVE)                                                                                                                                                                                                                                                                                                                                                                                                                                                                                                                                                                                                                                                                                                                                                                                                                                                                                                                                                                                                                                                                                                                                                                                                                                                                                                                                                                                                                                                                                                                                                                                                                                                                                                                                                                                                                                                                                                                                                                                                                                                                                                  |
|               | XXXXX—3YY 50u"/1.27u MIN (SEE NOTE 8) OVER 50u"/1.27u MIN Ni                                                                     |                                                                                                                                                                                                                                                                                                                                                                                                                                                                                                                                                                                                                                                                                                                                                                                                                                                                                                                                                                                                                                                                                                                                                                                                                                                                                                                                                                                                                                                                                                                                                                                                                                                                                                                                                                                                                                                                                                                                                                                                                                                                                                                                |
| Α             | XXXXX-4YY TIN LEAD OPTION 120u"/3.05u MIN 93/7 SnPb OVER 50u"/1.27u MIN Ni                                                       | HIGH TEMP. MATERIAL:<br>FOR HIGH-TEMPERATURE APPLICATIONS, SPECIFY AN "H" AT                                                                                                                                                                                                                                                                                                                                                                                                                                                                                                                                                                                                                                                                                                                                                                                                                                                                                                                                                                                                                                                                                                                                                                                                                                                                                                                                                                                                                                                                                                                                                                                                                                                                                                                                                                                                                                                                                                                                                                                                                                                   |
|               | LF OPTION 100u"/2.54u MIN Sn OVER 50u"/1.27u MIN Ni (SEE NOTE 1,9)                                                               | THE END OF THE PART NUMBER, AND PCT WILL BE SUPPLIED.<br>NUMBER OF POSITION:                                                                                                                                                                                                                                                                                                                                                                                                                                                                                                                                                                                                                                                                                                                                                                                                                                                                                                                                                                                                                                                                                                                                                                                                                                                                                                                                                                                                                                                                                                                                                                                                                                                                                                                                                                                                                                                                                                                                                                                                                                                   |
|               | XXXXX-5YY   15u"/0.38u MIN (SEE NOTE 8) OVER 50u"/1.27u MIN Ni<br>XXXXX-6YY   30u"/0.76u MIN (SEE NOTE 8) OVER 50u"/1.27u MIN Ni | ANY NUMBER OF POSITIONS FROM 4 (2X2) THRU 72 (2X36).                                                                                                                                                                                                                                                                                                                                                                                                                                                                                                                                                                                                                                                                                                                                                                                                                                                                                                                                                                                                                                                                                                                                                                                                                                                                                                                                                                                                                                                                                                                                                                                                                                                                                                                                                                                                                                                                                                                                                                                                                                                                           |
|               | XXXXX-6YY   30u"/0.76u MIN (SEE NOTE 8) OVER   50u"/1.27u MIN Ni                                                                 | PACKAGING:<br>PACKAGED IN POLY BAGS.                                                                                                                                                                                                                                                                                                                                                                                                                                                                                                                                                                                                                                                                                                                                                                                                                                                                                                                                                                                                                                                                                                                                                                                                                                                                                                                                                                                                                                                                                                                                                                                                                                                                                                                                                                                                                                                                                                                                                                                                                                                                                           |
|               | XXXXX-8YY                                                                                                                        | LEAD FREE:                                                                                                                                                                                                                                                                                                                                                                                                                                                                                                                                                                                                                                                                                                                                                                                                                                                                                                                                                                                                                                                                                                                                                                                                                                                                                                                                                                                                                                                                                                                                                                                                                                                                                                                                                                                                                                                                                                                                                                                                                                                                                                                     |
|               | XXXXX-9YY   15u"/0.38u MIN (SEE NOTE 8) OVER 50u"/1.27u MIN Ni                                                                   | ADD "HLF" SUFFIX AT THE END OF PART NUMBER FOR LEAD FREE<br>OPTION, NOT AVAILABLE FOR -5YY,-5YYH,-6YY & -6YYH.                                                                                                                                                                                                                                                                                                                                                                                                                                                                                                                                                                                                                                                                                                                                                                                                                                                                                                                                                                                                                                                                                                                                                                                                                                                                                                                                                                                                                                                                                                                                                                                                                                                                                                                                                                                                                                                                                                                                                                                                                 |
|               | XXXXX-OYY 30u"/0.76u MIN (SEE NOTE 8) OVER 50u"/1.27u MIN Ni                                                                     | (2,)BODY MATERIAL:                                                                                                                                                                                                                                                                                                                                                                                                                                                                                                                                                                                                                                                                                                                                                                                                                                                                                                                                                                                                                                                                                                                                                                                                                                                                                                                                                                                                                                                                                                                                                                                                                                                                                                                                                                                                                                                                                                                                                                                                                                                                                                             |
| В             |                                                                                                                                  | MANUFACTURER'S OPTION OF NYLON OR PCT, GLASS FIBER REINFORCED, FLAME RETARDENT PER UL-94V-0. COLOR: BLACK OR MINERAL FILLED LCP FLAME RETARDENT PER UL-94V-0. COLOR: BLACK                                                                                                                                                                                                                                                                                                                                                                                                                                                                                                                                                                                                                                                                                                                                                                                                                                                                                                                                                                                                                                                                                                                                                                                                                                                                                                                                                                                                                                                                                                                                                                                                                                                                                                                                                                                                                                                                                                                                                     |
| D             |                                                                                                                                  | PART NUMBERS WITH "H" SUFFIX WILL WITHSTAND EXPOSURE TO 260°C PEAK TEMPERATURE FOR 20 SECONDS IN WAVE SOLDER, INFRA-RED OR VAPOR PHASE SOLDER PROCESS.                                                                                                                                                                                                                                                                                                                                                                                                                                                                                                                                                                                                                                                                                                                                                                                                                                                                                                                                                                                                                                                                                                                                                                                                                                                                                                                                                                                                                                                                                                                                                                                                                                                                                                                                                                                                                                                                                                                                                                         |
|               |                                                                                                                                  | PART NUMBERS WITHOUT "H' SUFFIX WILL WITHSTAND EXPOSURE TO 260°C PEAK TEMPERATURE FOR WAVE SOLDER PROCESS.                                                                                                                                                                                                                                                                                                                                                                                                                                                                                                                                                                                                                                                                                                                                                                                                                                                                                                                                                                                                                                                                                                                                                                                                                                                                                                                                                                                                                                                                                                                                                                                                                                                                                                                                                                                                                                                                                                                                                                                                                     |
|               |                                                                                                                                  | 3.)PIN MATERIAL: PHOS-BRONZE.                                                                                                                                                                                                                                                                                                                                                                                                                                                                                                                                                                                                                                                                                                                                                                                                                                                                                                                                                                                                                                                                                                                                                                                                                                                                                                                                                                                                                                                                                                                                                                                                                                                                                                                                                                                                                                                                                                                                                                                                                                                                                                  |
|               | 2.54±.08                                                                                                                         | 4.) MEASURED WITH PART IN RESTRAINED CONDITION.                                                                                                                                                                                                                                                                                                                                                                                                                                                                                                                                                                                                                                                                                                                                                                                                                                                                                                                                                                                                                                                                                                                                                                                                                                                                                                                                                                                                                                                                                                                                                                                                                                                                                                                                                                                                                                                                                                                                                                                                                                                                                |
| וני           |                                                                                                                                  | 5. TWO SIDES OF PIN TIPS NOT PLATED, TYPICAL BOTH ENDS.                                                                                                                                                                                                                                                                                                                                                                                                                                                                                                                                                                                                                                                                                                                                                                                                                                                                                                                                                                                                                                                                                                                                                                                                                                                                                                                                                                                                                                                                                                                                                                                                                                                                                                                                                                                                                                                                                                                                                                                                                                                                        |
|               |                                                                                                                                  | (6.)2LBS/0.9KG MIN PIN RETENTION IN EITHER DIRECTION.                                                                                                                                                                                                                                                                                                                                                                                                                                                                                                                                                                                                                                                                                                                                                                                                                                                                                                                                                                                                                                                                                                                                                                                                                                                                                                                                                                                                                                                                                                                                                                                                                                                                                                                                                                                                                                                                                                                                                                                                                                                                          |
| С             |                                                                                                                                  |                                                                                                                                                                                                                                                                                                                                                                                                                                                                                                                                                                                                                                                                                                                                                                                                                                                                                                                                                                                                                                                                                                                                                                                                                                                                                                                                                                                                                                                                                                                                                                                                                                                                                                                                                                                                                                                                                                                                                                                                                                                                                                                                |
|               |                                                                                                                                  | (7.)THESE PRODUCTS MEETS EUROPEAN UNION DIRECTIVES AND OTHER COUNTRY REGULATION AS DESCRIBED IN GS-22-008.                                                                                                                                                                                                                                                                                                                                                                                                                                                                                                                                                                                                                                                                                                                                                                                                                                                                                                                                                                                                                                                                                                                                                                                                                                                                                                                                                                                                                                                                                                                                                                                                                                                                                                                                                                                                                                                                                                                                                                                                                     |
| FCI.          | .100±.003<br>2.54±.08 TYP Ø 1.02 ±.08                                                                                            | 8. PLATING OPTIONS: PERFORMANCE PLATING WILL BE EITHER GOLD OR GXT ON POST OR TAIL, OPTIONALLY (78~295u"/2~7.5u) TIN ON TAIL.                                                                                                                                                                                                                                                                                                                                                                                                                                                                                                                                                                                                                                                                                                                                                                                                                                                                                                                                                                                                                                                                                                                                                                                                                                                                                                                                                                                                                                                                                                                                                                                                                                                                                                                                                                                                                                                                                                                                                                                                  |
| Copyright<br> | DOUBLE ROW<br>RECOMMENDED HOLE PATTERN                                                                                           | 9.7THIS PRODUCT HAS 100% TIN PLATING IN THE INTERFACE AND HAS NOT BEEN TESTED FOR WHISKER GROWTH IN ALL INTERCONNECT ENVIRONMENTS."                                                                                                                                                                                                                                                                                                                                                                                                                                                                                                                                                                                                                                                                                                                                                                                                                                                                                                                                                                                                                                                                                                                                                                                                                                                                                                                                                                                                                                                                                                                                                                                                                                                                                                                                                                                                                                                                                                                                                                                            |
|               |                                                                                                                                  | www.fciconnect.com    Surface   tolerance std   projection   ISD 1302   ISD 406 ISD 1101   INCH/MM   INCH/MM   TOLERANCES UNLESS OTHERWISE SPECIFIED   INCH/MM   INCH/ |
| D             |                                                                                                                                  | Dr   T. BREWBAKER   1/31/95     ANGULAR   LINEAR   0.X   ±0.3   size   A4   1.000                                                                                                                                                                                                                                                                                                                                                                                                                                                                                                                                                                                                                                                                                                                                                                                                                                                                                                                                                                                                                                                                                                                                                                                                                                                                                                                                                                                                                                                                                                                                                                                                                                                                                                                                                                                                                                                                                                                                                                                                                                              |
|               |                                                                                                                                  | FS)   BERGSTIK®II HDR. D/R  100 CTR. R.R. TRACK  BERGSTIK® II HDR. D/R  CX                                                                                                                                                                                                                                                                                                                                                                                                                                                                                                                                                                                                                                                                                                                                                                                                                                                                                                                                                                                                                                                                                                                                                                                                                                                                                                                                                                                                                                                                                                                                                                                                                                                                                                                                                                                                                                                                                                                                                                                                                                                     |
|               |                                                                                                                                  | catalog no CUSTOMER sheet 2 of 7                                                                                                                                                                                                                                                                                                                                                                                                                                                                                                                                                                                                                                                                                                                                                                                                                                                                                                                                                                                                                                                                                                                                                                                                                                                                                                                                                                                                                                                                                                                                                                                                                                                                                                                                                                                                                                                                                                                                                                                                                                                                                               |