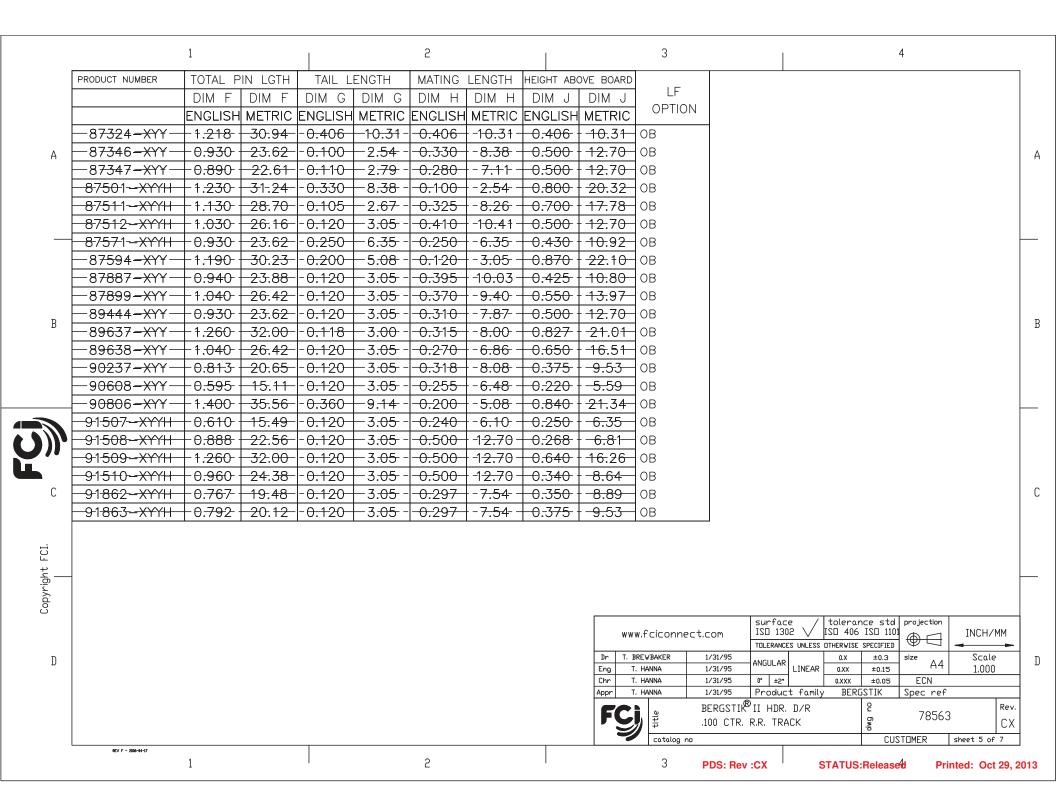

|               | 1 2                                                                                                                              | 3 4                                                                                                                                                                                                                                                                                                                                                                                                                                                                                                                                                                                                                                                                                                                                                                                                                                                                                                                                                                                                                                                                                                                                                                                                                                                                                                                                                                                                                                                                                                                                                                                                                                                                                                                                                                                                                                                                                                                                                                                                                                                                                                                            |
|---------------|----------------------------------------------------------------------------------------------------------------------------------|--------------------------------------------------------------------------------------------------------------------------------------------------------------------------------------------------------------------------------------------------------------------------------------------------------------------------------------------------------------------------------------------------------------------------------------------------------------------------------------------------------------------------------------------------------------------------------------------------------------------------------------------------------------------------------------------------------------------------------------------------------------------------------------------------------------------------------------------------------------------------------------------------------------------------------------------------------------------------------------------------------------------------------------------------------------------------------------------------------------------------------------------------------------------------------------------------------------------------------------------------------------------------------------------------------------------------------------------------------------------------------------------------------------------------------------------------------------------------------------------------------------------------------------------------------------------------------------------------------------------------------------------------------------------------------------------------------------------------------------------------------------------------------------------------------------------------------------------------------------------------------------------------------------------------------------------------------------------------------------------------------------------------------------------------------------------------------------------------------------------------------|
|               | PIN PLATING CODES:                                                                                                               | NOTES                                                                                                                                                                                                                                                                                                                                                                                                                                                                                                                                                                                                                                                                                                                                                                                                                                                                                                                                                                                                                                                                                                                                                                                                                                                                                                                                                                                                                                                                                                                                                                                                                                                                                                                                                                                                                                                                                                                                                                                                                                                                                                                          |
|               | XXXXX-1YY 30u"/0.76u MIN (SEE NOTE 8) OVER 50u"/1.27u MIN Ni                                                                     | (1.)PART NUMBER OPTIONS:                                                                                                                                                                                                                                                                                                                                                                                                                                                                                                                                                                                                                                                                                                                                                                                                                                                                                                                                                                                                                                                                                                                                                                                                                                                                                                                                                                                                                                                                                                                                                                                                                                                                                                                                                                                                                                                                                                                                                                                                                                                                                                       |
|               | XXXXX-2YY 15u"/0.38u MIN (SEE NOTE 8) OVER 50u"/1.27u MIN Ni                                                                     | PIN PLATING CODES (SEE ABOVE)                                                                                                                                                                                                                                                                                                                                                                                                                                                                                                                                                                                                                                                                                                                                                                                                                                                                                                                                                                                                                                                                                                                                                                                                                                                                                                                                                                                                                                                                                                                                                                                                                                                                                                                                                                                                                                                                                                                                                                                                                                                                                                  |
|               | XXXXX—3YY 50u"/1.27u MIN (SEE NOTE 8) OVER 50u"/1.27u MIN Ni                                                                     |                                                                                                                                                                                                                                                                                                                                                                                                                                                                                                                                                                                                                                                                                                                                                                                                                                                                                                                                                                                                                                                                                                                                                                                                                                                                                                                                                                                                                                                                                                                                                                                                                                                                                                                                                                                                                                                                                                                                                                                                                                                                                                                                |
| Α             | XXXXX-4YY TIN LEAD OPTION 120u"/3.05u MIN 93/7 SnPb OVER 50u"/1.27u MIN Ni                                                       | HIGH TEMP. MATERIAL:<br>FOR HIGH-TEMPERATURE APPLICATIONS, SPECIFY AN "H" AT                                                                                                                                                                                                                                                                                                                                                                                                                                                                                                                                                                                                                                                                                                                                                                                                                                                                                                                                                                                                                                                                                                                                                                                                                                                                                                                                                                                                                                                                                                                                                                                                                                                                                                                                                                                                                                                                                                                                                                                                                                                   |
|               | LF OPTION 100u"/2.54u MIN Sn OVER 50u"/1.27u MIN Ni (SEE NOTE 1,9)                                                               | THE END OF THE PART NUMBER, AND PCT WILL BE SUPPLIED.<br>NUMBER OF POSITION:                                                                                                                                                                                                                                                                                                                                                                                                                                                                                                                                                                                                                                                                                                                                                                                                                                                                                                                                                                                                                                                                                                                                                                                                                                                                                                                                                                                                                                                                                                                                                                                                                                                                                                                                                                                                                                                                                                                                                                                                                                                   |
|               | XXXXX-5YY   15u"/0.38u MIN (SEE NOTE 8) OVER 50u"/1.27u MIN Ni<br>XXXXX-6YY   30u"/0.76u MIN (SEE NOTE 8) OVER 50u"/1.27u MIN Ni | ANY NUMBER OF POSITIONS FROM 4 (2X2) THRU 72 (2X36).                                                                                                                                                                                                                                                                                                                                                                                                                                                                                                                                                                                                                                                                                                                                                                                                                                                                                                                                                                                                                                                                                                                                                                                                                                                                                                                                                                                                                                                                                                                                                                                                                                                                                                                                                                                                                                                                                                                                                                                                                                                                           |
|               | XXXXX-6YY   30u"/0.76u MIN (SEE NOTE 8) OVER   50u"/1.27u MIN Ni                                                                 | PACKAGING:<br>PACKAGED IN POLY BAGS.                                                                                                                                                                                                                                                                                                                                                                                                                                                                                                                                                                                                                                                                                                                                                                                                                                                                                                                                                                                                                                                                                                                                                                                                                                                                                                                                                                                                                                                                                                                                                                                                                                                                                                                                                                                                                                                                                                                                                                                                                                                                                           |
|               | XXXXX-8YY                                                                                                                        | LEAD FREE:                                                                                                                                                                                                                                                                                                                                                                                                                                                                                                                                                                                                                                                                                                                                                                                                                                                                                                                                                                                                                                                                                                                                                                                                                                                                                                                                                                                                                                                                                                                                                                                                                                                                                                                                                                                                                                                                                                                                                                                                                                                                                                                     |
|               | XXXXX-9YY   15u"/0.38u MIN (SEE NOTE 8) OVER 50u"/1.27u MIN Ni                                                                   | ADD "HLF" SUFFIX AT THE END OF PART NUMBER FOR LEAD FREE<br>OPTION, NOT AVAILABLE FOR -5YY,-5YYH,-6YY & -6YYH.                                                                                                                                                                                                                                                                                                                                                                                                                                                                                                                                                                                                                                                                                                                                                                                                                                                                                                                                                                                                                                                                                                                                                                                                                                                                                                                                                                                                                                                                                                                                                                                                                                                                                                                                                                                                                                                                                                                                                                                                                 |
|               | XXXXX-OYY 30u"/0.76u MIN (SEE NOTE 8) OVER 50u"/1.27u MIN Ni                                                                     | (2,)BODY MATERIAL:                                                                                                                                                                                                                                                                                                                                                                                                                                                                                                                                                                                                                                                                                                                                                                                                                                                                                                                                                                                                                                                                                                                                                                                                                                                                                                                                                                                                                                                                                                                                                                                                                                                                                                                                                                                                                                                                                                                                                                                                                                                                                                             |
| В             |                                                                                                                                  | MANUFACTURER'S OPTION OF NYLON OR PCT, GLASS FIBER REINFORCED, FLAME RETARDENT PER UL-94V-0. COLOR: BLACK OR MINERAL FILLED LCP FLAME RETARDENT PER UL-94V-0. COLOR: BLACK                                                                                                                                                                                                                                                                                                                                                                                                                                                                                                                                                                                                                                                                                                                                                                                                                                                                                                                                                                                                                                                                                                                                                                                                                                                                                                                                                                                                                                                                                                                                                                                                                                                                                                                                                                                                                                                                                                                                                     |
| D             |                                                                                                                                  | PART NUMBERS WITH "H" SUFFIX WILL WITHSTAND EXPOSURE TO 260°C PEAK TEMPERATURE FOR 20 SECONDS IN WAVE SOLDER, INFRA-RED OR VAPOR PHASE SOLDER PROCESS.                                                                                                                                                                                                                                                                                                                                                                                                                                                                                                                                                                                                                                                                                                                                                                                                                                                                                                                                                                                                                                                                                                                                                                                                                                                                                                                                                                                                                                                                                                                                                                                                                                                                                                                                                                                                                                                                                                                                                                         |
|               |                                                                                                                                  | PART NUMBERS WITHOUT "H' SUFFIX WILL WITHSTAND EXPOSURE TO 260°C PEAK TEMPERATURE FOR WAVE SOLDER PROCESS.                                                                                                                                                                                                                                                                                                                                                                                                                                                                                                                                                                                                                                                                                                                                                                                                                                                                                                                                                                                                                                                                                                                                                                                                                                                                                                                                                                                                                                                                                                                                                                                                                                                                                                                                                                                                                                                                                                                                                                                                                     |
|               |                                                                                                                                  | 3.)PIN MATERIAL: PHOS-BRONZE.                                                                                                                                                                                                                                                                                                                                                                                                                                                                                                                                                                                                                                                                                                                                                                                                                                                                                                                                                                                                                                                                                                                                                                                                                                                                                                                                                                                                                                                                                                                                                                                                                                                                                                                                                                                                                                                                                                                                                                                                                                                                                                  |
|               | 2.54±.08                                                                                                                         | 4.) MEASURED WITH PART IN RESTRAINED CONDITION.                                                                                                                                                                                                                                                                                                                                                                                                                                                                                                                                                                                                                                                                                                                                                                                                                                                                                                                                                                                                                                                                                                                                                                                                                                                                                                                                                                                                                                                                                                                                                                                                                                                                                                                                                                                                                                                                                                                                                                                                                                                                                |
| וני           |                                                                                                                                  | 5. TWO SIDES OF PIN TIPS NOT PLATED, TYPICAL BOTH ENDS.                                                                                                                                                                                                                                                                                                                                                                                                                                                                                                                                                                                                                                                                                                                                                                                                                                                                                                                                                                                                                                                                                                                                                                                                                                                                                                                                                                                                                                                                                                                                                                                                                                                                                                                                                                                                                                                                                                                                                                                                                                                                        |
|               |                                                                                                                                  | (6.)2LBS/0.9KG MIN PIN RETENTION IN EITHER DIRECTION.                                                                                                                                                                                                                                                                                                                                                                                                                                                                                                                                                                                                                                                                                                                                                                                                                                                                                                                                                                                                                                                                                                                                                                                                                                                                                                                                                                                                                                                                                                                                                                                                                                                                                                                                                                                                                                                                                                                                                                                                                                                                          |
| С             |                                                                                                                                  |                                                                                                                                                                                                                                                                                                                                                                                                                                                                                                                                                                                                                                                                                                                                                                                                                                                                                                                                                                                                                                                                                                                                                                                                                                                                                                                                                                                                                                                                                                                                                                                                                                                                                                                                                                                                                                                                                                                                                                                                                                                                                                                                |
|               |                                                                                                                                  | (7.)THESE PRODUCTS MEETS EUROPEAN UNION DIRECTIVES AND OTHER COUNTRY REGULATION AS DESCRIBED IN GS-22-008.                                                                                                                                                                                                                                                                                                                                                                                                                                                                                                                                                                                                                                                                                                                                                                                                                                                                                                                                                                                                                                                                                                                                                                                                                                                                                                                                                                                                                                                                                                                                                                                                                                                                                                                                                                                                                                                                                                                                                                                                                     |
| FCI.          | .100±.003<br>2.54±.08 TYP Ø 1.02 ±.08                                                                                            | 8. PLATING OPTIONS: PERFORMANCE PLATING WILL BE EITHER GOLD OR GXT ON POST OR TAIL, OPTIONALLY (78~295u"/2~7.5u) TIN ON TAIL.                                                                                                                                                                                                                                                                                                                                                                                                                                                                                                                                                                                                                                                                                                                                                                                                                                                                                                                                                                                                                                                                                                                                                                                                                                                                                                                                                                                                                                                                                                                                                                                                                                                                                                                                                                                                                                                                                                                                                                                                  |
| Copyright<br> | DOUBLE ROW<br>RECOMMENDED HOLE PATTERN                                                                                           | 9.7THIS PRODUCT HAS 100% TIN PLATING IN THE INTERFACE AND HAS NOT BEEN TESTED FOR WHISKER GROWTH IN ALL INTERCONNECT ENVIRONMENTS."                                                                                                                                                                                                                                                                                                                                                                                                                                                                                                                                                                                                                                                                                                                                                                                                                                                                                                                                                                                                                                                                                                                                                                                                                                                                                                                                                                                                                                                                                                                                                                                                                                                                                                                                                                                                                                                                                                                                                                                            |
|               |                                                                                                                                  | www.fciconnect.com    Surface   tolerance std   projection   ISD 1302   ISD 406 ISD 1101   INCH/MM   INCH/MM   TOLERANCES UNLESS OTHERWISE SPECIFIED   INCH/MM   INCH/ |
| D             |                                                                                                                                  | Dr   T. BREWBAKER   1/31/95     ANGULAR   LINEAR   0.X   ±0.3   size   A4   1.000                                                                                                                                                                                                                                                                                                                                                                                                                                                                                                                                                                                                                                                                                                                                                                                                                                                                                                                                                                                                                                                                                                                                                                                                                                                                                                                                                                                                                                                                                                                                                                                                                                                                                                                                                                                                                                                                                                                                                                                                                                              |
|               |                                                                                                                                  | FS)   BERGSTIK®II HDR. D/R  100 CTR. R.R. TRACK  BERGSTIK® II HDR. D/R  CX                                                                                                                                                                                                                                                                                                                                                                                                                                                                                                                                                                                                                                                                                                                                                                                                                                                                                                                                                                                                                                                                                                                                                                                                                                                                                                                                                                                                                                                                                                                                                                                                                                                                                                                                                                                                                                                                                                                                                                                                                                                     |
|               |                                                                                                                                  | catalog no CUSTOMER sheet 2 of 7                                                                                                                                                                                                                                                                                                                                                                                                                                                                                                                                                                                                                                                                                                                                                                                                                                                                                                                                                                                                                                                                                                                                                                                                                                                                                                                                                                                                                                                                                                                                                                                                                                                                                                                                                                                                                                                                                                                                                                                                                                                                                               |