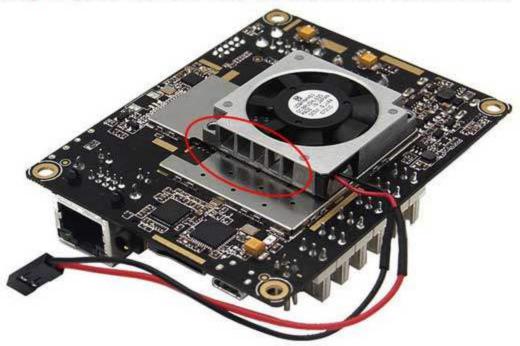

# Install Guide

Step 1: Fix 4 pcs copper spacers.

Step 2: place the cool fan, and adjust the fan direction

Step 3: Place 2 pcs bottons and board;

Step 4: Fixed the bottom case;