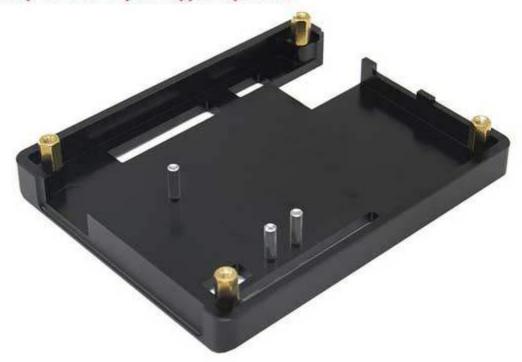

# Install Guide

Step 1: Fix 4 pcs copper spacers.

Step 2: place the cool fan, and adjust the fan direction

Step 3: Place 2 pcs bottons and board;

Step 4: Fixed the bottom case;