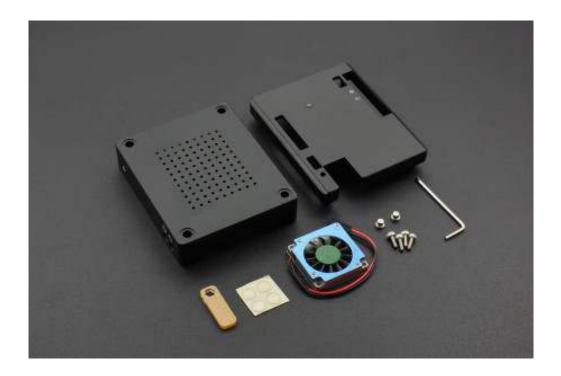

### SHIPPING LIST

- Aluminum Alloy Case for LattePanda x1
- Accessory material package x1
- LattePanda cooling fan x1