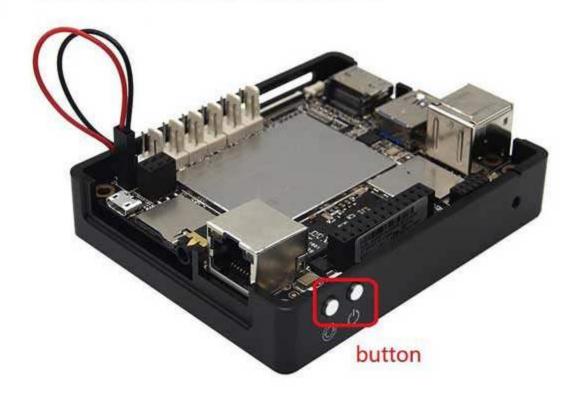

# Install Guide

Step 1: Fix 4 pcs copper spacers.

Step 2: place the cool fan, and adjust the fan direction

Step 3: Place 2 pcs bottons and board;

Step 4: Fixed the bottom case;