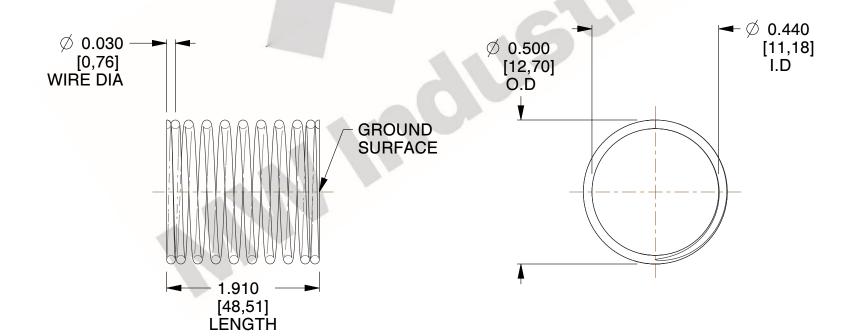

## **NOTES:**

1. Material : Spring Steel 2. Finish : Glod Irridite

3. Ends : Closed and Ground

4. Total Coils: 10.000

5. Sugg. Max. Deflection : 0.310 (in)6. Sugg. Max. Load : 2.300 (lbs)

7. All Drawing Dimensions are in Inches [mm]