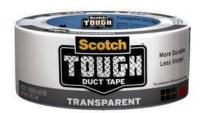

## Scotch® Tough Transparent Duct Tape 2120-A, 1.88 in x 20 yd (48 mm x 18,2 m) 12 rls/cs

3M ID 70005024149 UPC# 00051131980112 CAT# 2120-A

Ideal for repairs where appearance matters. This item is available in a 2x2x3 perforated tray containing 12 individually wrapped 1.88 in  $\times$  20 yd rolls.

- Transparent for virtually invisible repairs
- Makes repairs less obvious
- Water and UV resistant
- Strong adhesion and bond for durable repairs
- Conformable for a tight, long-lasting hold
- · Easy unwind and hand-tearing
- For indoor and outdoor use

## Overview

3M(TM) Tough Duct Tape - Transparent uses breakthrough 3M<sup>™</sup> technology to make this tape the first transparent duct tape on the market. Not just for indoor use, this tape lasts longer than other 3M<sup>™</sup> heavy-duty gray duct tapes. It has high stick and excellent holding power. Use for discreetly repairing household items, repairing outdoor furniture, cosmetic auto repairs, hanging decorations and repairing home electronics.