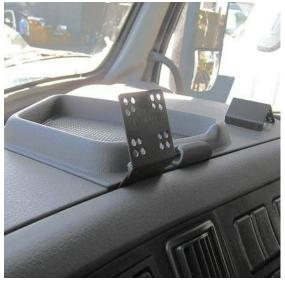

STEP#4: Pick which mount Top you want to install according to the device you are installing. The top (2-A), with (1) bend fits in a North direction. And the part (75006) fits with the face going in a South direction.

T-25 Screw Locations

Tilting and Removal of Top

InDash installed showing North direction with 2-4 part

InDash installed showing South direction with 75006 part

09-30-2020

There may be recent updates to this Instruction Sheet, please visit our website or contact PanaVise Products, Inc. for the latest revision as well as for the most complete up-to-date PanaVise *InDash Applications List*: 7540 Colbert Dr., Reno, NV, Phone: 800.759.7535, 775.850.2900, Fax: 800.395.8002, www.panavise.com. © 2017 PanaVise Products, Inc.