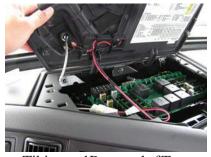

STEP #2: Lift up on the front of the bezel and tilt up the panel that includes the cup holder to release a total of (6) clips. Set panel aside.

STEP #3: Place Part 75139-804 over the left side flat area and locate the left back screw of the bracket that holds the fuse panel in place. Remove this T-25 screw. Place the mount mounting hole over the screw hole, and replace the screw. The mount will come out just above the air vent. Make sure the mount fits well up to the front of the panel cavity, and that the slots for the clips of the bezel align to allow the top to fit in place. Install the (1) supplied Phillips Screw.