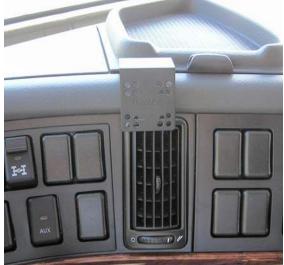

STEP#4: Pick which mount Top you want to install according to the device you are installing. The top (2-A), with (1) bend fits in a North direction. And the part (75006) fits with the face going in a South direction.

T-25 Screw Locations

Tilting and Removal of Top

InDash installed showing North direction with 2-4 part

InDash installed showing South direction with 75006 part

09-30-2020

There may be recent updates to this Instruction Sheet, please visit our website or contact PanaVise Products, Inc. for the latest revision as well as for the most complete up-to-date PanaVise *InDash Applications List*: 7540 Colbert Dr., Reno, NV, Phone: 800.759.7535, 775.850.2900, Fax: 800.395.8002, www.panavise.com. © 2017 PanaVise Products, Inc.