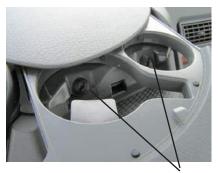

PART#: **75139-804** MFG: **VOLVO** MODELS & YEARS: **Volvo Semi- VN & VT-Series 02-18 VHD 04-18** 

STEP #1: Open cup holder at top of dash. With T-25 Torx Driver remove the (2) screws located under the cup holder openings.

STEP #2: Lift up on the front of the bezel and tilt up the panel that includes the cup holder to release a total of (6) clips. Set panel aside.

STEP #3: Place Part 75139-804 over the left side flat area and locate the left back screw of the bracket that holds the fuse panel in place. Remove this T-25 screw. Place the mount mounting hole over the screw hole, and replace the screw. The mount will come out just above the air vent. Make sure the mount fits well up to the front of the panel cavity, and that the slots for the clips of the bezel align to allow the top to fit in place. Install the (1) supplied Phillips Screw.