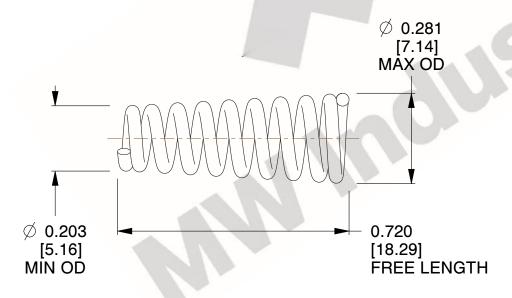

1. Material: Stainless Steel

2. Total Coils : 9.500

3. Solid Height: 0.450 (in)

4. Finish: ZINC 5. Ends: Closed

6. All Drawing Dimensions are in Inches [mm]

**COMPONENT** 

This file and any associated information and specifications are provided for reference and evaluation purposes only, and is subject to change without notice. MW Industries makes no representations, warranties or guarantees as to the appropriateness, accuracy, completeness, or suitability for any purpose, of the file, information or specifications. You are solely responsible for the use of the file, information or specifications.

3.350

SCALE

**TA-2204CS** 

TAPERED SPRINGS

UNIT
INCH [mm]
SHEET

**TAPERED SPRINGS** 

1 of 1