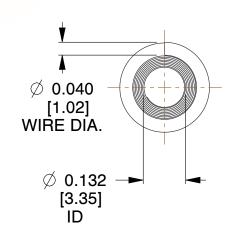

1. Material: Stainless Steel

2. Total Coils : 9.500

3. Solid Height: 0.450 (in)

4. Finish: ZINC 5. Ends: Closed

6. All Drawing Dimensions are in Inches [mm]

**COMPONENT** 

This file and any associated information and specifications are provided for reference and evaluation purposes only, and is subject to change without notice. MW Industries makes no representations, warranties or guarantees as to the appropriateness, accuracy, completeness, or suitability for any purpose, of the file, information or specifications. You are solely responsible for the use of the file, information or specifications.