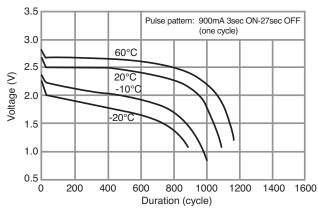

## **Temperature Characteristics**

\*Please consult Panasonic for use below and above -20°C to +60°C