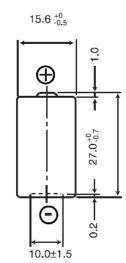

# CR2

# LITHIUM MANGANESE DIOXIDE



#### **Features & Benefits**

- Operating temperature range between -40° C to +-70° C
- High current pulse discharge capability
- Stable voltage level during discharge
- High safety and reliability

## **Specifications**

Nominal Capacity: 850 mAh

Nominal Voltage: 3V

Weight: Approximately 11g Operating Temperature:  $-40^{\circ}\text{C} - +70^{\circ}\text{C}^{*}$ 

\*Please consult Panasonic for use below and above -20°C to +60°C

#### **Dimensions**



## **Temperature Characteristics**



\*Please consult Panasonic for use below and above -20°C to +60°C

# Continuous Discharge Characteristics (60°C)



#### Continuous Discharge Characteristics (20°C)



# Continuous Discharge Characteristics (-20°C)



For more information on how Panasonic can assist you with your battery power solution needs call **877-726-2228**, visit **www.na.industrial.panasonic.com/products/batteries** or e-mail **oembatteries@us.panasonic.com**.

The data in this document is for descriptive purposes only and is not intended to make or imply any guarantee or warranty.