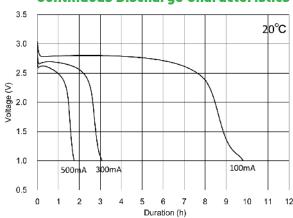

# CR2

# LITHIUM MANGANESE DIOXIDE



#### **Features & Benefits**

- Operating temperature range between -40° C to +-70° C
- High current pulse discharge capability
- Stable voltage level during discharge
- High safety and reliability

## **Specifications**

Nominal Capacity: 850 mAh

Nominal Voltage: 3V

Weight: Approximately 11g Operating Temperature:  $-40^{\circ}\text{C} - +70^{\circ}\text{C}^{*}$ 

\*Please consult Panasonic for use below and above -20°C to +60°C

#### **Dimensions**



## **Temperature Characteristics**



\*Please consult Panasonic for use below and above -20°C to +60°C

# Continuous Discharge Characteristics (60°C)



#### Continuous Discharge Characteristics (20°C)



# Continuous Discharge Characteristics (-20°C)



For more information on how Panasonic can assist you with your battery power solution needs call **877-726-2228**, visit **www.na.industrial.panasonic.com/products/batteries** or e-mail **oembatteries@us.panasonic.com**.

The data in this document is for descriptive purposes only and is not intended to make or imply any guarantee or warranty.