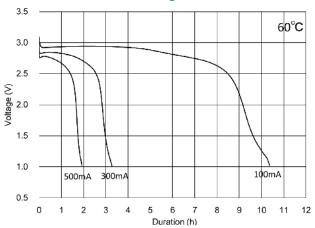

# CR2

# LITHIUM MANGANESE DIOXIDE



#### **Features & Benefits**

- Operating temperature range between -40° C to +-70° C
- High current pulse discharge capability
- Stable voltage level during discharge
- High safety and reliability

## **Specifications**

Nominal Capacity: 850 mAh

Nominal Voltage: 3V

Weight: Approximately 11g Operating Temperature:  $-40^{\circ}\text{C} - +70^{\circ}\text{C}^{*}$ 

\*Please consult Panasonic for use below and above -20°C to +60°C

#### **Dimensions**



## **Temperature Characteristics**



\*Please consult Panasonic for use below and above -20°C to +60°C

# Continuous Discharge Characteristics (60°C)



#### Continuous Discharge Characteristics (20°C)



# Continuous Discharge Characteristics (-20°C)



For more information on how Panasonic can assist you with your battery power solution needs call **877-726-2228**, visit **www.na.industrial.panasonic.com/products/batteries** or e-mail **oembatteries@us.panasonic.com**.

The data in this document is for descriptive purposes only and is not intended to make or imply any guarantee or warranty.