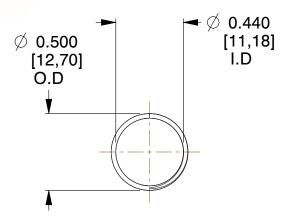

## **NOTES:**

1. Material : Music Wire 2. Finish : Glod Irridite

3. Ends: Closed and Ground

4. Total Coils: 10.000

5. Sugg. Max. Deflection: 0.870 (in)6. Sugg. Max. Load: 2.300 (lbs)

7. All Drawing Dimensions are in Inches [mm]