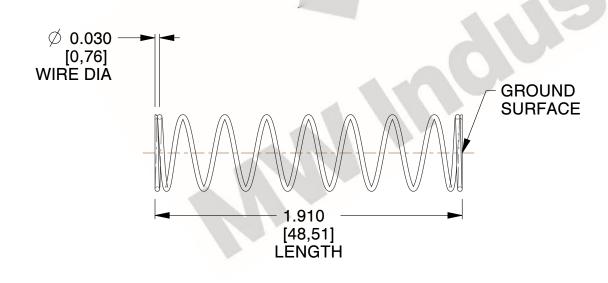

## **NOTES:**

1. Material : Music Wire 2. Finish : Glod Irridite

3. Ends: Closed and Ground

4. Total Coils: 10.000

5. Sugg. Max. Deflection: 0.870 (in)6. Sugg. Max. Load: 2.300 (lbs)

7. All Drawing Dimensions are in Inches [mm]