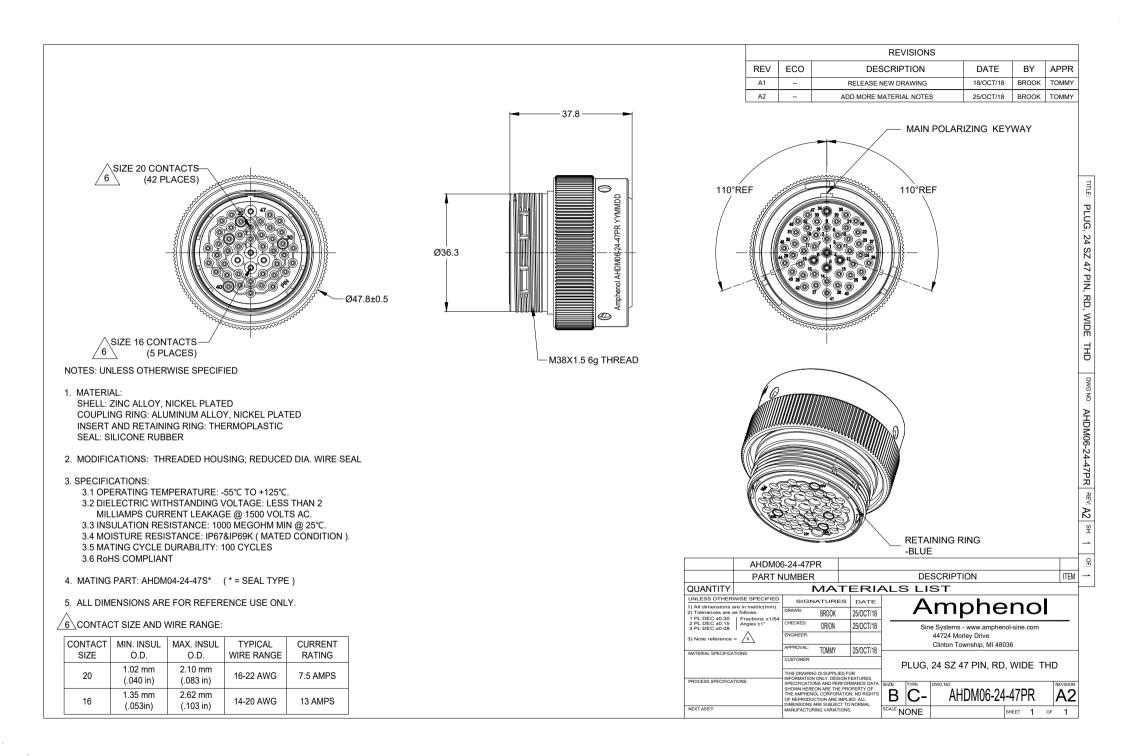

## **ATM Series™** - Contact Size 20 Options

| Machined Contacts, Sockets & Pins |                                        |      |       |          |  |
|-----------------------------------|----------------------------------------|------|-------|----------|--|
| Part Number                       | Description                            | Size | AWG   | Туре     |  |
| AT60-010-2031                     | Male Contact - Pin, Gold-plated        | 20   | 16-18 | Machined |  |
| AT62-005-20141                    | Female Contact - Socket, Gold-plated   | 20   | 16-18 | Machined |  |
| AT60-010-20141                    | Male Contact - Pin, Nickel-plated      | 20   | 16-18 | Machined |  |
| AT62-005-2031                     | Female Contact - Socket, Nickel-plated | 20   | 16-18 | Machined |