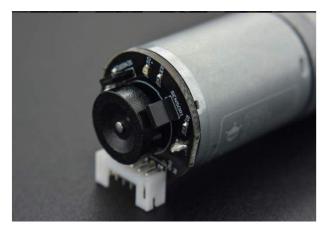

## INTRODUCTION

This is a metal geared DC motor w/Encoder. It is a 6V motor with a 75:1 metal gearbox and an integrated quadrature encoder that provides a resolution of 11 counts per revolution of the motor shaft, which corresponds to 823.1 counts per revolution of the gearbox's output shaft.

Pinmap

These units have an 10 mm length, 4 mm-diameter D-shaped output shaft. This motor is intended for use at 6V, though the motor can begin rotating at voltages as low as 1V. This motor is an ideal option for your mobile robot project.