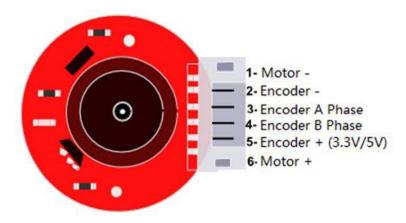

Pinmap

These units have an 10 mm length, 4 mm-diameter D-shaped output shaft. This motor is intended for use at 6V, though the motor can begin rotating at voltages as low as 1V. This motor is an ideal option for your mobile robot project.