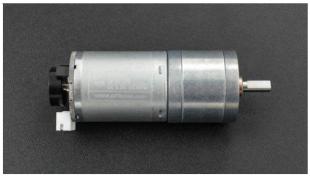

## INTRODUCTION

This is a metal geared DC motor w/Encoder. It is a 6V motor with a 75:1 metal gearbox and an integrated quadrature encoder that provides a resolution of 11 counts per revolution of the motor shaft, which corresponds to 823.1 counts per revolution of the gearbox's output shaft.

Pinmap

These units have an 10 mm length, 4 mm-diameter D-shaped output shaft. This motor is intended for use at 6V, though the motor can begin rotating at voltages as low as 1V. This motor is an ideal option for your mobile robot project.