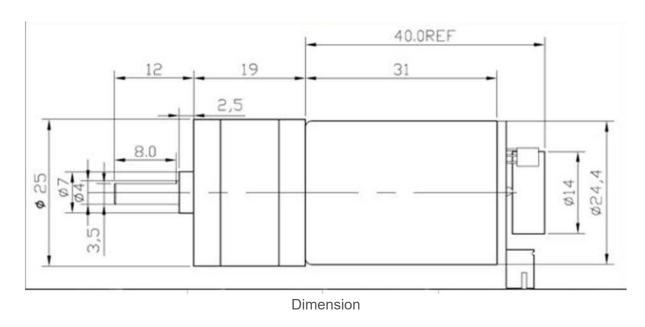

Pinmap

These units have an 10 mm length, 4 mm-diameter D-shaped output shaft. This motor is intended for use at 6V, though the motor can begin rotating at voltages as low as 1V. This motor is an ideal option for your mobile robot project.

Stall Torque: 6.5kg·cm Stall Current: 3.0A

Hall Resolution: Hall Resolution 11x Precision Reduction Ratio 74.83=823.1PPR

Dimension: 54 \* Φ24.4 mm / 2.13 \* Φ0.96inches

Weight: 96g