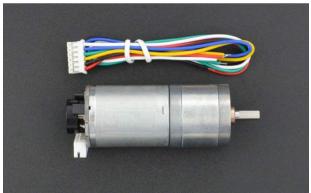

## SHIPPING LIST

Metal DC Geared Motor w/Encoder - 6V 100RPM 6.5Kg.cm x1 JST 6-Pin cable x1

https://www.dfrobot.com/product-1618.html/2-20-20