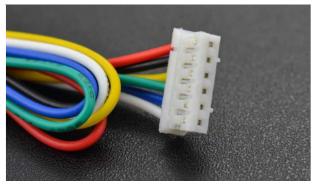

## SHIPPING LIST

Metal DC Geared Motor w/Encoder - 6V 100RPM 6.5Kg.cm x1 JST 6-Pin cable x1

https://www.dfrobot.com/product-1618.html/2-20-20