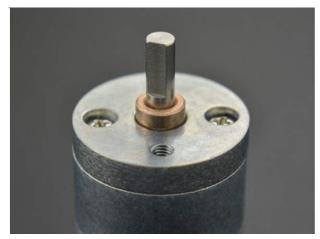

Pinmap

These units have an 10 mm length, 4 mm-diameter D-shaped output shaft. This motor is intended for use at 6V, though the motor can begin rotating at voltages as low as 1V. This motor is an ideal option for your mobile robot project.